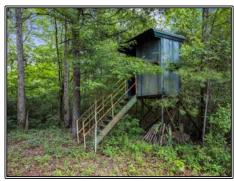

## Southern **States Realty**

This is one of those tracts that rarely comes onto the market in Forrest County. This 542+- acres is an absolute showstopper that checks every box you can check for a property in this area. Located between Purvis and Hattiesburg sits this beautiful tract that has a large, raised camp overlooking Black Creek with a guest camp just a short walk away. Situated just across from the camp on the other side of Black Creek is one of the many strategically placed large food plots allowing for great deer hunting opportunity right off of the back porch giving you a unique feeling of happiness. Under the camp is an open entertainment area where crawfish boils, fish fries, and family events have been the story told for decades. As you leave the camp to go out hunting you'll immediately notice how easy it is to get to all portions of this property thanks to the outstanding road system. On top of the numerous large food plots there is also great hunting opportunity in the bottomland hardwoods and mixed hardwood areas. A portion in the northeast corner of the property was clearcut a few years ago in an effort to create diversity by allowing for great bedding area for the deer and nesting for turkeys. Over the years there have been some great deer and turkey hunts on this property and there's no doubt that the trend will continue in new ownership. Conveniently located from anywhere in south Louisiana and central Mississippi you can be at your wildlife paradise in a matter of a couple of hours or less. If you are looking for a hunting property that offers attributes that your friends' properties do not have then you need to seriously consider making this your next outdoor investment. I can assure you this property will be the one for you. Give us a call today to schedule a