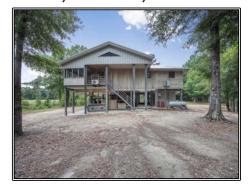

## Southern **States Realty**

This is one of those tracts that rarely comes onto the market in Forrest County. This 542+- acres is an absolute showstopper that checks every box you can check for a property in this area. Located between Purvis and Hattiesburg sits this beautiful tract that has a large, raised camp overlooking Black Creek with a guest camp just a short walk away. Situated just across from the camp on the other side of Black Creek is one of the many strategically placed large food plots allowing for great deer hunting opportunity right off of the back porch giving you a unique feeling of happiness. Under the camp is an open entertainment area where crawfish boils, fish fries, and family events have been the story told for decades. As you leave the camp to go out hunting you'll immediately notice how easy it is to get to all portions of this property thanks to the outstanding road system. On top of the numerous large food plots there is also great hunting opportunity in the bottomland hardwoods and mixed hardwood areas. A portion in the northeast corner of the property was clearcut a few years ago in an effort to create diversity by allowing for great bedding area for the deer and nesting for turkeys. Over the years there have been some great deer and turkey hunts on this property and there's no doubt that the trend will continue in new ownership. Conveniently located from anywhere in south Louisiana and central Mississippi you can be at your wildlife paradise in a matter of a couple of hours or less. If you are looking for a hunting property that offers attributes that your friends' properties do not have then you need to seriously consider making this your next outdoor investment. I can assure you this property will be the one for you. Give us a call today to schedule a