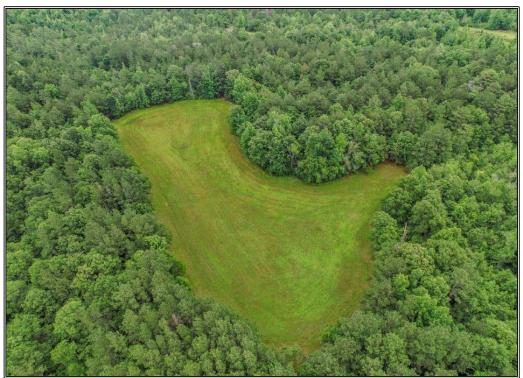

## Southern **States Realty**

This is one of those tracts that rarely comes onto the market in Forrest County. This 542+- acres is an absolute showstopper that checks every box you can check for a property in this area. Located between Purvis and Hattiesburg sits this beautiful tract that has a large, raised camp overlooking Black Creek with a guest camp just a short walk away. Situated just across from the camp on the other side of Black Creek is one of the many strategically placed large food plots allowing for great deer hunting opportunity right off of the back porch giving you a unique feeling of happiness. Under the camp is an open entertainment area where crawfish boils, fish fries, and family events have been the story told for decades. As you leave the camp to go out hunting you'll immediately notice how easy it is to get to all portions of this property thanks to the outstanding road system. On top of the numerous large food plots there is also great hunting opportunity in the bottomland hardwoods and mixed hardwood areas. A portion in the northeast corner of the property was clearcut a few years ago in an effort to create diversity by allowing for great bedding area for the deer and nesting for turkeys. Over the years there have been some great deer and turkey hunts on this property and there's no doubt that the trend will continue in new ownership. Conveniently located from anywhere in south Louisiana and central Mississippi you can be at your wildlife paradise in a matter of a couple of hours or less. If you are looking for a hunting property that offers attributes that your friends' properties do not have then you need to seriously consider making this your next outdoor investment. I can assure you this property will be the one for you. Give us a call today to schedule a