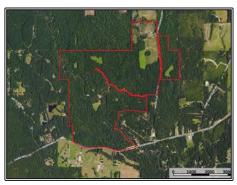

## Southern **States Realty**

This is one of those tracts that rarely comes onto the market in Forrest County. This 542+- acres is an absolute showstopper that checks every box you can check for a property in this area. Located between Purvis and Hattiesburg sits this beautiful tract that has a large, raised camp overlooking Black Creek with a guest camp just a short walk away. Situated just across from the camp on the other side of Black Creek is one of the many strategically placed large food plots allowing for great deer hunting opportunity right off of the back porch giving you a unique feeling of happiness. Under the camp is an open entertainment area where crawfish boils, fish fries, and family events have been the story told for decades. As you leave the camp to go out hunting you'll immediately notice how easy it is to get to all portions of this property thanks to the outstanding road system. On top of the numerous large food plots there is also great hunting opportunity in the bottomland hardwoods and mixed hardwood areas. A portion in the northeast corner of the property was clearcut a few years ago in an effort to create diversity by allowing for great bedding area for the deer and nesting for turkeys. Over the years there have been some great deer and turkey hunts on this property and there's no doubt that the trend will continue in new ownership. Conveniently located from anywhere in south Louisiana and central Mississippi you can be at your wildlife paradise in a matter of a couple of hours or less. If you are looking for a hunting property that offers attributes that your friends' properties do not have then you need to seriously consider making this your next outdoor investment. I can assure you this property will be the one for you. Give us a call today to schedule a

115 Wilderness Run, Purvis, MS

31.121408, -89.302701 GPS

\$2,850,000

542± Acres MLS #141496

#HUNTINGLANDMAN