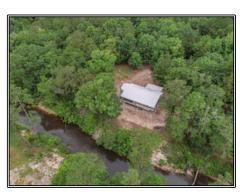

## Southern **States Realty**

This is one of those tracts that rarely comes onto the market in Forrest County. This 542+- acres is an absolute showstopper that checks every box you can check for a property in this area. Located between Purvis and Hattiesburg sits this beautiful tract that has a large, raised camp overlooking Black Creek with a guest camp just a short walk away. Situated just across from the camp on the other side of Black Creek is one of the many strategically placed large food plots allowing for great deer hunting opportunity right off of the back porch giving you a unique feeling of happiness. Under the camp is an open entertainment area where crawfish boils, fish fries, and family events have been the story told for decades. As you leave the camp to go out hunting you'll immediately notice how easy it is to get to all portions of this property thanks to the outstanding road system. On top of the numerous large food plots there is also great hunting opportunity in the bottomland hardwoods and mixed hardwood areas. A portion in the northeast corner of the property was clearcut a few years ago in an effort to create diversity by allowing for great bedding area for the deer and nesting for turkeys. Over the years there have been some great deer and turkey hunts on this property and there's no doubt that the trend will continue in new ownership. Conveniently located from anywhere in south Louisiana and central Mississippi you can be at your wildlife paradise in a matter of a couple of hours or less. If you are looking for a hunting property that offers attributes that your friends' properties do not have then you need to seriously consider making this your next outdoor investment. I can assure you this property will be the one for you. Give us a call today to schedule a