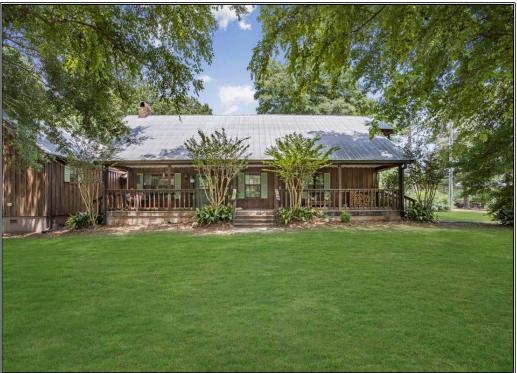

## Southern States Realty

60 Day Lane, Columbia, MS

\$540,000

55± Acres MLS #141494

Beautiful home and 55+- ac for sale in Marion County. This property is located in Marion County just southeast of Columbia and not far from Tylertown or Hattiesburg. This property would make a great forever home or weekend getaway. The home features 4 bedrooms and 3.5 baths and is approximately 2800+- square feet with a covered front porch and spacious back deck. There's a 2 car garage, a 24x72 workshop with a lockable storage and tool room, and a 40x48 equipment shed. There is also an additional horse barn with more storage. Seventy five percent of the property is great open rolling pasture which would be great for livestock, dove hunting, or just simply admiring a beautiful morning cup of coffee. As you pull in the automatic gate, the property makes you think "this is home". The azaleas on the driveway and the giant oak trees throughout the property give the property a unique feel. Fully furnished, everything you need is there including a standby generator. The home and property have been meticulously kept and maintained. Properties like this in Marion County rarely come onto the market. If you have any other questions or concerns, please give us a call.