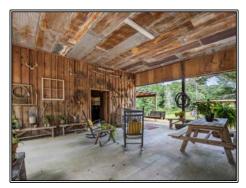

## Southern States Realty

60 Day Lane, Columbia, MS

\$540,000

55± Acres MLS #141494

Beautiful home and 55+- ac for sale in Marion County. This property is located in Marion County just southeast of Columbia and not far from Tylertown or Hattiesburg. This property would make a great forever home or weekend getaway. The home features 4 bedrooms and 3.5 baths and is approximately 2800+- square feet with a covered front porch and spacious back deck. There's a 2 car garage, a 24x72 workshop with a lockable storage and tool room, and a 40x48 equipment shed. There is also an additional horse barn with more storage. Seventy five percent of the property is great open rolling pasture which would be great for livestock, dove hunting, or just simply admiring a beautiful morning cup of coffee. As you pull in the automatic gate, the property makes you think "this is home". The azaleas on the driveway and the giant oak trees throughout the property give the property a unique feel. Fully furnished, everything you need is there including a standby generator. The home and property have been meticulously kept and maintained. Properties like this in Marion County rarely come onto the market. If you have any other questions or concerns, please give us a call.