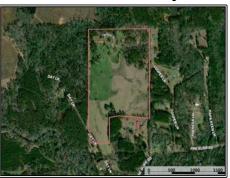

## Southern States Realty

60 Day Lane, Columbia, MS

\$540,000

55± Acres MLS #141494

Beautiful home and 55+- ac for sale in Marion County. This property is located in Marion County just southeast of Columbia and not far from Tylertown or Hattiesburg. This property would make a great forever home or weekend getaway. The home features 4 bedrooms and 3.5 baths and is approximately 2800+- square feet with a covered front porch and spacious back deck. There's a 2 car garage, a 24x72 workshop with a lockable storage and tool room, and a 40x48 equipment shed. There is also an additional horse barn with more storage. Seventy five percent of the property is great open rolling pasture which would be great for livestock, dove hunting, or just simply admiring a beautiful morning cup of coffee. As you pull in the automatic gate, the property makes you think "this is home". The azaleas on the driveway and the giant oak trees throughout the property give the property a unique feel. Fully furnished, everything you need is there including a standby generator. The home and property have been meticulously kept and maintained. Properties like this in Marion County rarely come onto the market. If you have any other questions or concerns, please give us a call.

31.144926, -89.702729 GPS

#HUNTINGLANDMAN