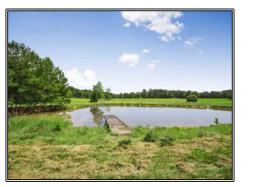

## Southern States Realty

60 Day Lane, Columbia, MS

\$540,000

55± Acres MLS #141494

Beautiful home and 55+- ac for sale in Marion County. This property is located in Marion County just southeast of Columbia and not far from Tylertown or Hattiesburg. This property would make a great forever home or weekend getaway. The home features 4 bedrooms and 3.5 baths and is approximately 2800+- square feet with a covered front porch and spacious back deck. There's a 2 car garage, a 24x72 workshop with a lockable storage and tool room, and a 40x48 equipment shed. There is also an additional horse barn with more storage. Seventy five percent of the property is great open rolling pasture which would be great for livestock, dove hunting, or just simply admiring a beautiful morning cup of coffee. As you pull in the automatic gate, the property makes you think "this is home". The azaleas on the driveway and the giant oak trees throughout the property give the property a unique feel. Fully furnished, everything you need is there including a standby generator. The home and property have been meticulously kept and maintained. Properties like this in Marion County rarely come onto the market. If you have any other questions or concerns, please give us a call.