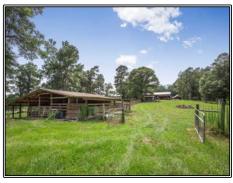

## Southern States Realty

60 Day Lane, Columbia, MS

\$540,000

55± Acres MLS #141494

Beautiful home and 55+- ac for sale in Marion County. This property is located in Marion County just southeast of Columbia and not far from Tylertown or Hattiesburg. This property would make a great forever home or weekend getaway. The home features 4 bedrooms and 3.5 baths and is approximately 2800+- square feet with a covered front porch and spacious back deck. There's a 2 car garage, a 24x72 workshop with a lockable storage and tool room, and a 40x48 equipment shed. There is also an additional horse barn with more storage. Seventy five percent of the property is great open rolling pasture which would be great for livestock, dove hunting, or just simply admiring a beautiful morning cup of coffee. As you pull in the automatic gate, the property makes you think "this is home". The azaleas on the driveway and the giant oak trees throughout the property give the property a unique feel. Fully furnished, everything you need is there including a standby generator. The home and property have been meticulously kept and maintained. Properties like this in Marion County rarely come onto the market. If you have any other questions or concerns, please give us a call.