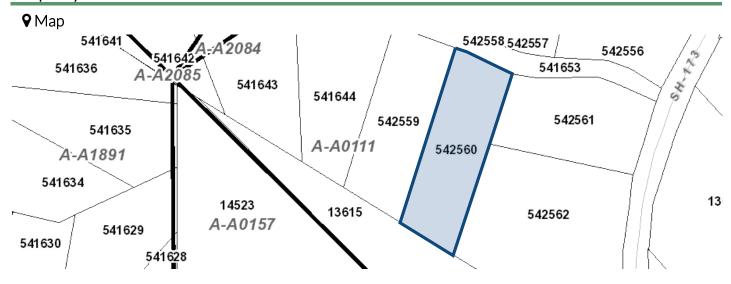

## **■** Property Details

| Account               |                                                                      |                                        |  |  |  |  |
|-----------------------|----------------------------------------------------------------------|----------------------------------------|--|--|--|--|
| Property ID:          | 542560                                                               | <b>Geographic ID:</b> 4016-0000-008300 |  |  |  |  |
| Type:                 | Real                                                                 | Zoning:                                |  |  |  |  |
| Property Use:         |                                                                      |                                        |  |  |  |  |
| Location              |                                                                      |                                        |  |  |  |  |
| Situs Address:        | Situs Address:                                                       |                                        |  |  |  |  |
| Map ID:               |                                                                      | Mapsco:                                |  |  |  |  |
| Legal Description:    | GREAT SKY RANCH 2 LOT 83 ACRES                                       | GREAT SKY RANCH 2 LOT 83 ACRES 5.1     |  |  |  |  |
| Abstract/Subdivision: | S4016 - GREAT SKY RANCH 2                                            |                                        |  |  |  |  |
| Neighborhood:         | Neighborhood:                                                        |                                        |  |  |  |  |
| Owner                 |                                                                      |                                        |  |  |  |  |
| Owner ID:             | 622986                                                               |                                        |  |  |  |  |
| Name:                 | JASSO, BRISEIDA                                                      |                                        |  |  |  |  |
| Agent:                |                                                                      |                                        |  |  |  |  |
| Mailing Address:      | PO BOX 291454<br>KERRVILLE, TX 78029                                 |                                        |  |  |  |  |
| % Ownership:          | 100.0%                                                               |                                        |  |  |  |  |
| Exemptions:           | Exemptions: For privacy reasons not all exemptions are shown online. |                                        |  |  |  |  |