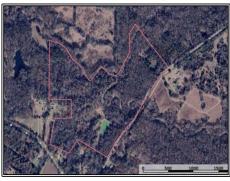

## 1600 Betigheimer Road, Edwards, MS

\$240,000

62± Acres MLS #141451

32.216782, -90.657800 GPS

#HUNTINGLANDMAN