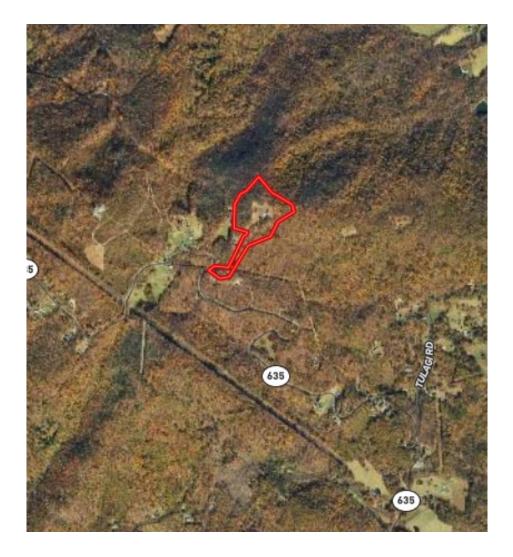

# Aerial

#### **Auction Services**



 \*\* Aerial, contour, and topo map show approximate boundaries. Use for illustration purposes only. Refer to survey for exact boundaries. \*\*



# Contour

#### **Auction Services**



 \*\* Aerial, contour, and topo map show approximate boundaries. Use for illustration purposes only. Refer to survey for exact boundaries. \*\*





#### **Auction Services**



 \*\* Aerial, contour, and topo map show approximate boundaries. Use for illustration purposes only. Refer to survey for exact boundaries. \*\*



**Auction Services** 

### Neighborhood

7306 Jeters Chapel Rd., Vinton, VA 24179





# Location

#### **Auction Services**

7306 Jeters Chapel Rd., Vinton, VA 24179