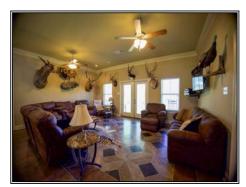

## Southern States Realty

For sale in Amite County, MS, just around 5 miles north of the Louisiana State line, is a turnkey highfence hunting lodge spanning approximately 192 acres. This unique property offers a wealth of amenities and opportunities Wildlife: The sale includes a diverse range of exotic animals such as Red Stag, Fallow Deer, Sika Deer, Pere David Deer, Black Buck Antelope, Aoudad Sheep, and more, making it an enticing prospect for hunting enthusiasts. Equipment: A comprehensive array of equipment is included, featuring a 50-horsepower Bobcat tractor complete with implements, a Case K1150 dozer, a Kubota M5 tractor, a 2011 Ram 3500 Crane truck, along with various other pieces of essential machinery. Residence: The property boasts a spacious 3-bedroom, 3-bathroom home covering 3000 square feet, complete with a pull-through garage for added convenience. Infrastructure: In addition to the residence, the property offers five barns, feeders, fencing, and shooting blinds, ensuring all needs are met for both recreational and residential purposes. This presents a unique opportunity to own a high-fence hunting lodge, providing the ideal setting for hunts with friends while also offering a beautiful retreat for family getaways. For more information on this exceptional property, don't hesitate to contact us today...