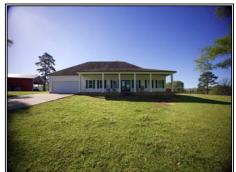

## Southern States Realty

For sale in Amite County, MS, just around 5 miles north of the Louisiana State line, is a turnkey highfence hunting lodge spanning approximately 192 acres. This unique property offers a wealth of amenities and opportunities Wildlife: The sale includes a diverse range of exotic animals such as Red Stag, Fallow Deer, Sika Deer, Pere David Deer, Black Buck Antelope, Aoudad Sheep, and more, making it an enticing prospect for hunting enthusiasts. Equipment: A comprehensive array of equipment is included, featuring a 50-horsepower Bobcat tractor complete with implements, a Case K1150 dozer, a Kubota M5 tractor, a 2011 Ram 3500 Crane truck, along with various other pieces of essential machinery. Residence: The property boasts a spacious 3-bedroom, 3-bathroom home covering 3000 square feet, complete with a pull-through garage for added convenience. Infrastructure: In addition to the residence, the property offers five barns, feeders, fencing, and shooting blinds, ensuring all needs are met for both recreational and residential purposes. This presents a unique opportunity to own a high-fence hunting lodge, providing the ideal setting for hunts with friends while also offering a beautiful retreat for family getaways. For more information on this exceptional property, don't hesitate to contact us today...