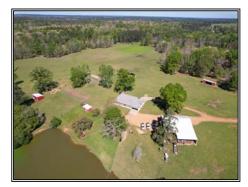

## Southern States Realty

For sale in Amite County, MS, just around 5 miles north of the Louisiana State line, is a turnkey highfence hunting lodge spanning approximately 192 acres. This unique property offers a wealth of amenities and opportunities Wildlife: The sale includes a diverse range of exotic animals such as Red Stag, Fallow Deer, Sika Deer, Pere David Deer, Black Buck Antelope, Aoudad Sheep, and more, making it an enticing prospect for hunting enthusiasts. Equipment: A comprehensive array of equipment is included, featuring a 50-horsepower Bobcat tractor complete with implements, a Case K1150 dozer, a Kubota M5 tractor, a 2011 Ram 3500 Crane truck, along with various other pieces of essential machinery. Residence: The property boasts a spacious 3-bedroom, 3-bathroom home covering 3000 square feet, complete with a pull-through garage for added convenience. Infrastructure: In addition to the residence, the property offers five barns, feeders, fencing, and shooting blinds, ensuring all needs are met for both recreational and residential purposes. This presents a unique opportunity to own a high-fence hunting lodge, providing the ideal setting for hunts with friends while also offering a beautiful retreat for family getaways. For more information on this exceptional property, don't hesitate to contact us today...

2423 S. Greensburg Road, Liberty, MS

192± Acres 3 Bed/3 Bath MLS #141133 \$2,495,000

Slade Priest sladepriest1@gmail.com Office: (601) 250-0017 Cell: (601) 888-0094 SouthernStatesRealty.com

Scott Campbell
Scottcampbell050@gmail.com
Office: (601) 250-0017
Cell: (601) 248-4595
SouthernStatesRealty.com