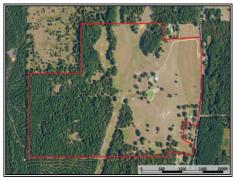

## Southern States Realty

For sale in Amite County, MS, just around 5 miles north of the Louisiana State line, is a turnkey highfence hunting lodge spanning approximately 192 acres. This unique property offers a wealth of amenities and opportunities Wildlife: The sale includes a diverse range of exotic animals such as Red Stag, Fallow Deer, Sika Deer, Pere David Deer, Black Buck Antelope, Aoudad Sheep, and more, making it an enticing prospect for hunting enthusiasts. Equipment: A comprehensive array of equipment is included, featuring a 50-horsepower Bobcat tractor complete with implements, a Case K1150 dozer, a Kubota M5 tractor, a 2011 Ram 3500 Crane truck, along with various other pieces of essential machinery. Residence: The property boasts a spacious 3-bedroom, 3-bathroom home covering 3000 square feet, complete with a pull-through garage for added convenience. Infrastructure: In addition to the residence, the property offers five barns, feeders, fencing, and shooting blinds, ensuring all needs are met for both recreational and residential purposes. This presents a unique opportunity to own a high-fence hunting lodge, providing the ideal setting for hunts with friends while also offering a beautiful retreat for family getaways. For more information on this exceptional property, don't hesitate to contact us today...

2423 S. Greensburg Road, Liberty, MS

192± Acres 3 Bed/3 Bath MLS #141133 \$2,495,000

Slade Priest sladepriest1@gmail.com Office: (601) 250-0017 Cell: (601) 888-0094 SouthernStatesRealty.com

Scott Campbell
Scottcampbell050@gmail.com
Office: (601) 250-0017
Cell: (601) 248-4595
SouthernStatesRealty.com