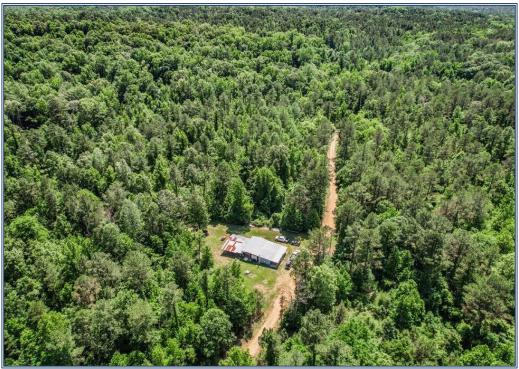

## Southern **States Realty**

Experience the ultimate hunting land retreat on this expansive 414-acre hunting paradise for sale nestled in the rugged beauty of Western Franklin County, Mississippi. Covered in dense forests, this haven boasts a perfect balance of approximately 40% hardwood timber and 50% pine timber, remainder with large food plots and camp site. Convenience meets wilderness as this property offers public road frontage, electricity, a water well, and a fully equipped hunting camp complete with a kitchen, living area, camper, and ample storage for all your outdoor gear Nature enthusiasts will revel in the abundance of wildlife, including large white-tailed deer, turkeys, squirrel, rabbit, and even the occasional black bear, providing thrilling hunting opportunities year-round. Strategically located just under 30 minutes from the historic charm and vibrant nightlife of Natchez, Mississippi, this retreat offers the perfect blend of tranquility and accessibility. With five expansive food plots featuring comfortable box stands, picturesque hardwood bottoms, meandering sandy-bottom creeks, and a well-maintained road system winding through mature timber stands, this property is a hunter's dream come true. Rarely does a turnkey tract of this caliber become available - seize the opportunity to own your personal hunting paradise today. Call now to schedule your exclusive viewing and embark on a journey into the heart of untamed wilderness.