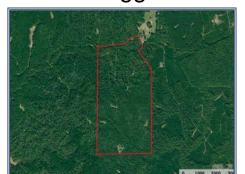

## Southern **States Realty**

Experience the ultimate hunting land retreat on this expansive 414-acre hunting paradise for sale nestled in the rugged beauty of Western Franklin County, Mississippi. Covered in dense forests, this haven boasts a perfect balance of approximately 40% hardwood timber and 50% pine timber, remainder with large food plots and camp site. Convenience meets wilderness as this property offers public road frontage, electricity, a water well, and a fully equipped hunting camp complete with a kitchen, living area, camper, and ample storage for all your outdoor gear Nature enthusiasts will revel in the abundance of wildlife, including large white-tailed deer, turkeys, squirrel, rabbit, and even the occasional black bear, providing thrilling hunting opportunities year-round. Strategically located just under 30 minutes from the historic charm and vibrant nightlife of Natchez, Mississippi, this retreat offers the perfect blend of tranquility and accessibility. With five expansive food plots featuring comfortable box stands, picturesque hardwood bottoms, meandering sandy-bottom creeks, and a well-maintained road system winding through mature timber stands, this property is a hunter's dream come true. Rarely does a turnkey tract of this caliber become available - seize the opportunity to own your personal hunting paradise today. Call now to schedule your exclusive viewing and embark on a journey into the heart of untamed wilderness.

## 31.514999, -90.146897 GPS

\$1,600,000

414± Acres MLS #141365