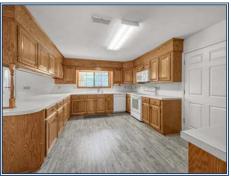

## Southern States Realty

664 Holmesville Road, Jayess, MS

This ranch-style country home in Lawrence County, MS, sits on 5.5 acres of land with a concrete circle driveway. Boasting 2758 sq ft of living space, it offers tranquility and comfort. The property includes a pond, two workshops (one heated/cooled), a 22KW propane generator, and a generous garden spot. Inside, a spacious living area, formal dining room, large kitchen, laundry room with half bath and fold-down bed, walk-in pantry, and master suite with private office and full bathroom provide ample amenities. Ideal for hosting gatherings and outdoor enjoyment, this property offers a rare opportunity to own a large country home with land at an affordable price. Viewing by appointment to qualified buyers. Schedule your showing today!