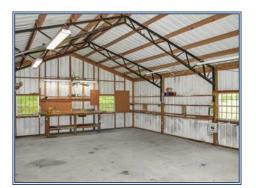

## Southern States Realty

664 Holmesville Road, Jayess, MS

This ranch-style country home in Lawrence County, MS, sits on 5.5 acres of land with a concrete circle driveway. Boasting 2758 sq ft of living space, it offers tranquility and comfort. The property includes a pond, two workshops (one heated/cooled), a 22KW propane generator, and a generous garden spot. Inside, a spacious living area, formal dining room, large kitchen, laundry room with half bath and fold-down bed, walk-in pantry, and master suite with private office and full bathroom provide ample amenities. Ideal for hosting gatherings and outdoor enjoyment, this property offers a rare opportunity to own a large country home with land at an affordable price. Viewing by appointment to qualified buyers. Schedule your showing today!