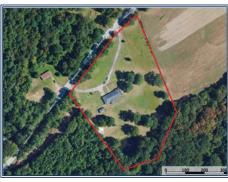

## Southern States Realty

664 Holmesville Road, Jayess, MS

This ranch-style country home in Lawrence County, MS, sits on 5.5 acres of land with a concrete circle driveway. Boasting 2758 sq ft of living space, it offers tranquility and comfort. The property includes a pond, two workshops (one heated/cooled), a 22KW propane generator, and a generous garden spot. Inside, a spacious living area, formal dining room, large kitchen, laundry room with half bath and fold-down bed, walk-in pantry, and master suite with private office and full bathroom provide ample amenities. Ideal for hosting gatherings and outdoor enjoyment, this property offers a rare opportunity to own a large country home with land at an affordable price. Viewing by appointment to qualified buyers. Schedule your showing today!