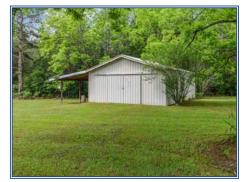

## Southern States Realty

664 Holmesville Road, Jayess, MS

This ranch-style country home in Lawrence County, MS, sits on 5.5 acres of land with a concrete circle driveway. Boasting 2758 sq ft of living space, it offers tranquility and comfort. The property includes a pond, two workshops (one heated/cooled), a 22KW propane generator, and a generous garden spot. Inside, a spacious living area, formal dining room, large kitchen, laundry room with half bath and fold-down bed, walk-in pantry, and master suite with private office and full bathroom provide ample amenities. Ideal for hosting gatherings and outdoor enjoyment, this property offers a rare opportunity to own a large country home with land at an affordable price. Viewing by appointment to qualified buyers. Schedule your showing today!