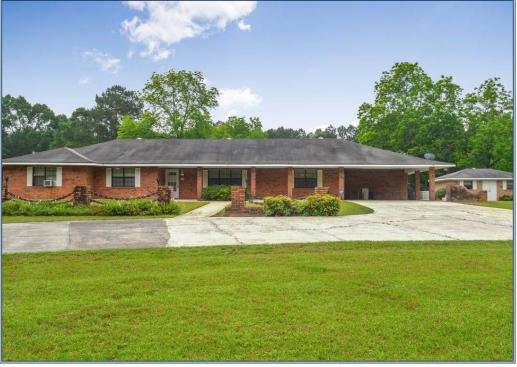

## Southern States Realty

664 Holmesville Road, Jayess, MS

This ranch-style country home in Lawrence County, MS, sits on 5.5 acres of land with a concrete circle driveway. Boasting 2758 sq ft of living space, it offers tranquility and comfort. The property includes a pond, two workshops (one heated/cooled), a 22KW propane generator, and a generous garden spot. Inside, a spacious living area, formal dining room, large kitchen, laundry room with half bath and fold-down bed, walk-in pantry, and master suite with private office and full bathroom provide ample amenities. Ideal for hosting gatherings and outdoor enjoyment, this property offers a rare opportunity to own a large country home with land at an affordable price. Viewing by appointment to qualified buyers. Schedule your showing today!