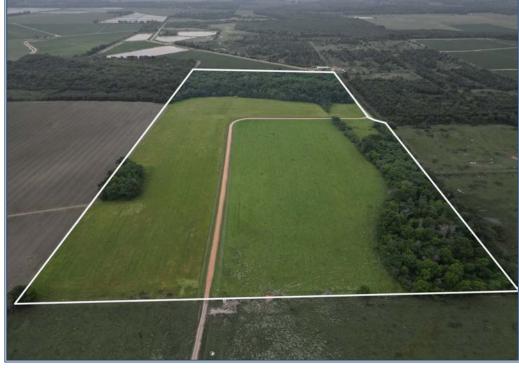

## Southern States Realty

Hayes Road & Catfish Lane, Winnsboro, LA

Located in the heart of Franklin Parish, Boeuf 80 is currently being utilized for a cattle operation. With around 30 acres of woodlands, this property presents unlimited potential. Whether you're looking to manage a thriving cattle operation or seeking a private tract for hunting and other outdoor activities, Boeuf 80 provides the ideal setting. Don't miss the opportunity to own your next piece of property just outside of Winnsboro, Louisiana. The Boeuf 80 is a must see!