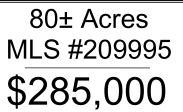

## Southern States Realty

Hayes Road & Catfish Lane, Winnsboro, LA

Located in the heart of Franklin Parish, Boeuf 80 is currently being utilized for a cattle operation. With around 30 acres of woodlands, this property presents unlimited potential. Whether you're looking to manage a thriving cattle operation or seeking a private tract for hunting and other outdoor activities, Boeuf 80 provides the ideal setting. Don't miss the opportunity to own your next piece of property just outside of Winnsboro, Louisiana. The Boeuf 80 is a must see!