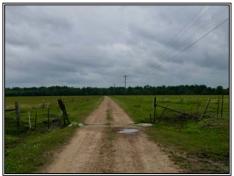

## Southern States Realty

Hayes Road & Catfish Lane, Winnsboro, LA

Located in the heart of Franklin Parish, Boeuf 80 is currently being utilized for a cattle operation. With around 30 acres of woodlands, this property presents unlimited potential. Whether you're looking to manage a thriving cattle operation or seeking a private tract for hunting and other outdoor activities, Boeuf 80 provides the ideal setting. Don't miss the opportunity to own your next piece of property just outside of Winnsboro, Louisiana. The Boeuf 80 is a must see!