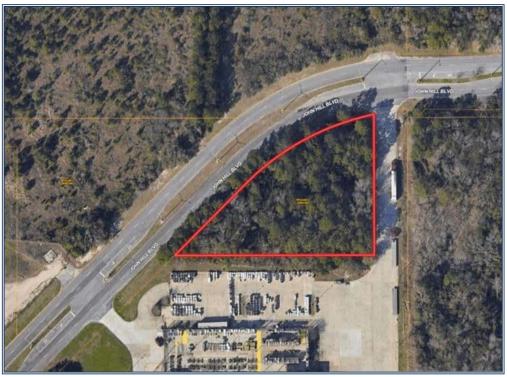

## Southern States Realty

Discover a prime 1.3-acre commercial real estate opportunity in Gulfport, MS! Located on John Hill Blvd, this meticulously positioned property offers light industrial zoning for lucrative development. Key features include ample size, strategic location with easy access to major highways, proximity to major developments like the Army Corps of **Engineers Aeronautical** Manufacturing Plant and Lowes Building Supply, substantial frontage on John Hill Blvd, close proximity to the Gulf of Mexico and Gulfport Airport, and near Historic Downtown Gulfport. Expand your investment with an additional 25-acre parcel across the road. With its strategic location and abundant amenities, this commercial land offers unparalleled investment potential in Gulfport. Contact us today to explore further!

- Near Airport
- Commercial & Industrial Zoning
- ½ Mile North of Gulf
- Near Downtown Gulfport
- Retail Opportunity
- Can be Divided
- Development Opportunity

John Hill Blvd., Gulfport, MS 1.3± Acres MLS #141168