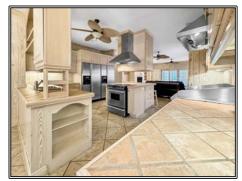

## SOUTHERN STATES REALTY

Welcome to your new paradise in Washington Parish. This property is 50.11+- acres with a beautiful 4 bedroom 3.5 bath colonial style home with several custom finishes. The home sits overlooking two beautiful very large ponds that are stocked with fish and have the luxury of having a well to maintain the water levels in the event of a drought. There are four ponds total on the property giving you endless options to enjoy a great water feature. As you come through the gated and fenced entry down the driveway you will be welcomed by a hay barn, a dairy barn, and a horse stall barn and there is even a pole barn off of the driveway out by the highway. The land is comprised of 15+- acres of woods with the remainder in ponds, pasture, and improvements. Previously used for cattle and horses, the pasture is fenced and the fence still has great integrity. The home sits far back off of the road providing great seclusion, peace, and tranquility. Inside the home you are greeted with a beautiful dining and living space. Beyond that you'll approach the open concept living room and kitchen that has both an electric range and separate griddle. The space downstairs has a really unique feel. Upstairs sit another 3 beds and 2 baths with another living space and kitchenette. One of the bathrooms upstairs overlooks the front garden area giving one the perfect place to relax and look out over the landscape. There are two very large walk in closets; one being downstairs and one being upstairs and each of the main bedrooms upstairs and downstairs has its own fireplace. This property would make a great second home just being 30 miles from Covington, Hammond, and Mccomb. If you are tired of the hustle and bustle it would also make a great primary residence. The property gives you ample space to roam and enjoy outdoor recreational activities and would make a great small farm. Properties with this much character deserve your consideration! Give us a call today