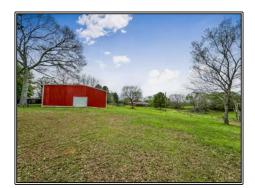

## SOUTHERN STATES REALTY

Welcome to your new paradise in Washington Parish. This property is 50.11+- acres with a beautiful 4 bedroom 3.5 bath colonial style home with several custom finishes. The home sits overlooking two beautiful very large ponds that are stocked with fish and have the luxury of having a well to maintain the water levels in the event of a drought. There are four ponds total on the property giving you endless options to enjoy a great water feature. As you come through the gated and fenced entry down the driveway you will be welcomed by a hay barn, a dairy barn, and a horse stall barn and there is even a pole barn off of the driveway out by the highway. The land is comprised of 15+- acres of woods with the remainder in ponds, pasture, and improvements. Previously used for cattle and horses, the pasture is fenced and the fence still has great integrity. The home sits far back off of the road providing great seclusion, peace, and tranquility. Inside the home you are greeted with a beautiful dining and living space. Beyond that you'll approach the open concept living room and kitchen that has both an electric range and separate griddle. The space downstairs has a really unique feel. Upstairs sit another 3 beds and 2 baths with another living space and kitchenette. One of the bathrooms upstairs overlooks the front garden area giving one the perfect place to relax and look out over the landscape. There are two very large walk in closets; one being downstairs and one being upstairs and each of the main bedrooms upstairs and downstairs has its own fireplace. This property would make a great second home just being 30 miles from Covington, Hammond, and Mccomb. If you are tired of the hustle and bustle it would also make a great primary residence. The property gives you ample space to roam and enjoy outdoor recreational activities and would make a great small farm. Properties with this much character deserve your consideration! Give us a call today