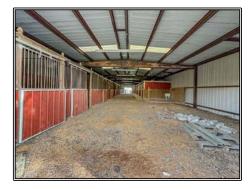

## SOUTHERN STATES REALTY

Welcome to your new paradise in Washington Parish. This property is 50.11+- acres with a beautiful 4 bedroom 3.5 bath colonial style home with several custom finishes. The home sits overlooking two beautiful very large ponds that are stocked with fish and have the luxury of having a well to maintain the water levels in the event of a drought. There are four ponds total on the property giving you endless options to enjoy a great water feature. As you come through the gated and fenced entry down the driveway you will be welcomed by a hay barn, a dairy barn, and a horse stall barn and there is even a pole barn off of the driveway out by the highway. The land is comprised of 15+- acres of woods with the remainder in ponds, pasture, and improvements. Previously used for cattle and horses, the pasture is fenced and the fence still has great integrity. The home sits far back off of the road providing great seclusion, peace, and tranquility. Inside the home you are greeted with a beautiful dining and living space. Beyond that you'll approach the open concept living room and kitchen that has both an electric range and separate griddle. The space downstairs has a really unique feel. Upstairs sit another 3 beds and 2 baths with another living space and kitchenette. One of the bathrooms upstairs overlooks the front garden area giving one the perfect place to relax and look out over the landscape. There are two very large walk in closets; one being downstairs and one being upstairs and each of the main bedrooms upstairs and downstairs has its own fireplace. This property would make a great second home just being 30 miles from Covington, Hammond, and Mccomb. If you are tired of the hustle and bustle it would also make a great primary residence. The property gives you ample space to roam and enjoy outdoor recreational activities and would make a great small farm. Properties with this much character deserve your consideration! Give us a call today