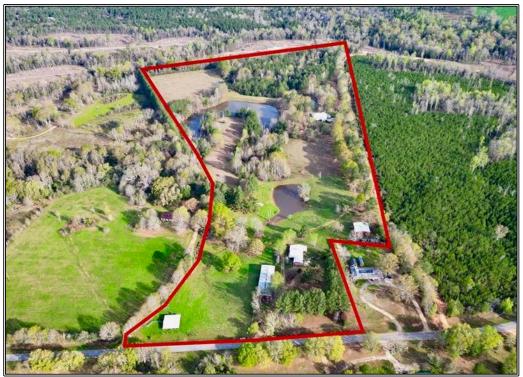

## SOUTHERN STATES REALTY

Welcome to your new paradise in Washington Parish. This property is 50.11+- acres with a beautiful 4 bedroom 3.5 bath colonial style home with several custom finishes. The home sits overlooking two beautiful very large ponds that are stocked with fish and have the luxury of having a well to maintain the water levels in the event of a drought. There are four ponds total on the property giving you endless options to enjoy a great water feature. As you come through the gated and fenced entry down the driveway you will be welcomed by a hay barn, a dairy barn, and a horse stall barn and there is even a pole barn off of the driveway out by the highway. The land is comprised of 15+- acres of woods with the remainder in ponds, pasture, and improvements. Previously used for cattle and horses, the pasture is fenced and the fence still has great integrity. The home sits far back off of the road providing great seclusion, peace, and tranquility. Inside the home you are greeted with a beautiful dining and living space. Beyond that you'll approach the open concept living room and kitchen that has both an electric range and separate griddle. The space downstairs has a really unique feel. Upstairs sit another 3 beds and 2 baths with another living space and kitchenette. One of the bathrooms upstairs overlooks the front garden area giving one the perfect place to relax and look out over the landscape. There are two very large walk in closets; one being downstairs and one being upstairs and each of the main bedrooms upstairs and downstairs has its own fireplace. This property would make a great second home just being 30 miles from Covington, Hammond, and Mccomb. If you are tired of the hustle and bustle it would also make a great primary residence. The property gives you ample space to roam and enjoy outdoor recreational activities and would make a great small farm. Properties with this much character deserve your consideration! Give us a call today

36453 Hwy 1055, Mt. Hermon, LA

30.957341, -90.280220 GPS

\$749,000

50.11± Acres MLS #141039

**#HUNTINGLANDMAN**