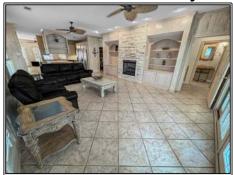

## SOUTHERN STATES REALTY

Welcome to your new paradise in Washington Parish. This property is 50.11+- acres with a beautiful 4 bedroom 3.5 bath colonial style home with several custom finishes. The home sits overlooking two beautiful very large ponds that are stocked with fish and have the luxury of having a well to maintain the water levels in the event of a drought. There are four ponds total on the property giving you endless options to enjoy a great water feature. As you come through the gated and fenced entry down the driveway you will be welcomed by a hay barn, a dairy barn, and a horse stall barn and there is even a pole barn off of the driveway out by the highway. The land is comprised of 15+- acres of woods with the remainder in ponds, pasture, and improvements. Previously used for cattle and horses, the pasture is fenced and the fence still has great integrity. The home sits far back off of the road providing great seclusion, peace, and tranquility. Inside the home you are greeted with a beautiful dining and living space. Beyond that you'll approach the open concept living room and kitchen that has both an electric range and separate griddle. The space downstairs has a really unique feel. Upstairs sit another 3 beds and 2 baths with another living space and kitchenette. One of the bathrooms upstairs overlooks the front garden area giving one the perfect place to relax and look out over the landscape. There are two very large walk in closets; one being downstairs and one being upstairs and each of the main bedrooms upstairs and downstairs has its own fireplace. This property would make a great second home just being 30 miles from Covington, Hammond, and Mccomb. If you are tired of the hustle and bustle it would also make a great primary residence. The property gives you ample space to roam and enjoy outdoor recreational activities and would make a great small farm. Properties with this much character deserve your consideration! Give us a call today