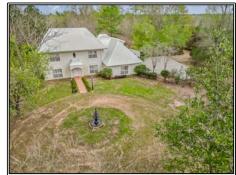

## SOUTHERN STATES REALTY

Welcome to your new paradise in Washington Parish. This property is 50.11+- acres with a beautiful 4 bedroom 3.5 bath colonial style home with several custom finishes. The home sits overlooking two beautiful very large ponds that are stocked with fish and have the luxury of having a well to maintain the water levels in the event of a drought. There are four ponds total on the property giving you endless options to enjoy a great water feature. As you come through the gated and fenced entry down the driveway you will be welcomed by a hay barn, a dairy barn, and a horse stall barn and there is even a pole barn off of the driveway out by the highway. The land is comprised of 15+- acres of woods with the remainder in ponds, pasture, and improvements. Previously used for cattle and horses, the pasture is fenced and the fence still has great integrity. The home sits far back off of the road providing great seclusion, peace, and tranquility. Inside the home you are greeted with a beautiful dining and living space. Beyond that you'll approach the open concept living room and kitchen that has both an electric range and separate griddle. The space downstairs has a really unique feel. Upstairs sit another 3 beds and 2 baths with another living space and kitchenette. One of the bathrooms upstairs overlooks the front garden area giving one the perfect place to relax and look out over the landscape. There are two very large walk in closets; one being downstairs and one being upstairs and each of the main bedrooms upstairs and downstairs has its own fireplace. This property would make a great second home just being 30 miles from Covington, Hammond, and Mccomb. If you are tired of the hustle and bustle it would also make a great primary residence. The property gives you ample space to roam and enjoy outdoor recreational activities and would make a great small farm. Properties with this much character deserve your consideration! Give us a call today