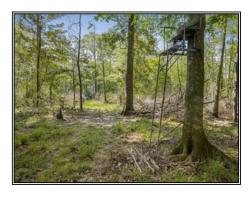

## SOUTHERN STATES REALTY

463 acres in North St. Helena Parish, LA just south of the MS state line near LA Hwy 43. This tract has utilities and a great camp site. The timber is a mix of different age classes with mature hardwood along the mile of Tickfaw River frontage. There are food plots scattered throughout the property and a great established trail system for easy access. This tract is loaded with game and conveniently located less than an hour from Baton Rouge, LA and 15 minutes west of I-55.