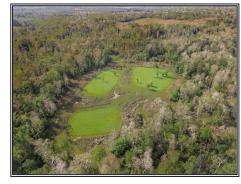

## SOUTHERN STATES REALTY

463 acres in North St. Helena Parish, LA just south of the MS state line near LA Hwy 43. This tract has utilities and a great camp site. The timber is a mix of different age classes with mature hardwood along the mile of Tickfaw River frontage. There are food plots scattered throughout the property and a great established trail system for easy access. This tract is loaded with game and conveniently located less than an hour from Baton Rouge, LA and 15 minutes west of I-55.

Red Bluff Church Road, Greensburg, LA

463± Acres MLS #141022