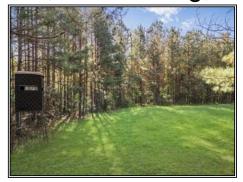

## SOUTHERN STATES REALTY

463 acres in North St. Helena Parish, LA just south of the MS state line near LA Hwy 43. This tract has utilities and a great camp site. The timber is a mix of different age classes with mature hardwood along the mile of Tickfaw River frontage. There are food plots scattered throughout the property and a great established trail system for easy access. This tract is loaded with game and conveniently located less than an hour from Baton Rouge, LA and 15 minutes west of I-55.