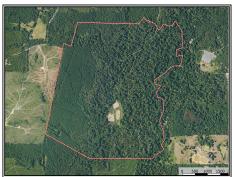

## SOUTHERN STATES REALTY

463 acres in North St. Helena Parish, LA just south of the MS state line near LA Hwy 43. This tract has utilities and a great camp site. The timber is a mix of different age classes with mature hardwood along the mile of Tickfaw River frontage. There are food plots scattered throughout the property and a great established trail system for easy access. This tract is loaded with game and conveniently located less than an hour from Baton Rouge, LA and 15 minutes west of I-55.

Red Bluff Church Road, Greensburg, LA

463± Acres MLS #141022