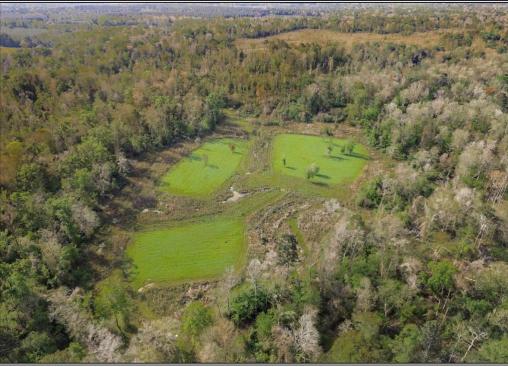

## SOUTHERN STATES REALTY

463 acres in North St. Helena Parish, LA just south of the MS state line near LA Hwy 43. This tract has utilities and a great camp site. The timber is a mix of different age classes with mature hardwood along the mile of Tickfaw River frontage. There are food plots scattered throughout the property and a great established trail system for easy access. This tract is loaded with game and conveniently located less than an hour from Baton Rouge, LA and 15 minutes west of I-55.