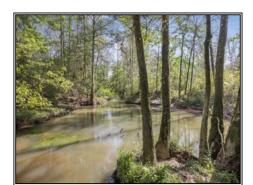

## SOUTHERN STATES REALTY

463 acres in North St. Helena Parish, LA just south of the MS state line near LA Hwy 43. This tract has utilities and a great camp site. The timber is a mix of different age classes with mature hardwood along the mile of Tickfaw River frontage. There are food plots scattered throughout the property and a great established trail system for easy access. This tract is loaded with game and conveniently located less than an hour from Baton Rouge, LA and 15 minutes west of I-55.