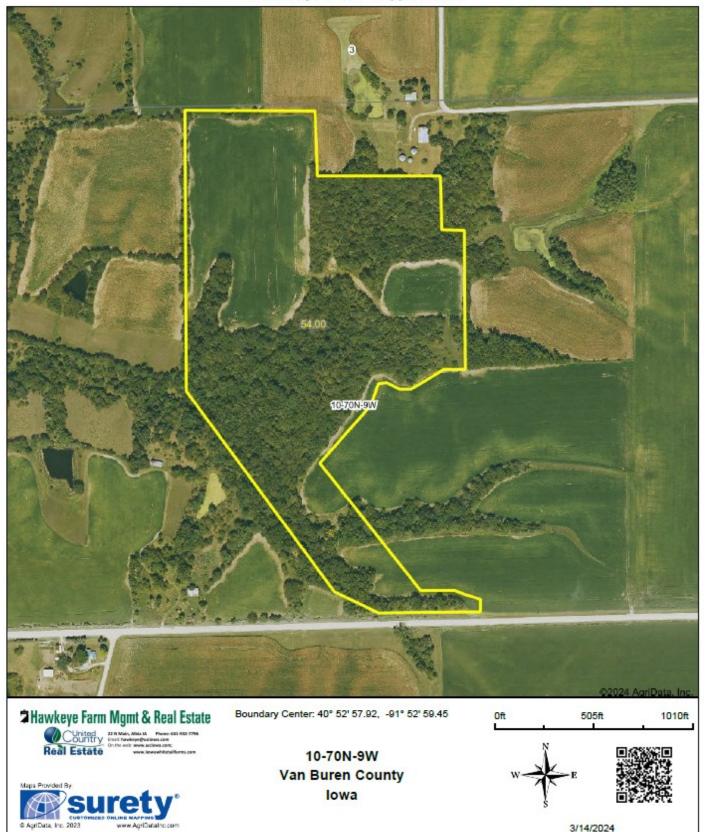

**Price/Acre:** \$6,833

Acres: 54 +/-



#### PROPERTY DETAILS

- 18 Tillable Acres with a 51.8 CSR2 Rented for \$2,800 Annually
- Well Maintained Trail System
- Diverse Mix of Creeks, Cedars & Hardwoods
- 40 Acres Adjoining w/ Perpetual **Hunting Easement**
- Located 3 Miles Outside of Birmingham
- Annual Taxes \$496

#### CONTACT US



Hawkeye Farm Mgmt &





🗰 www.UClowa.com

1010 S Clinton Albia, IA 52531



**DAN URBAN** (224) 234-1980



**NATE AMMONS** (641) 777-2861 Nate@UClowa.com



Durban@UClowa.com

Alan Ammons, Broker, Licensed in Iowa & Missouri. All Agents Licensed in Iowa. The above information, although believed to be accurate, is not warrantied or guaranteed by the owner, listing firm, or listing agent.

## PROPERTY MAP



# Aerial Map Boundary Lines Are Approximate