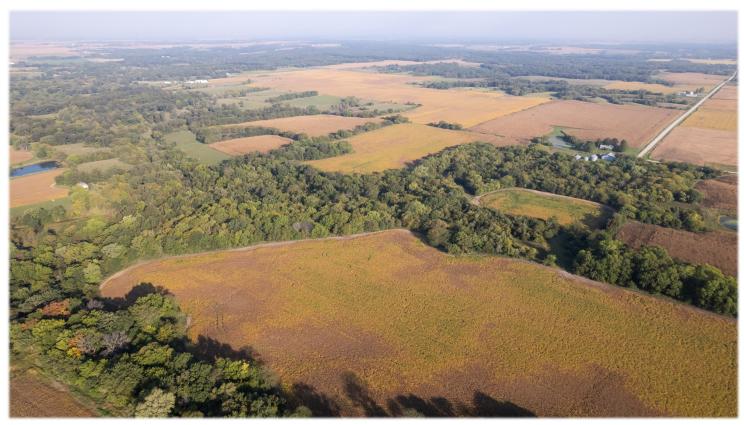

### Van Buren County Hunting Land For Sale

115th Avenue, Birmingham, IA 52535

**Hawkeye Farm Mgmt & Real Estate**  **Price:** \$369,000

**Price/Acre:** \$6,833

Acres: 54 +/-

#### PROPERTY DETAILS

- 18 Tillable Acres with a 51.8 CSR2 Rented for \$2,800 Annually
- Well Maintained Trail System
- Diverse Mix of Creeks, Cedars & Hardwoods
- 40 Acres Adjoining w/ Perpetual **Hunting Easement**
- Located 3 Miles Outside of Birmingham
- Annual Taxes \$496