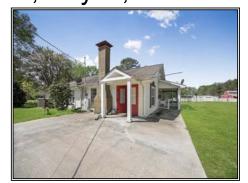

## SOUTHERN STATES REALTY

375 Acres on the MS/LA state line in Amite County, MS and St Helena Parish, LA with a 4 Bed/3 Bath Home, a 1 bed/1 bath guest house and a 1 bed/1 bath barndominium with a large shop. This property is at the end of a dead-end road with a screened back porch overlooking the lake. The entire property is timberland in various age classes and with over a mile of frontage on the scenic Tickfaw River. Towering hardwoods, mature pines and many trails wind throughout the property. This is as turnkey as it gets. There are 2 additional adjacent tracts for sale - a 232 acre parcel and a 631 acre parcel. Come see it today.