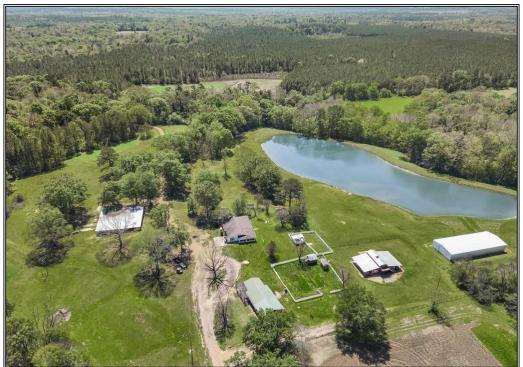

## SOUTHERN STATES REALTY

375 Acres on the MS/LA state line in Amite County, MS and St Helena Parish, LA with a 4 Bed/3 Bath Home, a 1 bed/1 bath guest house and a 1 bed/1 bath barndominium with a large shop. This property is at the end of a dead-end road with a screened back porch overlooking the lake. The entire property is timberland in various age classes and with over a mile of frontage on the scenic Tickfaw River. Towering hardwoods, mature pines and many trails wind throughout the property. This is as turnkey as it gets. There are 2 additional adjacent tracts for sale - a 232 acre parcel and a 631 acre parcel. Come see it today.

Browning Lane, Osyka, MS

30.994380, -90.675906 GPS

\$1,950,000

375± Acres MLS #141025