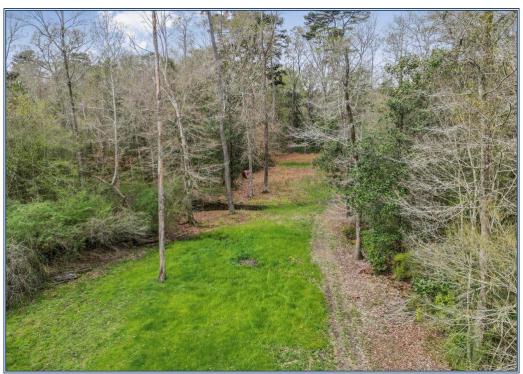

## **SOUTHERN STATES REALTY**

85 acres of hunting land for sale on Bala Chitto Creek just north of the Louisiana Line in Southern Pike County MS. This recreational timber property features approx. 1/2 mile of creek frontage on a year round sandy bottom creek, mature hardwood timber consisting of large white oaks and various other oak species, and 17 year old planted pine. This is a great recreational hunting tract with food plots, superior internal road system and hardwood creek bottoms providing great habitat for whitetail deer and turkey. Property has paved road frontage, electricity and is easily accessed from I-55. It is located within an hour drive from New Orleans and Baton Rouge LA. Bala Chitto Creek offers great swim holes, fishing, and is a great fresh water source for wildlife. This is one of the nicest well kept land tracts for sale in South MS. Call us today for your tour of this trophy property for sale.