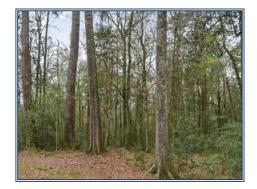

## **SOUTHERN STATES REALTY**

85 acres of hunting land for sale on Bala Chitto Creek just north of the Louisiana Line in Southern Pike County MS. This recreational timber property features approx. 1/2 mile of creek frontage on a year round sandy bottom creek, mature hardwood timber consisting of large white oaks and various other oak species, and 17 year old planted pine. This is a great recreational hunting tract with food plots, superior internal road system and hardwood creek bottoms providing great habitat for whitetail deer and turkey. Property has paved road frontage, electricity and is easily accessed from I-55. It is located within an hour drive from New Orleans and Baton Rouge LA. Bala Chitto Creek offers great swim holes, fishing, and is a great fresh water source for wildlife. This is one of the nicest well kept land tracts for sale in South MS. Call us today for your tour of this trophy property for sale.