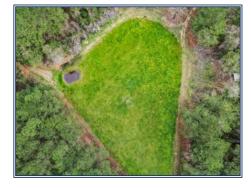

## **SOUTHERN STATES REALTY**

85 acres of hunting land for sale on Bala Chitto Creek just north of the Louisiana Line in Southern Pike County MS. This recreational timber property features approx. 1/2 mile of creek frontage on a year round sandy bottom creek, mature hardwood timber consisting of large white oaks and various other oak species, and 17 year old planted pine. This is a great recreational hunting tract with food plots, superior internal road system and hardwood creek bottoms providing great habitat for whitetail deer and turkey. Property has paved road frontage, electricity and is easily accessed from I-55. It is located within an hour drive from New Orleans and Baton Rouge LA. Bala Chitto Creek offers great swim holes, fishing, and is a great fresh water source for wildlife. This is one of the nicest well kept land tracts for sale in South MS. Call us today for your tour of this trophy property for sale.