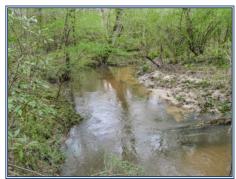

## **SOUTHERN STATES REALTY**

85 acres of hunting land for sale on Bala Chitto Creek just north of the Louisiana Line in Southern Pike County MS. This recreational timber property features approx. 1/2 mile of creek frontage on a year round sandy bottom creek, mature hardwood timber consisting of large white oaks and various other oak species, and 17 year old planted pine. This is a great recreational hunting tract with food plots, superior internal road system and hardwood creek bottoms providing great habitat for whitetail deer and turkey. Property has paved road frontage, electricity and is easily accessed from I-55. It is located within an hour drive from New Orleans and Baton Rouge LA. Bala Chitto Creek offers great swim holes, fishing, and is a great fresh water source for wildlife. This is one of the nicest well kept land tracts for sale in South MS. Call us today for your tour of this trophy property for sale.