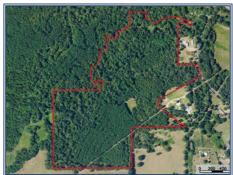

## **SOUTHERN STATES REALTY**

85 acres of hunting land for sale on Bala Chitto Creek just north of the Louisiana Line in Southern Pike County MS. This recreational timber property features approx. 1/2 mile of creek frontage on a year round sandy bottom creek, mature hardwood timber consisting of large white oaks and various other oak species, and 17 year old planted pine. This is a great recreational hunting tract with food plots, superior internal road system and hardwood creek bottoms providing great habitat for whitetail deer and turkey. Property has paved road frontage, electricity and is easily accessed from I-55. It is located within an hour drive from New Orleans and Baton Rouge LA. Bala Chitto Creek offers great swim holes, fishing, and is a great fresh water source for wildlife. This is one of the nicest well kept land tracts for sale in South MS. Call us today for your tour of this trophy property for sale.

2157 Mt. Zion Road, Osyka, MS

\$337,000

85± Acres MLS #140993