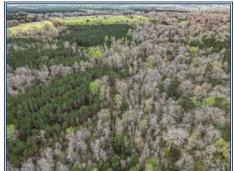

## **SOUTHERN STATES REALTY**

85 acres of hunting land for sale on Bala Chitto Creek just north of the Louisiana Line in Southern Pike County MS. This recreational timber property features approx. 1/2 mile of creek frontage on a year round sandy bottom creek, mature hardwood timber consisting of large white oaks and various other oak species, and 17 year old planted pine. This is a great recreational hunting tract with food plots, superior internal road system and hardwood creek bottoms providing great habitat for whitetail deer and turkey. Property has paved road frontage, electricity and is easily accessed from I-55. It is located within an hour drive from New Orleans and Baton Rouge LA. Bala Chitto Creek offers great swim holes, fishing, and is a great fresh water source for wildlife. This is one of the nicest well kept land tracts for sale in South MS. Call us today for your tour of this trophy property for sale.