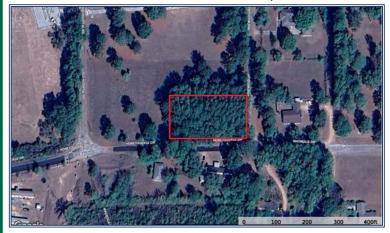

## Southern States Realty

Elysian Fields SD lot For Sale!! .75 Acre lot is ready to be cleared for your homesite. The deep corner parcel is located at the end of a quiet street near a school, hospital, stores, and restaurants. Centreville MS, in Wilkinson County is in SW Mississippi, making Baton Rouge New Orleans, McComb and Natchez easily accessible!! Country feel with town conveniences!!

Pinewood Lane, Centreville, MS

31.069180, -91.060160 GPS

- Centreville MS Residential Lot
- Wilkinson County Homesite
- Subdivision with Restrictions
- Near School and Hospital
- Near Restaurants
- Community Water
- Corner Lot
- Wooded