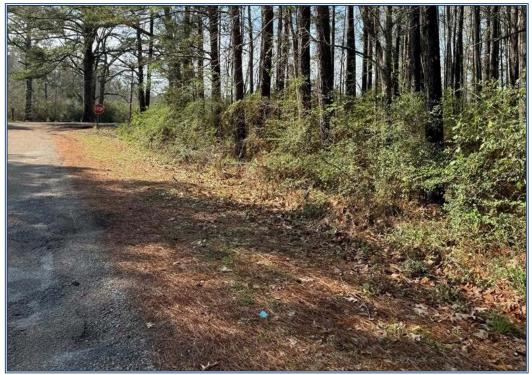

## Southern States Realty

Elysian Fields SD lot For Sale!! .75 Acre lot is ready to be cleared for your homesite. The deep corner parcel is located at the end of a quiet street near a school, hospital, stores, and restaurants. Centreville MS, in Wilkinson County is in SW Mississippi, making Baton Rouge New Orleans, McComb and Natchez easily accessible!! Country feel with town conveniences!!

Pinewood Lane, Centreville, MS

31.069180, -91.060160 GPS

- Centreville MS Residential Lot
- Wilkinson County Homesite
- Subdivision with Restrictions
- Near School and Hospital
- Near Restaurants
- Community Water
- Corner Lot
- Wooded