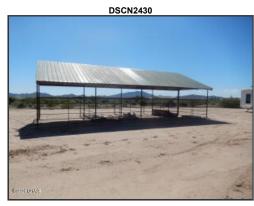

Terms

Public Remarks: Horse property on 10 acres, horse stalls, new well, power to property, great views Directions: hwy 60 to Salome Rd.turn S.to hess In.turnW.cross wash to first rd turn R to property