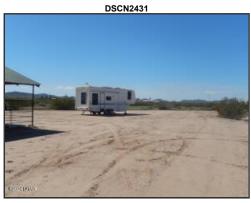

Terms

Public Remarks: Horse property on 10 acres, horse stalls, new well, power to property, great views Directions: hwy 60 to Salome Rd.turn S.to hess In.turnW.cross wash to first rd turn R to property