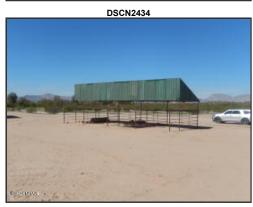

Terms

Public Remarks: Horse property on 10 acres, horse stalls, new well, power to property, great views Directions: hwy 60 to Salome Rd.turn S.to hess In.turnW.cross wash to first rd turn R to property