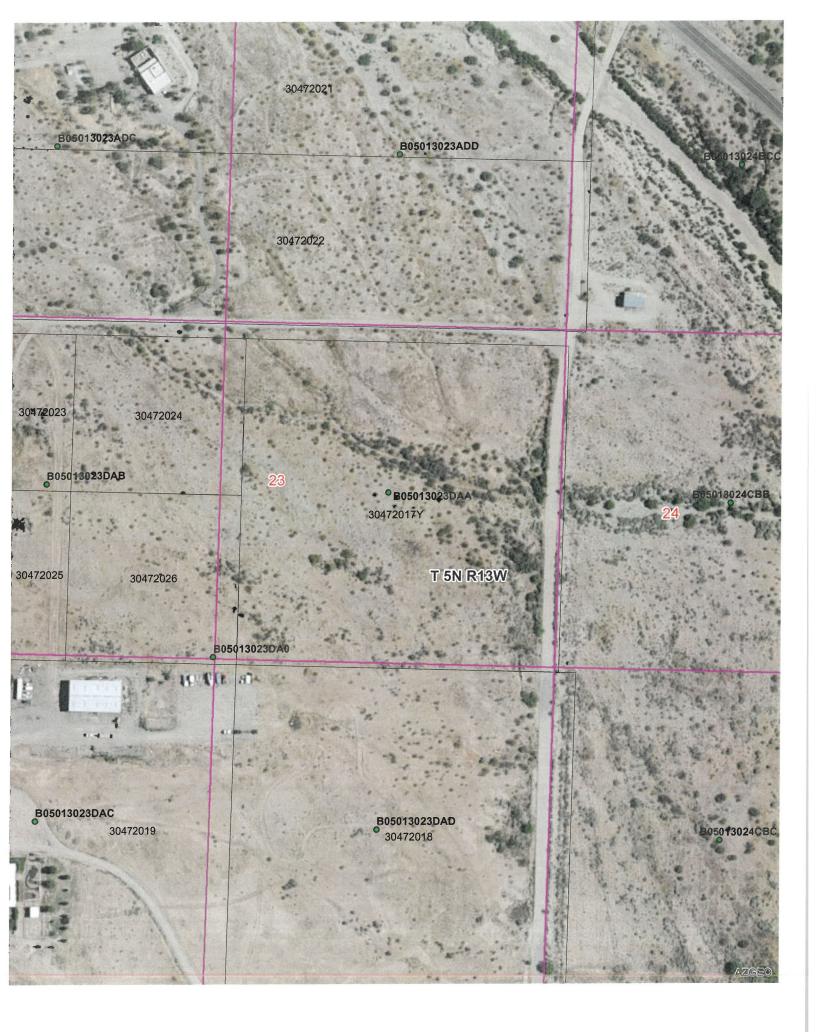

# Proposed Domestic Well 55-239856 - Laguna Maneuver Area FUDS

2 messages

Alicia Flores <aflores@azwater.gov>

Mon, Oct 16, 2023 at 8:39 AM

To: Karin Harker <harker.karin@azdeq.gov>, Natalie Romanoff <romanoff.natalie@azdeq.gov>

Cc: Jerry Helton <a href="mailto:left-quaddeq.gov">, harry.r.hendler@usace.army.mil</a>

Bcc: Melissa Lopez <mlopez@azwater.gov>

Hello,

We received an NOI to drill a domestic well for BBJ Ranches LLC. The proposed well, 55-239856, will be located within the Laguna Maneuver Area FUDS site. Please see location map and NOI application attached.

#### 2 attachments

**55-239856 Map.pdf** 1230K

Natalie Romanoff < romanoff.natalie@azdeq.gov>

Mon, Oct 23, 2023 at 2:01 PM

To: Alicia Flores <aflores@azwater.gov>

Cc: Karin Harker <a href="harker.karin@azdeq.gov">, Jerry Helton <a href="helton.jerry@azdeq.gov">, harry.r.hendler@usace.army.mil">hendler@usace.army.mil</a>

Well #55-239856 in Salome, AZ is located **outside** the Interim Risk Management (IRM) area for Laguna Maneuver Area 5 Munitions Response Site (MRS) 03 - South Maneuver Area.

Even though this parcel is outside the IRM, it is still within the Formerly Used Defense Sites (FUDS) MRS footprint. If an unknown item is discovered, please follow the 3Rs: