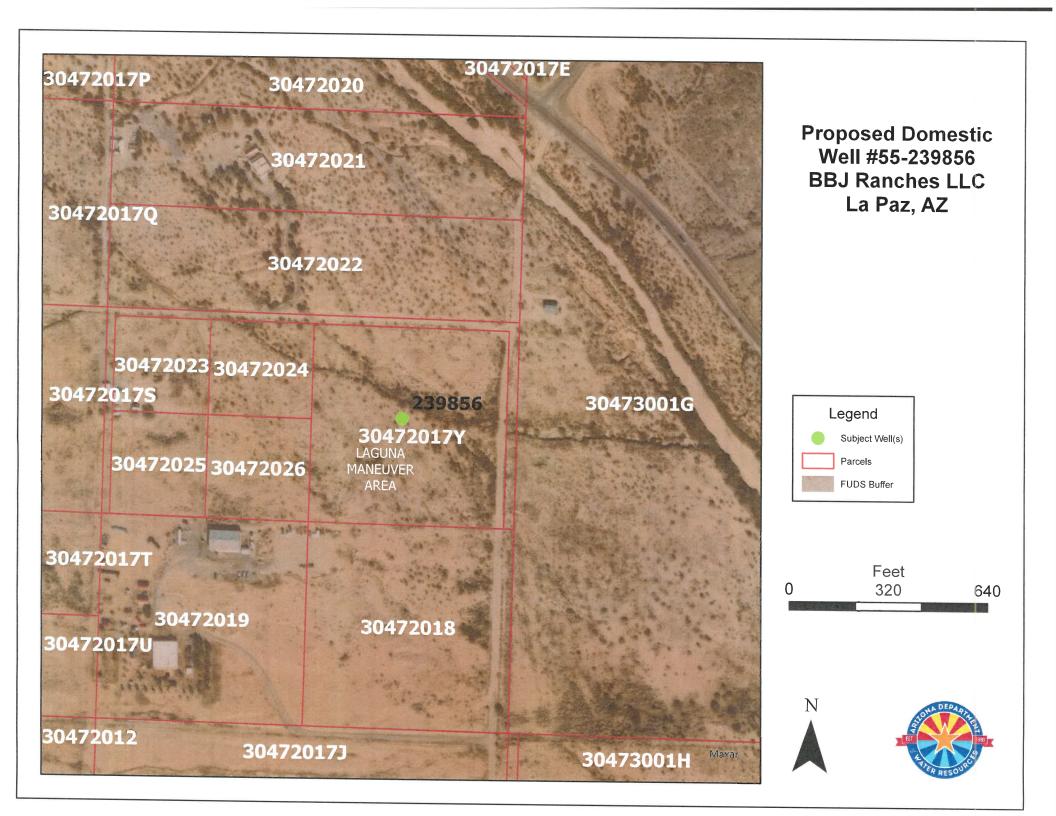

# Proposed Domestic Well 55-239856 - Laguna Maneuver Area FUDS

2 messages

Alicia Flores <aflores@azwater.gov>

Mon, Oct 16, 2023 at 8:39 AM

To: Karin Harker <harker.karin@azdeq.gov>, Natalie Romanoff <romanoff.natalie@azdeq.gov>

Cc: Jerry Helton <a href="mailto:left-quaddeq.gov">, harry.r.hendler@usace.army.mil</a>

Bcc: Melissa Lopez <mlopez@azwater.gov>

Hello,

We received an NOI to drill a domestic well for BBJ Ranches LLC. The proposed well, 55-239856, will be located within the Laguna Maneuver Area FUDS site. Please see location map and NOI application attached.

#### 2 attachments

**55-239856 Map.pdf** 1230K

Natalie Romanoff < romanoff.natalie@azdeq.gov>

Mon, Oct 23, 2023 at 2:01 PM

To: Alicia Flores <aflores@azwater.gov>

Cc: Karin Harker <a href="harker.karin@azdeq.gov">, Jerry Helton <a href="helton.jerry@azdeq.gov">, harry.r.hendler@usace.army.mil">hendler@usace.army.mil</a>

Well #55-239856 in Salome, AZ is located **outside** the Interim Risk Management (IRM) area for Laguna Maneuver Area 5 Munitions Response Site (MRS) 03 - South Maneuver Area.

Even though this parcel is outside the IRM, it is still within the Formerly Used Defense Sites (FUDS) MRS footprint. If an unknown item is discovered, please follow the 3Rs: