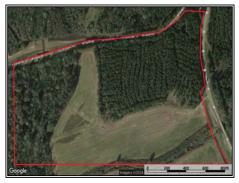

## SOUTHERN STATES REALTY

Pastureland for sale in Jefferson Davis County. 48 acres of beautiful pine/hardwood mix with plenty of pastureland is now available on the Jefferson Davis/Simpson County line. This property is the perfect outdoor getaway for you and your family. With beautiful pastureland and a mix of big timber this property has it all. A great hilltop view in the middle of pine plantation overlooking the beautiful pastureland is one of the many key features. If you want beautiful views with great hunting and recreational activity this place is for you. Call us today before it is too late!

766 Clem Road, Mt. Olive, MS

31.770477, -89.769343 GPS

\$158,400

48± Acres MLS #140822

Ryan Drew
rdrew18@outlook.com
Office: (601) 250-0017
Cell: (601) 594-2279
SouthernStatesRealty.com