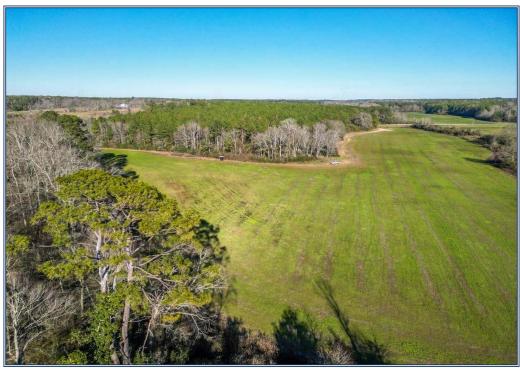

## SOUTHERN STATES REALTY

Pastureland for sale in Jefferson Davis County. 48 acres of beautiful pine/hardwood mix with plenty of pastureland is now available on the Jefferson Davis/Simpson County line. This property is the perfect outdoor getaway for you and your family. With beautiful pastureland and a mix of big timber this property has it all. A great hilltop view in the middle of pine plantation overlooking the beautiful pastureland is one of the many key features. If you want beautiful views with great hunting and recreational activity this place is for you. Call us today before it is too late!