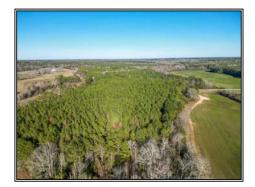

## SOUTHERN STATES REALTY

Pastureland for sale in Jefferson Davis County. 48 acres of beautiful pine/hardwood mix with plenty of pastureland is now available on the Jefferson Davis/Simpson County line. This property is the perfect outdoor getaway for you and your family. With beautiful pastureland and a mix of big timber this property has it all. A great hilltop view in the middle of pine plantation overlooking the beautiful pastureland is one of the many key features. If you want beautiful views with great hunting and recreational activity this place is for you. Call us today before it is too late!