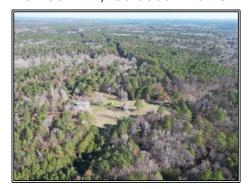

## SOUTHERN STATES REALTY

Hunting land with a camp for sale in Franklin County, Mississippi. Welcome to the Hope Ranch. The Hope Ranch is 385+- acres of Franklin County Paradise. The tract checks the box of almost every tract including a great internal road system, multiple strategically placed large food plots and box stands that have produced great deer and turkey hunts over the years, a beautiful 3+- acre lake that is fed by two wells, a very handy barn with a walk-in cooler, storage area, upstairs living quarters, and skinning facility. The lake provides year-round water for the wildlife and a constant reason to enjoy the property even outside of hunting season. Not to mention the tract features a beautiful 4 bed/2.5 bath lodge that will make you feel right at home and sleep all of your friends and family. Inside the lodge you'll find rustic finishes constantly reminding you that you are at your escape in the great outdoors. The porches on the front and back of the lodge are the perfect place to have family gatherings. The Hope Ranch has produced both quality and quantities of deer that the area is known for consistently over the years and is home to big flocks of gobbling longbeards. The tract also adjoins the Homochitto National Forest across the street providing you an easy opportunity to make a public land hunt if you get a wild hair or even just to make an adventure through the woods without pressuring your own property. The features this tract presents leave no stone unturned for your outdoor desires. You can leave the closing and go straight to your outdoor paradise. Being just a short drive from Natchez or anywhere in south Louisiana, this property is very easy to get to. Give us a call today for your private showing.

5885 New Hope Road, Meadville, MS

31.554714, -90.833921 GPS

385± Acres MLS #140912