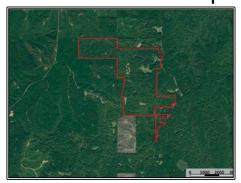

## SOUTHERN STATES REALTY

Hunting land with a camp for sale in Franklin County, Mississippi. Welcome to the Hope Ranch. The Hope Ranch is 385+- acres of Franklin County Paradise. The tract checks the box of almost every tract including a great internal road system, multiple strategically placed large food plots and box stands that have produced great deer and turkey hunts over the years, a beautiful 3+- acre lake that is fed by two wells, a very handy barn with a walk-in cooler, storage area, upstairs living quarters, and skinning facility. The lake provides year-round water for the wildlife and a constant reason to enjoy the property even outside of hunting season. Not to mention the tract features a beautiful 4 bed/2.5 bath lodge that will make you feel right at home and sleep all of your friends and family. Inside the lodge you'll find rustic finishes constantly reminding you that you are at your escape in the great outdoors. The porches on the front and back of the lodge are the perfect place to have family gatherings. The Hope Ranch has produced both quality and quantities of deer that the area is known for consistently over the years and is home to big flocks of gobbling longbeards. The tract also adjoins the Homochitto National Forest across the street providing you an easy opportunity to make a public land hunt if you get a wild hair or even just to make an adventure through the woods without pressuring your own property. The features this tract presents leave no stone unturned for your outdoor desires. You can leave the closing and go straight to your outdoor paradise. Being just a short drive from Natchez or anywhere in south Louisiana, this property is very easy to get to. Give us a call today for your private showing.

5885 New Hope Road, Meadville, MS

31.554714, -90.833921 GPS

385± Acres MLS #140912