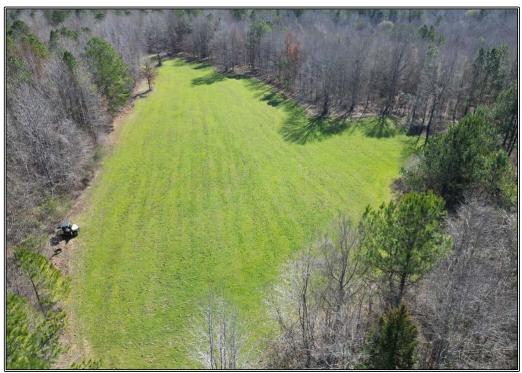

## SOUTHERN STATES REALTY

Hunting land with a camp for sale in Franklin County, Mississippi. Welcome to the Hope Ranch. The Hope Ranch is 385+- acres of Franklin County Paradise. The tract checks the box of almost every tract including a great internal road system, multiple strategically placed large food plots and box stands that have produced great deer and turkey hunts over the years, a beautiful 3+- acre lake that is fed by two wells, a very handy barn with a walk-in cooler, storage area, upstairs living quarters, and skinning facility. The lake provides year-round water for the wildlife and a constant reason to enjoy the property even outside of hunting season. Not to mention the tract features a beautiful 4 bed/2.5 bath lodge that will make you feel right at home and sleep all of your friends and family. Inside the lodge you'll find rustic finishes constantly reminding you that you are at your escape in the great outdoors. The porches on the front and back of the lodge are the perfect place to have family gatherings. The Hope Ranch has produced both quality and quantities of deer that the area is known for consistently over the years and is home to big flocks of gobbling longbeards. The tract also adjoins the Homochitto National Forest across the street providing you an easy opportunity to make a public land hunt if you get a wild hair or even just to make an adventure through the woods without pressuring your own property. The features this tract presents leave no stone unturned for your outdoor desires. You can leave the closing and go straight to your outdoor paradise. Being just a short drive from Natchez or anywhere in south Louisiana, this property is very easy to get to. Give us a call today for your private showing.