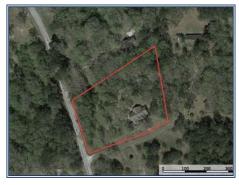

## Southern States Realty

5BR 4BA 4300 sq ft home for sale in North Pike School District with 2.87 acres of land located west of I-55 on Kori LN just off Kenna Rd. Home features a double garage, paved driveway, huge back porch all situated on a partially wooded lot with privacy and nice views. The interior of the home features a gorgeous custom kitchen with cherry cabinets, granite counters, dual fuel range, and stainless-steel appliances. The home has 3 AC units, one of which is brand new, a huge master suite with dual walk-in closets, whirlpool tub and large walk-in shower. It also features 10 ft ceilings with custom crown molding, formal dining room, office and eating area. The upstairs has 2 BR's a bathroom and a large game room or upstairs living room. This home is perfect for the large family and is priced to sell. Shown to qualified buyers by appointment.

1011 Kori Lane, Summit, MS

31.328646, -90.531289 GPS

\$489,000

2.87± Acres MLS #140896

Scott Campbell scampbellunited@bellsouth.net Office: (601) 250-0017 Cell: (601) 248-4595 SouthernStatesRealty.com