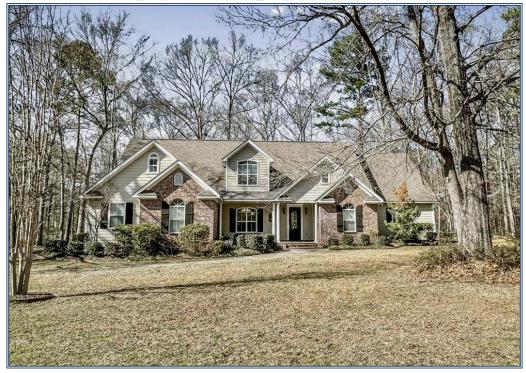

## Southern States Realty

5BR 4BA 4300 sq ft home for sale in North Pike School District with 2.87 acres of land located west of I-55 on Kori LN just off Kenna Rd. Home features a double garage, paved driveway, huge back porch all situated on a partially wooded lot with privacy and nice views. The interior of the home features a gorgeous custom kitchen with cherry cabinets, granite counters, dual fuel range, and stainless-steel appliances. The home has 3 AC units, one of which is brand new, a huge master suite with dual walk-in closets, whirlpool tub and large walk-in shower. It also features 10 ft ceilings with custom crown molding, formal dining room, office and eating area. The upstairs has 2 BR's a bathroom and a large game room or upstairs living room. This home is perfect for the large family and is priced to sell. Shown to qualified buyers by appointment.