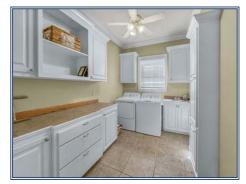

## Southern States Realty

5BR 4BA 4300 sq ft home for sale in North Pike School District with 2.87 acres of land located west of I-55 on Kori LN just off Kenna Rd. Home features a double garage, paved driveway, huge back porch all situated on a partially wooded lot with privacy and nice views. The interior of the home features a gorgeous custom kitchen with cherry cabinets, granite counters, dual fuel range, and stainless-steel appliances. The home has 3 AC units, one of which is brand new, a huge master suite with dual walk-in closets, whirlpool tub and large walk-in shower. It also features 10 ft ceilings with custom crown molding, formal dining room, office and eating area. The upstairs has 2 BR's a bathroom and a large game room or upstairs living room. This home is perfect for the large family and is priced to sell. Shown to qualified buyers by appointment.