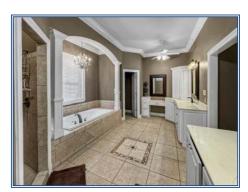

## Southern States Realty

5BR 4BA 4300 sq ft home for sale in North Pike School District with 2.87 acres of land located west of I-55 on Kori LN just off Kenna Rd. Home features a double garage, paved driveway, huge back porch all situated on a partially wooded lot with privacy and nice views. The interior of the home features a gorgeous custom kitchen with cherry cabinets, granite counters, dual fuel range, and stainless-steel appliances. The home has 3 AC units, one of which is brand new, a huge master suite with dual walk-in closets, whirlpool tub and large walk-in shower. It also features 10 ft ceilings with custom crown molding, formal dining room, office and eating area. The upstairs has 2 BR's a bathroom and a large game room or upstairs living room. This home is perfect for the large family and is priced to sell. Shown to qualified buyers by appointment.