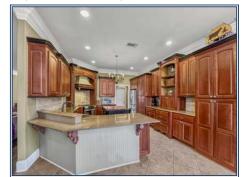

## Southern States Realty

5BR 4BA 4300 sq ft home for sale in North Pike School District with 2.87 acres of land located west of I-55 on Kori LN just off Kenna Rd. Home features a double garage, paved driveway, huge back porch all situated on a partially wooded lot with privacy and nice views. The interior of the home features a gorgeous custom kitchen with cherry cabinets, granite counters, dual fuel range, and stainless-steel appliances. The home has 3 AC units, one of which is brand new, a huge master suite with dual walk-in closets, whirlpool tub and large walk-in shower. It also features 10 ft ceilings with custom crown molding, formal dining room, office and eating area. The upstairs has 2 BR's a bathroom and a large game room or upstairs living room. This home is perfect for the large family and is priced to sell. Shown to qualified buyers by appointment.