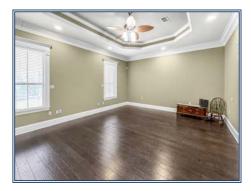

## Southern States Realty

5BR 4BA 4300 sq ft home for sale in North Pike School District with 2.87 acres of land located west of I-55 on Kori LN just off Kenna Rd. Home features a double garage, paved driveway, huge back porch all situated on a partially wooded lot with privacy and nice views. The interior of the home features a gorgeous custom kitchen with cherry cabinets, granite counters, dual fuel range, and stainless-steel appliances. The home has 3 AC units, one of which is brand new, a huge master suite with dual walk-in closets, whirlpool tub and large walk-in shower. It also features 10 ft ceilings with custom crown molding, formal dining room, office and eating area. The upstairs has 2 BR's a bathroom and a large game room or upstairs living room. This home is perfect for the large family and is priced to sell. Shown to qualified buyers by appointment.