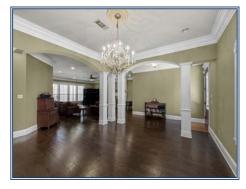

## Southern States Realty

5BR 4BA 4300 sq ft home for sale in North Pike School District with 2.87 acres of land located west of I-55 on Kori LN just off Kenna Rd. Home features a double garage, paved driveway, huge back porch all situated on a partially wooded lot with privacy and nice views. The interior of the home features a gorgeous custom kitchen with cherry cabinets, granite counters, dual fuel range, and stainless-steel appliances. The home has 3 AC units, one of which is brand new, a huge master suite with dual walk-in closets, whirlpool tub and large walk-in shower. It also features 10 ft ceilings with custom crown molding, formal dining room, office and eating area. The upstairs has 2 BR's a bathroom and a large game room or upstairs living room. This home is perfect for the large family and is priced to sell. Shown to qualified buyers by appointment.