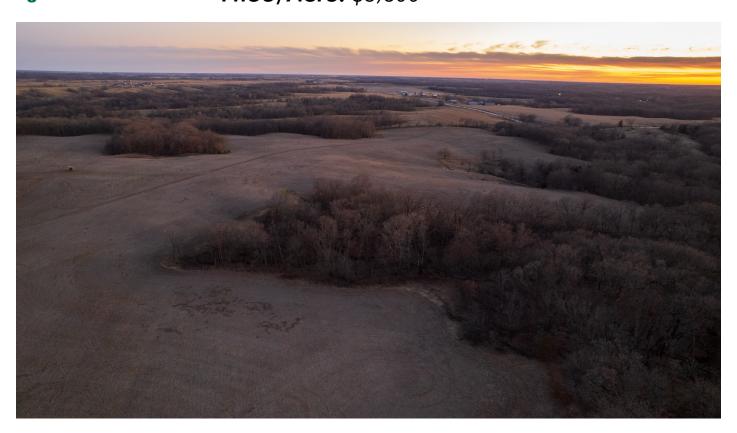

## Southern Iowa Hunting & Recreational Tract

320th Avenue, Russell, IA 50238

**Hawkeye Farm Mgmt & Real Estate**  **Price:** \$1,792,000

**Price/Acre:** \$5,600

Acres: 320 +/-

#### **PROPERTY DETAILS**

- Great Hunting & Recreational Potential
- Approximately 100 +/- Tillable Acres
- Numerous Pinch Points & Travel Corridors
- Secluded Location

- Incredible Terrain Features
- Large Destination Food Sources
- Lease-To-Purchase Option
- Annual Taxes \$2,718