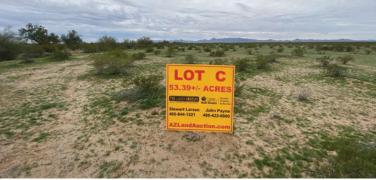

- AUCTION LOT "A" #304-90-073 (40± acres)
- AUCTION LOT "B" #304-90-071 (40± acres)
- AUCTION LOT "C" #303-14-003-C (53.39± acres)
- AUCTION LOT "D" #303-14-003-B (53.39± acres)
- AUCTION LOT "E" #303-14-003-A (53.39± acres)