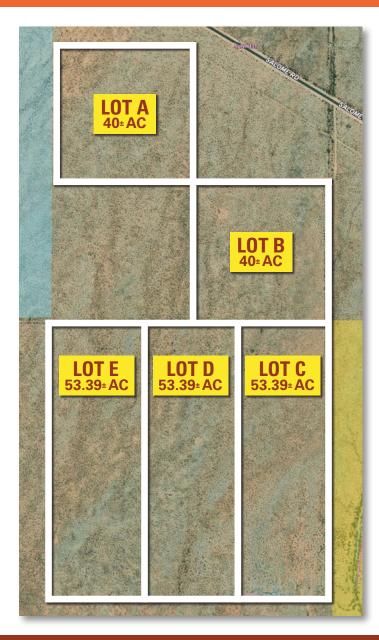

# 240± ACRES OFFERED IN 5 PARCELS

- AUCTION LOT "A" #304-90-073 (40± acres)
- AUCTION LOT "B" #304-90-071 (40± acres)
- AUCTION LOT "C" #303-14-003-C (53.39± acres)
- AUCTION LOT "D" #303-14-003-B (53.39± acres)
- AUCTION LOT "E" #303-14-003-A (53.39± acres)

#### **Property Features:**

- Flat, clear land
- 14 miles from Salome, 27 miles from Tonopah
- 360 mountain views
- Nearby hiking and recreation opportunities

See website for full auction terms & conditions. Franchise office is independently owned and operated. 🕍 🏩