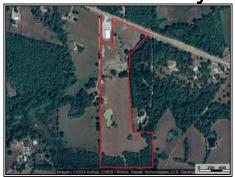

## SOUTHERN STATES REALTY

REDUCED! Pastureland for sale in Kentwood, LA. Conveniently located less than 4 miles from the town of Kentwood sits 35.46 +/- acres that is ready for you and all of your animals. This property has new perimeter net wire fence to keep all your livestock in. A pond located on the property serves as a water source for the current owner's cattle operation. The bottom ground at the front of the property offers great soil and holds moisture for growing grass during the dry times of the year. A large hillside overlooking the whole place would make for a beautiful homesite. There is a small woodlot located on the south side of the property that offers a spot to hunt also. Trail camera pictures show the bucks that have been using the area. Drive time from New Orleans and Baton Rouge is just over an hour. Whether you're looking for a place to start a farm or just a place to call home this is the one for you. Call today to schedule your private showing.

16082 Hwy 38, Kentwood, LA

30.930100, -90.462600 GPS

\$237,582

35.46± Acres MLS #140843