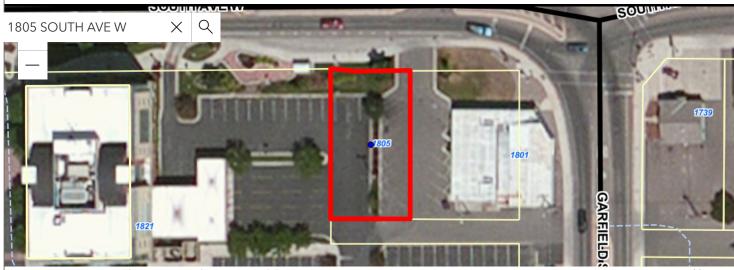

## **Missoula County Property Fast Facts**

Source: Esri, Maxar, Earthstar Geographics, IGN, and the GIS User Community

Powered by Esri

Geocode: <u>04220032121200000</u> Tax ID: <u>0000449206</u> Tax Year: 2024

A01-5052 (Project) -A99-5476 (Project) -

E99-1305 (Electric History) -

Sewer/Well:

(None Available)

Physical Address(es): 1805 SOUTH AVE W

**Zoning**:

Contact City of Missoula Planning 406-552-6630

Floodplain: