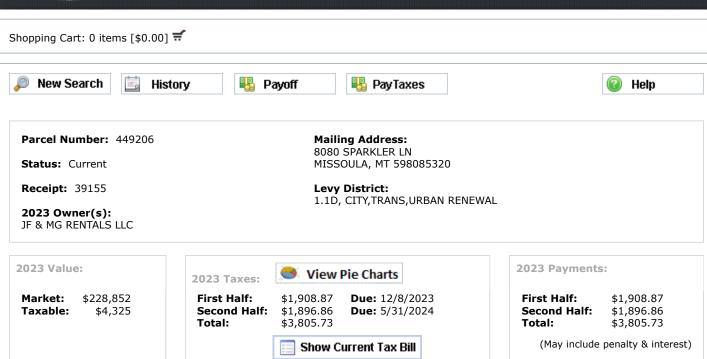

Detail

2023 Legal Records:

Detail

Geo Code: 04-2200-32-1-21-20-0000 Deed Book: 807 Page: 1307 Date: 2007-10-23

**Property address:** 1805 SOUTH AVE W, MISSOULA MT 59801 **Subdivision:** (SM1) SMITHS ADD NO 1 **Lot:** 3 **Block:** 1

TRS: T13 N, R19 W, Sec. 32

Legal: SMITHS ADDITION # 1, S32, T13 N, R19 W,

BLOCK 1, Lot 3, E 18' OF 4

Acres: 0.15

Note: The accuracy of this data is not guaranteed. Property Tax data was last updated 02/07/2024 12:00 PM.

If you are sending your payments in by mail, address them To:

Missoula County 200 W Broadway Missoula, MT 59802

Include Taxpayer ID with payments.



© 2024 Tyler Technologies, Inc. iTax Version 2023.4.1.1