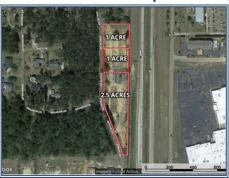

## Southern States Realty

1008 Apache Drive, McComb, MS

4.42 acres of commercial zoned property for sale with 1150 feet of frontage on I-55 and 1150 of frontage on Apache Dr Service RD. This property is located just north of exit 18 off I-55 in McComb MS. Easy access off the Interstate on Apache DR. This high traffic commercial property is zoned C-2 and has city water, city sewer, gas, electricity, and highspeed internet. The property can be bought as a whole or subdivided into smaller tracts. The location would be great for any retail type stores, strip mall, gas station, hotel, or restaurant. Call today for maps and more information