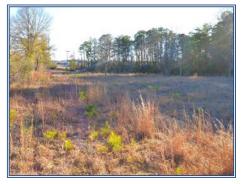

## Southern States Realty

1008 Apache Drive, McComb, MS

4.42 acres of commercial zoned property for sale with 1150 feet of frontage on I-55 and 1150 of frontage on Apache Dr Service RD. This property is located just north of exit 18 off I-55 in McComb MS. Easy access off the Interstate on Apache DR. This high traffic commercial property is zoned C-2 and has city water, city sewer, gas, electricity, and highspeed internet. The property can be bought as a whole or subdivided into smaller tracts. The location would be great for any retail type stores, strip mall, gas station, hotel, or restaurant. Call today for maps and more information