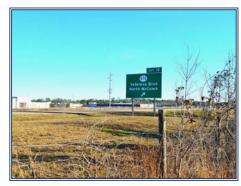

## Southern States Realty

1008 Apache Drive, McComb, MS

4.42 acres of commercial zoned property for sale with 1150 feet of frontage on I-55 and 1150 of frontage on Apache Dr Service RD. This property is located just north of exit 18 off I-55 in McComb MS. Easy access off the Interstate on Apache DR. This high traffic commercial property is zoned C-2 and has city water, city sewer, gas, electricity, and highspeed internet. The property can be bought as a whole or subdivided into smaller tracts. The location would be great for any retail type stores, strip mall, gas station, hotel, or restaurant. Call today for maps and more information