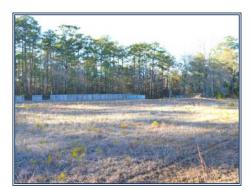

## Southern States Realty

1008 Apache Drive, McComb, MS

4.42 acres of commercial zoned property for sale with 1150 feet of frontage on I-55 and 1150 of frontage on Apache Dr Service RD. This property is located just north of exit 18 off I-55 in McComb MS. Easy access off the Interstate on Apache DR. This high traffic commercial property is zoned C-2 and has city water, city sewer, gas, electricity, and highspeed internet. The property can be bought as a whole or subdivided into smaller tracts. The location would be great for any retail type stores, strip mall, gas station, hotel, or restaurant. Call today for maps and more information