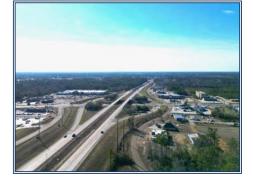

## Southern States Realty

1008 Apache Drive, McComb, MS

4.42 acres of commercial zoned property for sale with 1150 feet of frontage on I-55 and 1150 of frontage on Apache Dr Service RD. This property is located just north of exit 18 off I-55 in McComb MS. Easy access off the Interstate on Apache DR. This high traffic commercial property is zoned C-2 and has city water, city sewer, gas, electricity, and highspeed internet. The property can be bought as a whole or subdivided into smaller tracts. The location would be great for any retail type stores, strip mall, gas station, hotel, or restaurant. Call today for maps and more information