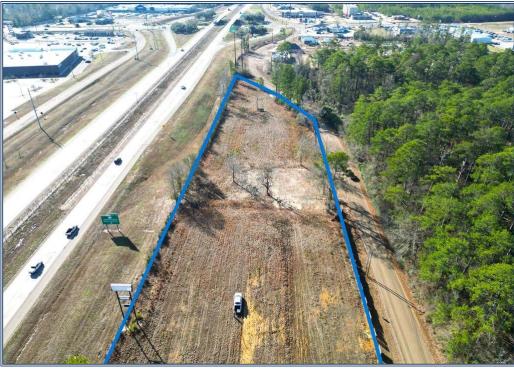

## Southern States Realty

1008 Apache Drive, McComb, MS

4.42 acres of commercial zoned property for sale with 1150 feet of frontage on I-55 and 1150 of frontage on Apache Dr Service RD. This property is located just north of exit 18 off I-55 in McComb MS. Easy access off the Interstate on Apache DR. This high traffic commercial property is zoned C-2 and has city water, city sewer, gas, electricity, and highspeed internet. The property can be bought as a whole or subdivided into smaller tracts. The location would be great for any retail type stores, strip mall, gas station, hotel, or restaurant. Call today for maps and more information