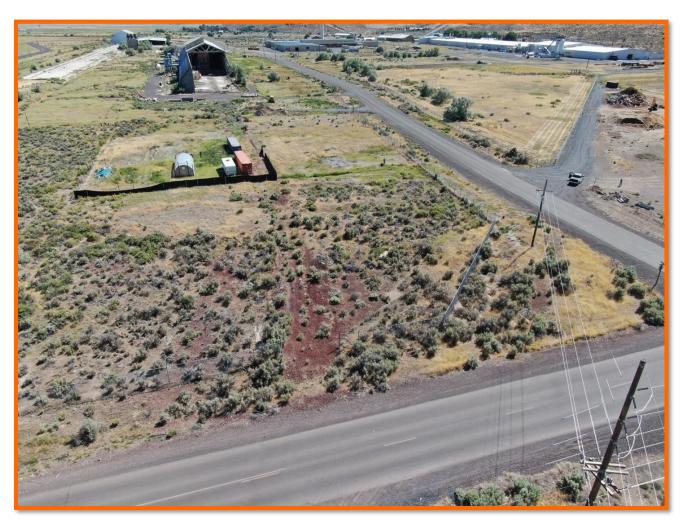

#### **Property Description**

This property has a great location on a corner lot in Hines Oregon zoned Industrial. Water & sewer are close to the property and 3 Phase Power is along the property line. Great place for a manufacturing company.

LOCATION: T23S R30E WM Sec. 25: Tax Lot 300

**ADDRESS:** Corner lot on Lottery Lane & Snow Mountain Ave

**ZONING:** Industrial **LOT SIZE:** 1.16 acres

**PRICE:** \$100,000.00 Reduced to \$69,000.00

**TAXES:** \$382.24