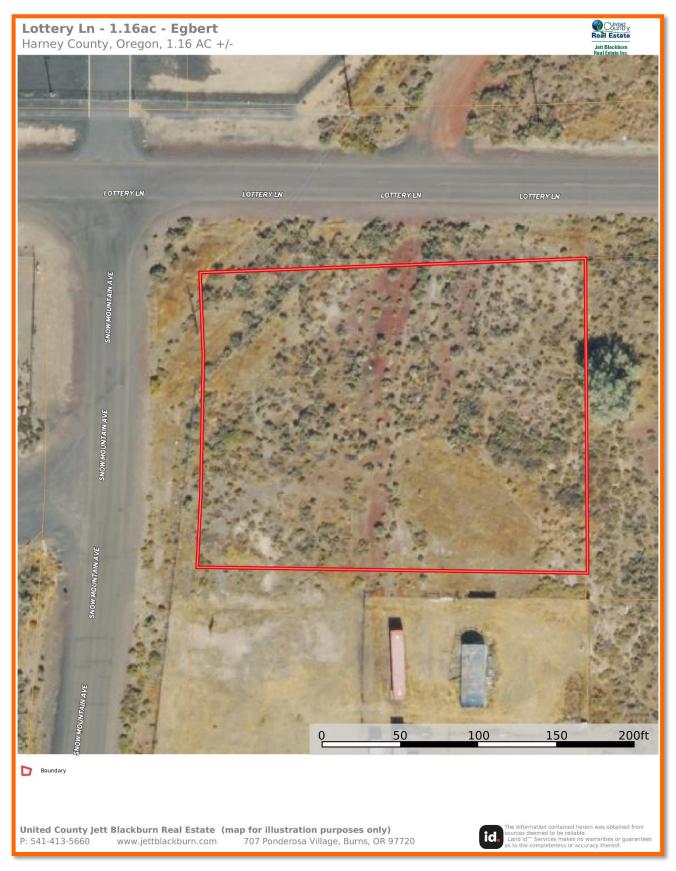

LOCATION: T23S R30E WM Sec. 25: Tax Lot 300

**ADDRESS:** Corner lot on Lottery Lane & Snow Mountain Ave

**ZONING:** Industrial **LOT SIZE:** 1.16 acres

**PRICE:** \$100,000.00 Reduced to \$69,000.00

**TAXES:** \$382.24

# Snow Mountain Ave & Lottery Ln Hines, OR 97738