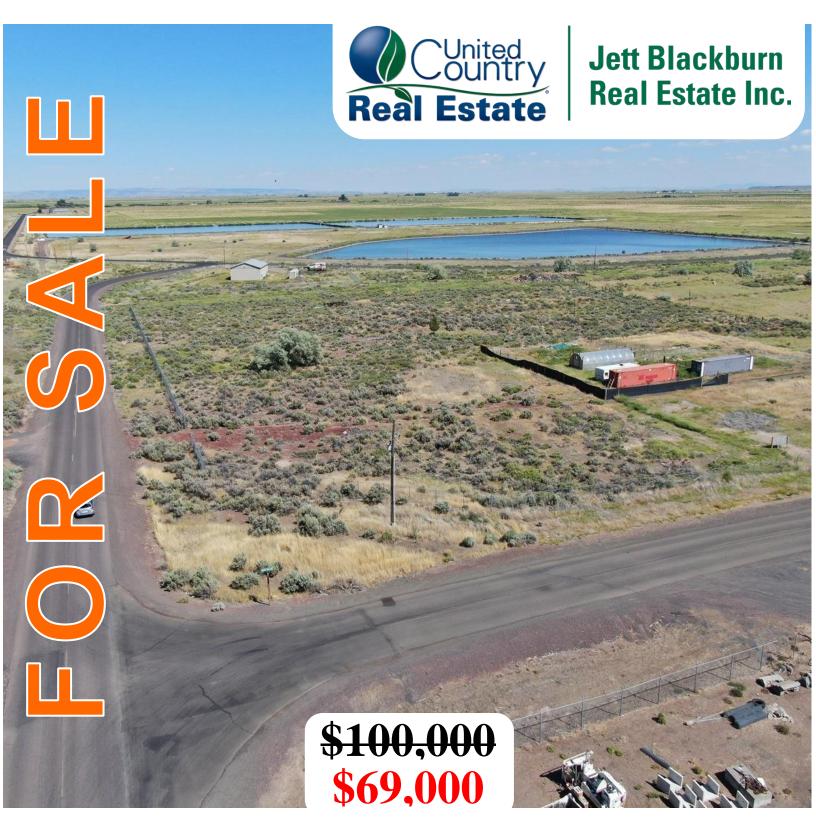

## Corner lot on Snow Mountain Ave & Lottery Lane

Presented By
Curt Blackburn
United Country Jett Blackburn Real Estate
707 Ponderosa Village, Burns, OR 97720
(O) (541)413-5660 | (C) (541)413-5777
curt@jettblackburn.com | www.jettblackburn.com

#### **Property Description**

This property has a great location on a corner lot in Hines Oregon zoned Industrial. Water & sewer are close to the property and 3 Phase Power is along the property line. Great place for a manufacturing company.

LOCATION: T23S R30E WM Sec. 25: Tax Lot 300

**ADDRESS:** Corner lot on Lottery Lane & Snow Mountain Ave

**ZONING:** Industrial **LOT SIZE:** 1.16 acres

**PRICE:** \$100,000.00 Reduced to \$69,000.00

**TAXES:** \$382.24