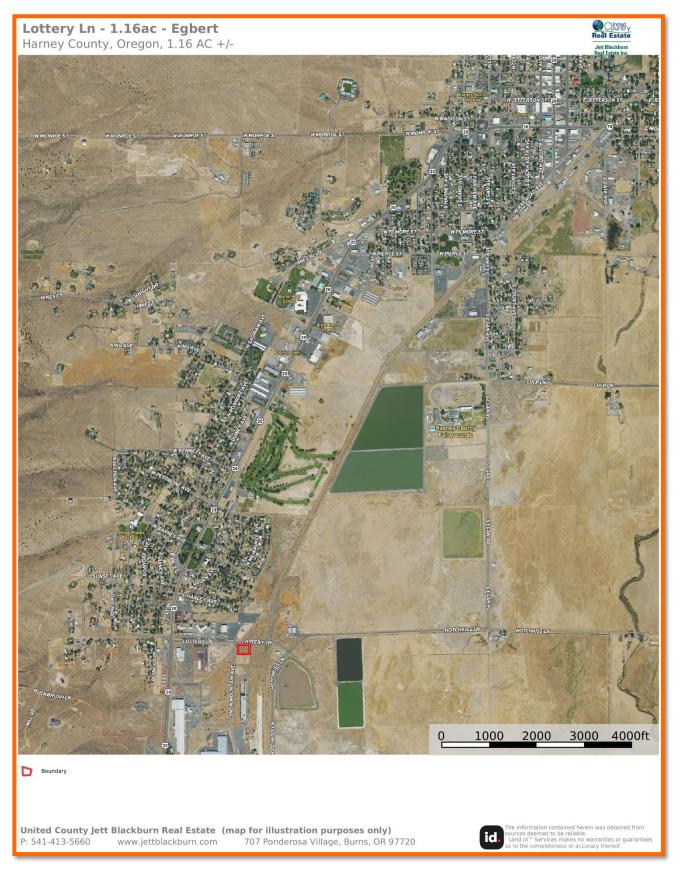

SS:** Corner lot on Lottery Lane & Snow Mountain Ave

**ZONING:** Industrial **LOT SIZE:** 1.16 acres

**PRICE:** \$100,000.00 Reduced to \$69,000.00

**TAXES:** \$382.24

The seller and his agent make these representations in good faith, from personal knowledge and experience. However, the buyer should inspect this property or cause this property to be inspected by knowledgeable persons so that the buyer may purchase without relying upon any representations made by the seller or his agent. Also, unless otherwise specified we, Jett Blackburn Real Estate, Inc. agents, represent the seller on all our listings.



### Jett Blackburn Real Estate Inc.



# Snow Mountain Ave & Lottery Ln Hines, OR 97738





## Jett Blackburn Real Estate Inc.



# Snow Mountain Ave & Lottery Ln Hines, OR 97738