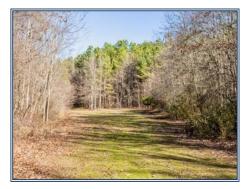

## SOUTHERN STATES REALTY

Big bucks and turkeys galore! Fine recreational timberland for sale located 2 miles NE of Kilmichael, MS. Pine and hardwood timber valued at \$800,000 per recent timber cruise. Miles of frontage on Mulberry Creek and Wolf Creek. Excellent diversity with both upland rolling hills and hardwood bottoms along the creeks. 25-year-old pine plantation, mature pine and hardwoods, and 80.6 acres of planted hardwood CRP producing \$5,422 annually. Fine deer and turkey habitat, and you can wade fish both creeks and shoot ducks in the creeks and in a couple of the primary sloughs. This property is a sportsman's paradise, but you're only 5 minutes to town. Crop fields join the property on the western boundary! The 821.5 acres is comprised of two tracts that are one mile apart. 456 acres is on the west side of Alvastage Rd. with frontage on Mulberry Creek. 365.5 acres is with Wolf Creek frontage is accessed from Tate Lane on the east side of Alvastage Road.