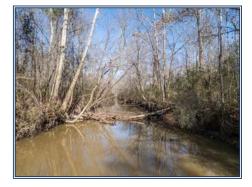

## SOUTHERN STATES REALTY

Big bucks and turkeys galore! Fine recreational timberland for sale located 2 miles NE of Kilmichael, MS. Pine and hardwood timber valued at \$800,000 per recent timber cruise. Miles of frontage on Mulberry Creek and Wolf Creek. Excellent diversity with both upland rolling hills and hardwood bottoms along the creeks. 25-year-old pine plantation, mature pine and hardwoods, and 80.6 acres of planted hardwood CRP producing \$5,422 annually. Fine deer and turkey habitat, and you can wade fish both creeks and shoot ducks in the creeks and in a couple of the primary sloughs. This property is a sportsman's paradise, but you're only 5 minutes to town. Crop fields join the property on the western boundary! The 821.5 acres is comprised of two tracts that are one mile apart. 456 acres is on the west side of Alvastage Rd. with frontage on Mulberry Creek. 365.5 acres is with Wolf Creek frontage is accessed from Tate Lane on the east side of Alvastage Road.