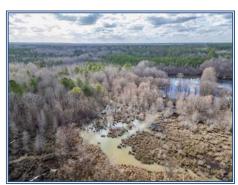

## SOUTHERN STATES REALTY

Big bucks and turkeys galore! Fine recreational timberland for sale located 2 miles NE of Kilmichael, MS. Pine and hardwood timber valued at \$800,000 per recent timber cruise. Miles of frontage on Mulberry Creek and Wolf Creek. Excellent diversity with both upland rolling hills and hardwood bottoms along the creeks. 25-year-old pine plantation, mature pine and hardwoods, and 80.6 acres of planted hardwood CRP producing \$5,422 annually. Fine deer and turkey habitat, and you can wade fish both creeks and shoot ducks in the creeks and in a couple of the primary sloughs. This property is a sportsman's paradise, but you're only 5 minutes to town. Crop fields join the property on the western boundary! The 821.5 acres is comprised of two tracts that are one mile apart. 456 acres is on the west side of Alvastage Rd. with frontage on Mulberry Creek. 365.5 acres is with Wolf Creek frontage is accessed from Tate Lane on the east side of Alvastage Road.