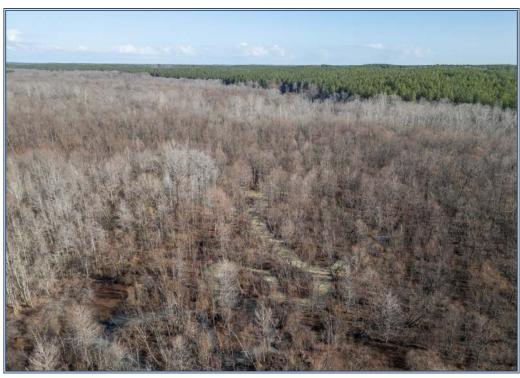

## SOUTHERN STATES REALTY

Big bucks and turkeys galore! Fine recreational timberland for sale located 2 miles NE of Kilmichael, MS. Pine and hardwood timber valued at \$800,000 per recent timber cruise. Miles of frontage on Mulberry Creek and Wolf Creek. Excellent diversity with both upland rolling hills and hardwood bottoms along the creeks. 25-year-old pine plantation, mature pine and hardwoods, and 80.6 acres of planted hardwood CRP producing \$5,422 annually. Fine deer and turkey habitat, and you can wade fish both creeks and shoot ducks in the creeks and in a couple of the primary sloughs. This property is a sportsman's paradise, but you're only 5 minutes to town. Crop fields join the property on the western boundary! The 821.5 acres is comprised of two tracts that are one mile apart. 456 acres is on the west side of Alvastage Rd. with frontage on Mulberry Creek. 365.5 acres is with Wolf Creek frontage is accessed from Tate Lane on the east side of Alvastage Road.