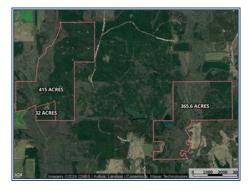

## SOUTHERN STATES REALTY

Big bucks and turkeys galore! Fine recreational timberland for sale located 2 miles NE of Kilmichael, MS. Pine and hardwood timber valued at \$800,000 per recent timber cruise. Miles of frontage on Mulberry Creek and Wolf Creek. Excellent diversity with both upland rolling hills and hardwood bottoms along the creeks. 25-year-old pine plantation, mature pine and hardwoods, and 80.6 acres of planted hardwood CRP producing \$5,422 annually. Fine deer and turkey habitat, and you can wade fish both creeks and shoot ducks in the creeks and in a couple of the primary sloughs. This property is a sportsman's paradise, but you're only 5 minutes to town. Crop fields join the property on the western boundary! The 821.5 acres is comprised of two tracts that are one mile apart. 456 acres is on the west side of Alvastage Rd. with frontage on Mulberry Creek. 365.5 acres is with Wolf Creek frontage is accessed from Tate Lane on the east side of Alvastage Road.

Alvastage Road & Tate Lane, Kilmichael, MS

33.457100, -89.541000 GPS

\$2,012,675

821.5± Acres MLS #23-2334