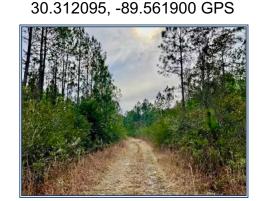

## SOUTHERN STATES REALTY

Cheap land reduced to \$975/acre! 639 acres of pine and hardwood recreational timberland located 11 miles west of Bay St. Louis and 2 miles east of the Science Center. Fantastic wooded property surrounded by tens of thousands of acres of timberland. The land varies from stands of pine, hardwoods, cypress and sloughs, and elevations range from 10'-20' with 74 acres +/- out of the flood zone and 168 acres +/- of mainly young stands of cypress and tupelo gum that would be classified as wetlands. 25 acres in a powerline right of way is begging to be a green field for deer! This property is located within the 125,000 acre acoustical buffer zone around Stennis Space Center which does not allow habitable structures. Accessed by a deeded easement from Hwy 607.