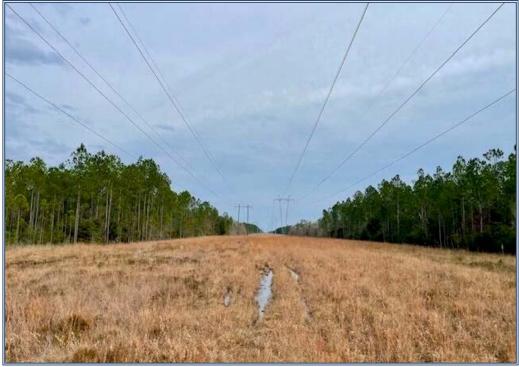

## SOUTHERN STATES REALTY

Cheap land reduced to \$975/acre! 639 acres of pine and hardwood recreational timberland located 11 miles west of Bay St. Louis and 2 miles east of the Science Center. Fantastic wooded property surrounded by tens of thousands of acres of timberland. The land varies from stands of pine, hardwoods, cypress and sloughs, and elevations range from 10'-20' with 74 acres +/- out of the flood zone and 168 acres +/- of mainly young stands of cypress and tupelo gum that would be classified as wetlands. 25 acres in a powerline right of way is begging to be a green field for deer! This property is located within the 125,000 acre acoustical buffer zone around Stennis Space Center which does not allow habitable structures. Accessed by a deeded easement from Hwy 607.