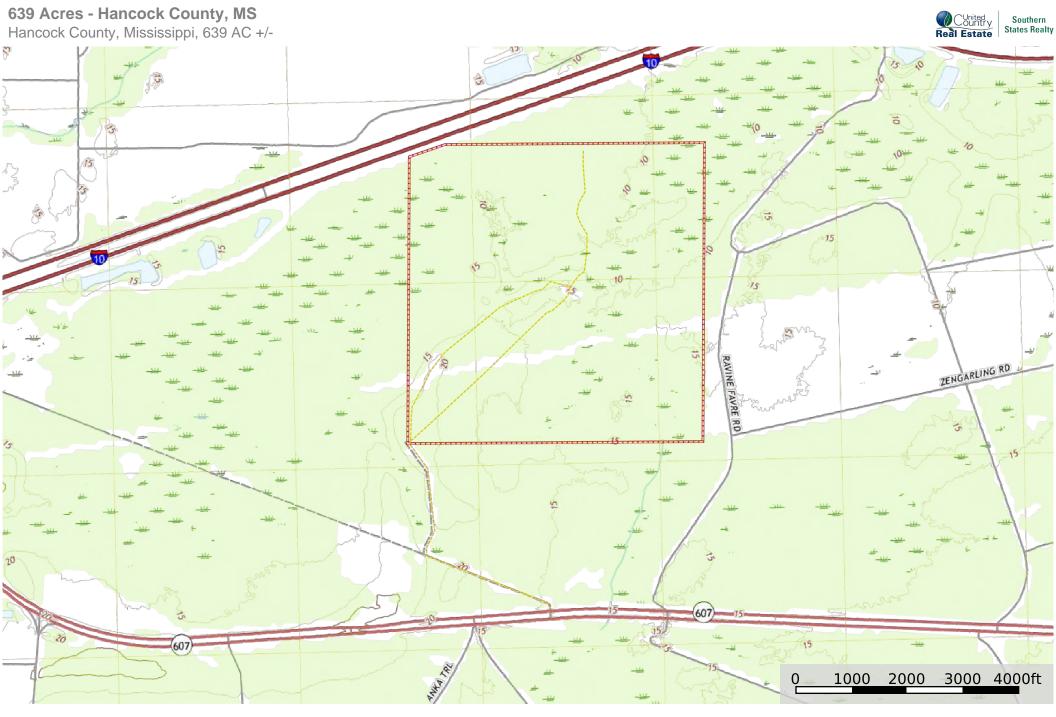

## 639 Acres - Hancock County, MS Hancock County, Mississippi, 639 AC +/-

Road / Trail 🏹 Boundary

639 Acres - Hancock County, MS Hancock County, Mississippi, 639 AC +/-

--- Road / Trail Doundary

639 Acres - Hancock County, MS Hancock County, Mississippi, 639 AC +/-

--- Road / Trail D Boundary ----- Stream, River/Creek Water Body

United Country - Southern States RealtyP: (601) 250-0017Southern States Realty.com4124 Highway 24 West, McComb, MS 39648

The information contained herein was obtained from sources deemed to be reliable. Land id<sup>TM</sup> Services makes no warranties or guarantees as to the completeness or accuracy thereof.