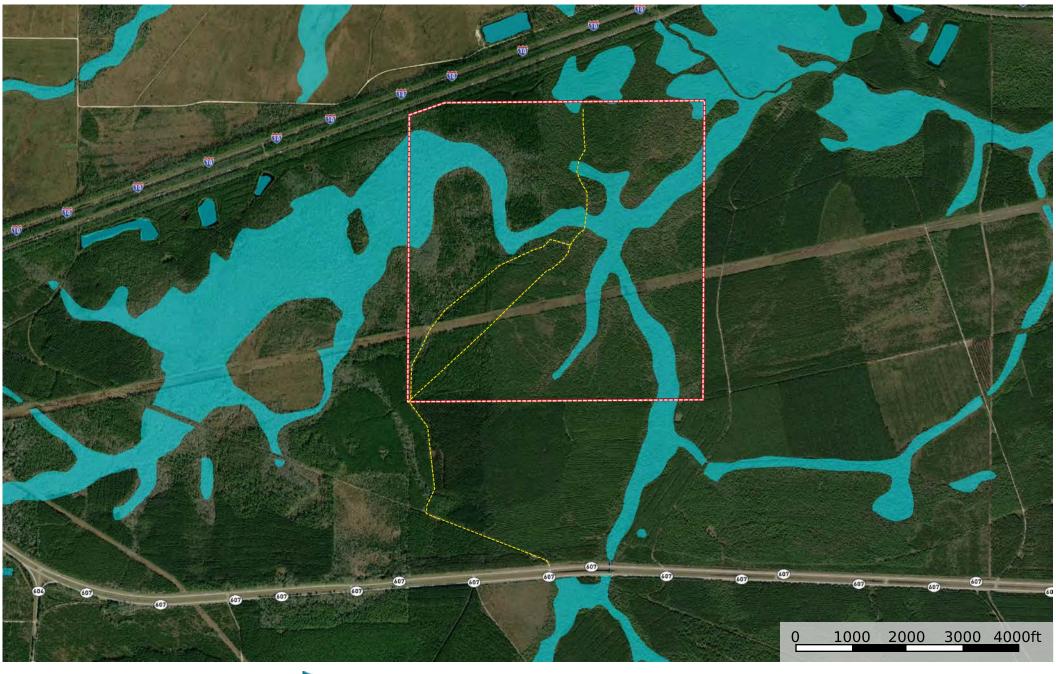

--- Road / Trail D Boundary ----- Stream, River/Creek Water Body

United Country - Southern States RealtyP: (601) 250-0017Southern States Realty.com4124 Highway 24 West, McComb, MS 39648

The information contained herein was obtained from sources deemed to be reliable. Land id<sup>TM</sup> Services makes no warranties or guarantees as to the completeness or accuracy thereof.