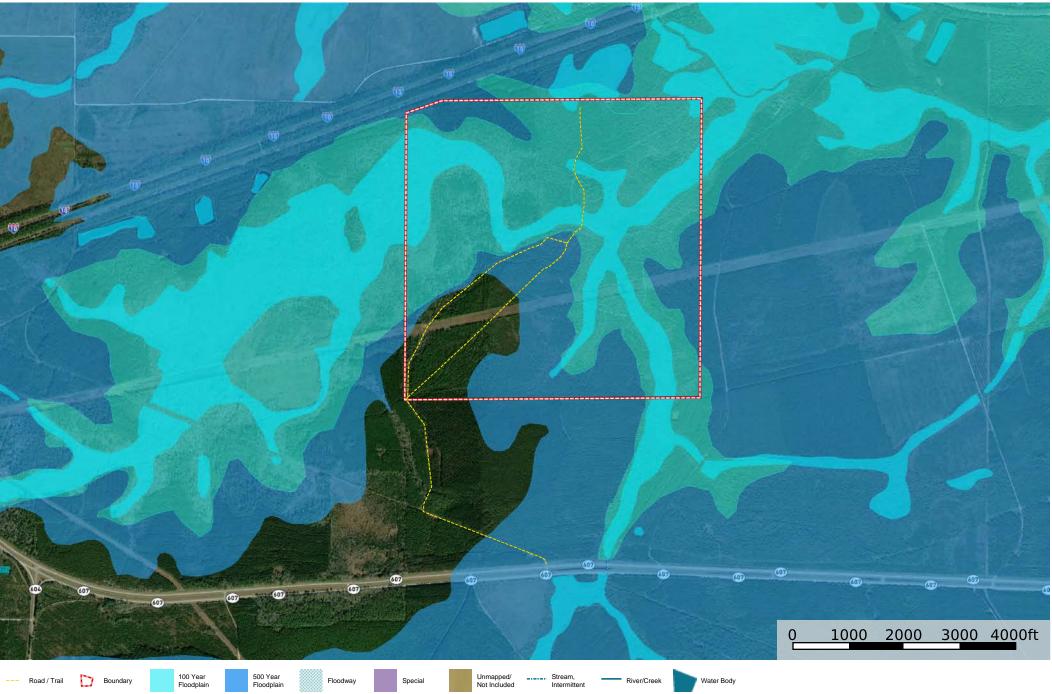

--- Road / Trail D Boundary ----- Stream, River/Creek Water Body

United Country - Southern States RealtyP: (601) 250-0017Southern States Realty.com4124 Highway 24 West, McComb, MS 39648

The information contained herein was obtained from sources deemed to be reliable. Land id<sup>TM</sup> Services makes no warranties or guarantees as to the completeness or accuracy thereof.