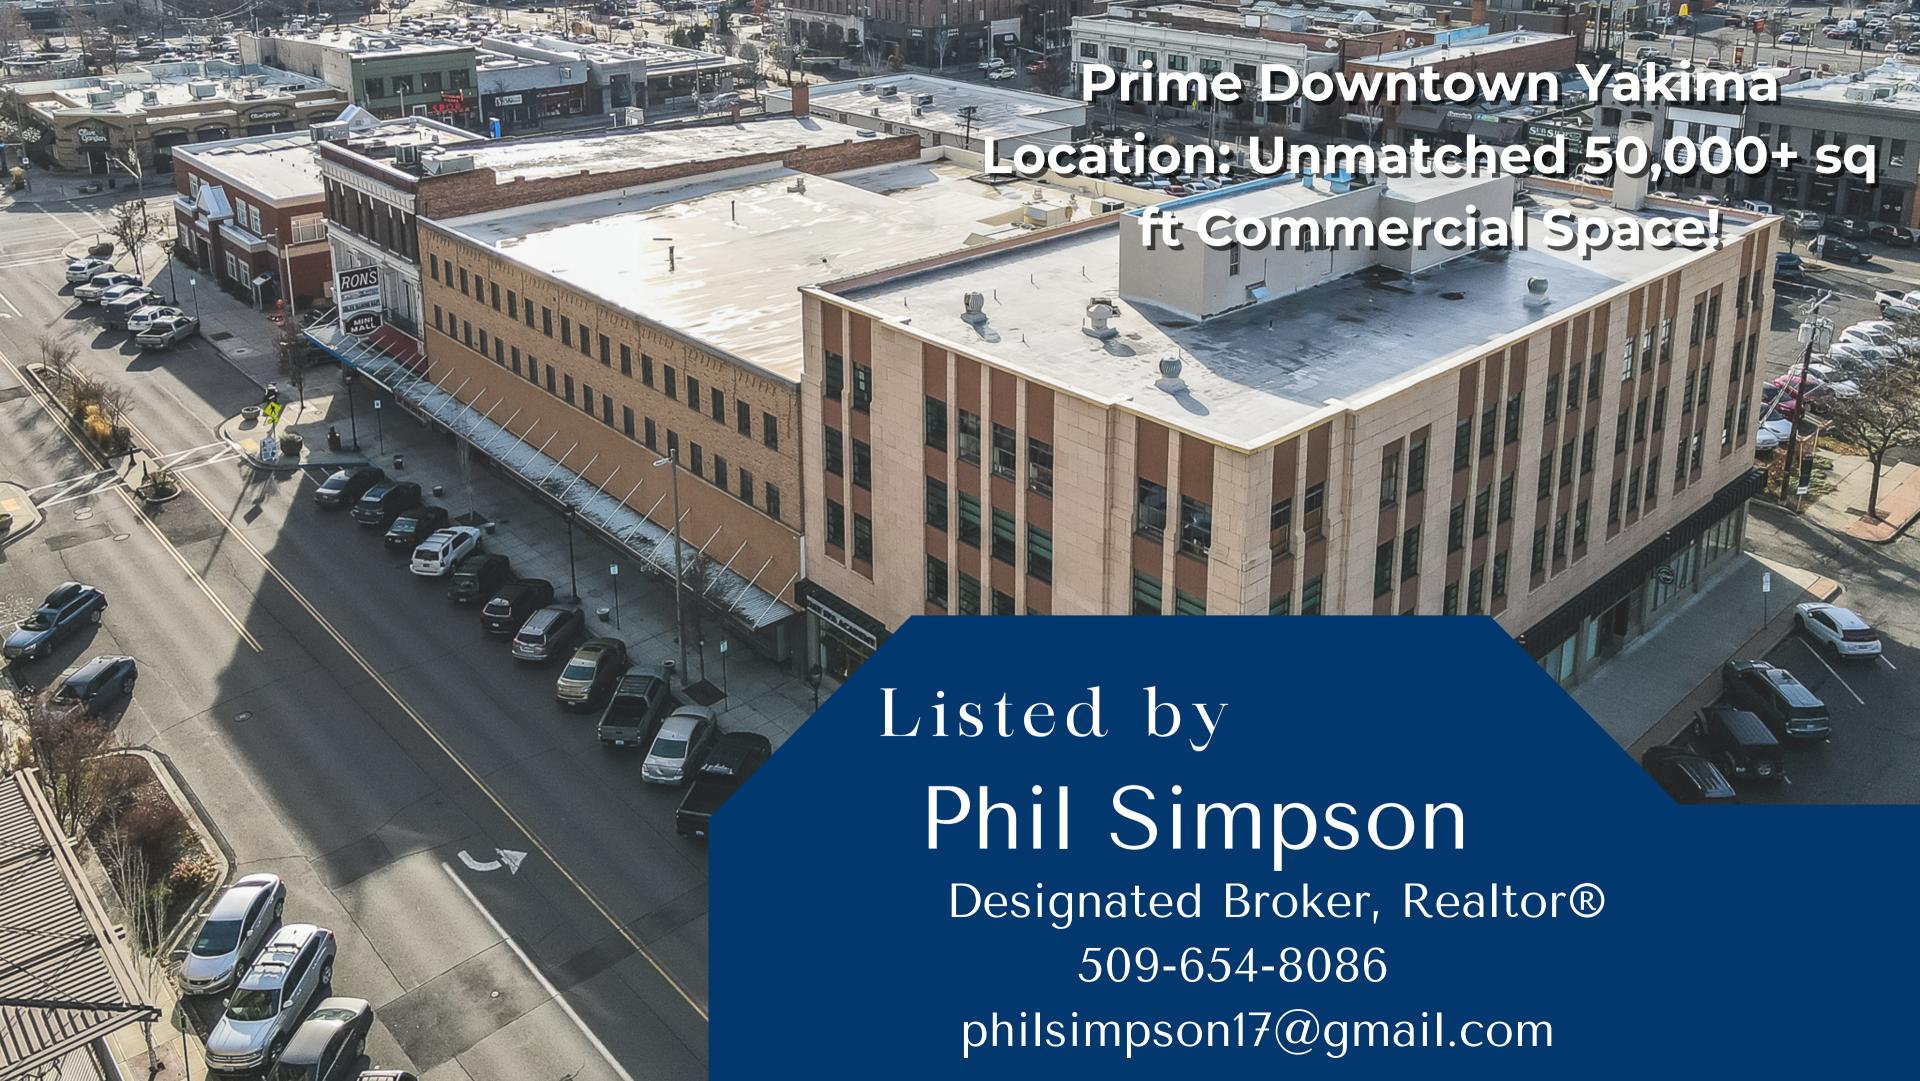

### **VERSATILE SPACES**

DIRECT ACCESS TO PARKING LOT

LOADING DOOR TO STORAGE AREA

| PRICE - | \$1,499,000 |
|---------|-------------|
|---------|-------------|

| YEAR BUILT -              | 1910           |
|---------------------------|----------------|
| BUILDINGS -               | 1              |
| FLOORS -                  | 4              |
| TOTAL SQ.FT -             | 51,000         |
| PARKING- ADJACENT LOT AND | STREET PARKING |
| ACREAGE -                 | 0.40           |