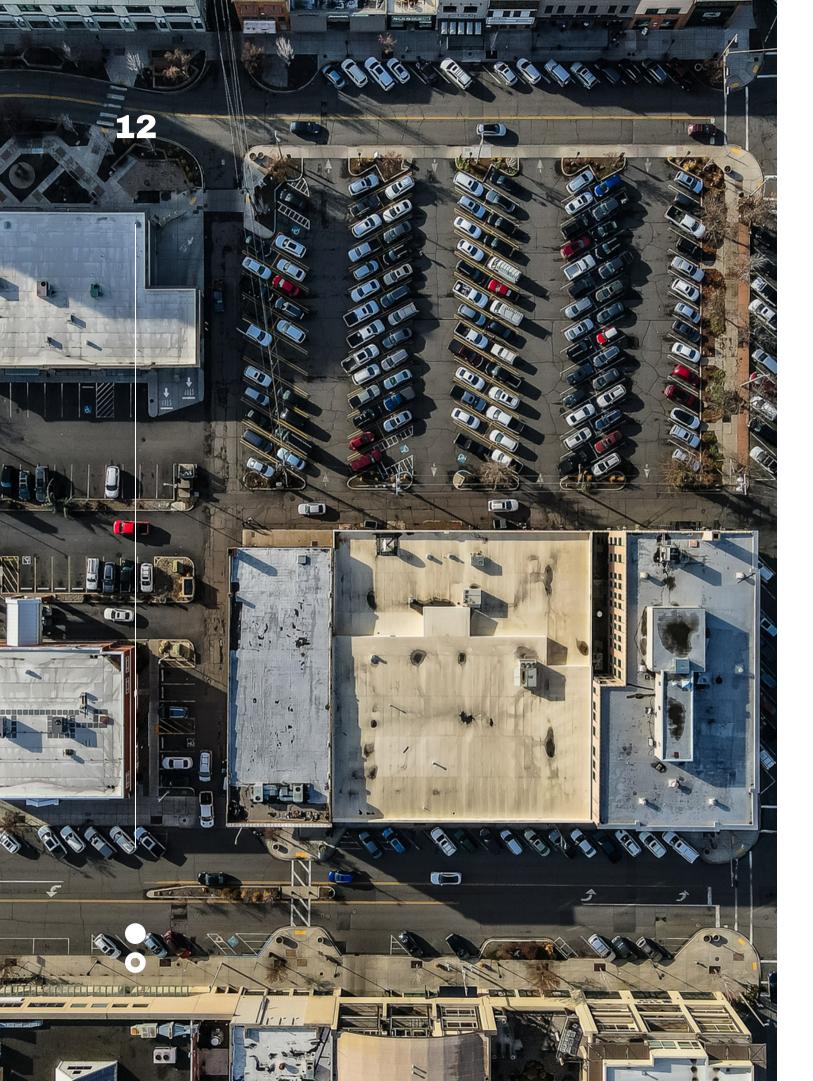

## PRIME DOWNTOWN LOCATION

### **VERSATILE SPACES**

DIRECT ACCESS TO PARKING LOT

LOADING DOOR TO STORAGE AREA

| PRICE - | \$1,499,000 |
|---------|-------------|
|---------|-------------|

| YEAR BUILT -              | 1910           |
|---------------------------|----------------|
| BUILDINGS -               | 1              |
| FLOORS -                  | 4              |
| TOTAL SQ.FT -             | 51,000         |
| PARKING- ADJACENT LOT AND | STREET PARKING |
| ACREAGE -                 | 0.40           |