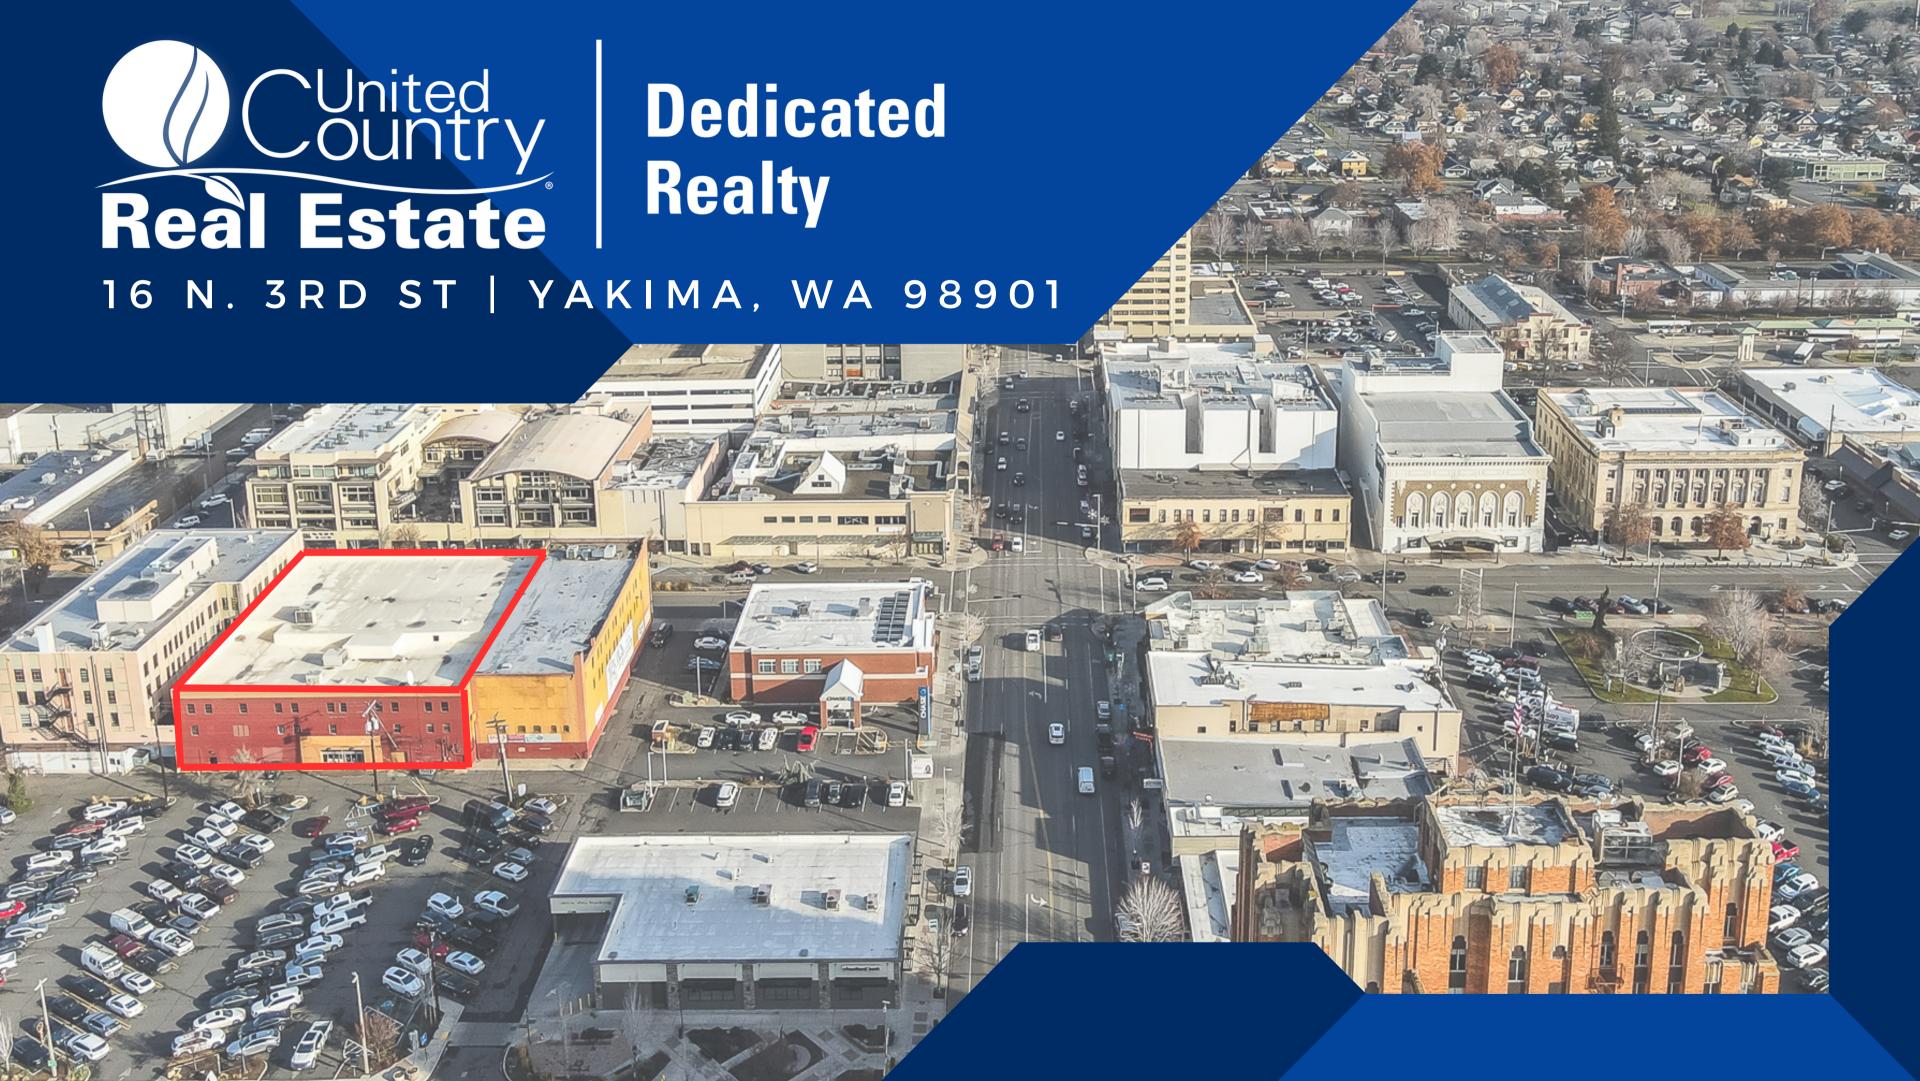

## PRIME DOWNTOWN LOCATION

### **VERSATILE SPACES**

DIRECT ACCESS TO PARKING LOT

LOADING DOOR TO STORAGE AREA

| PRICE - | \$1,499,000 |
|---------|-------------|
|---------|-------------|

| YEAR BUILT -              | 1910           |
|---------------------------|----------------|
| BUILDINGS -               | 1              |
| FLOORS -                  | 4              |
| TOTAL SQ.FT -             | 51,000         |
| PARKING- ADJACENT LOT AND | STREET PARKING |
| ACREAGE -                 | 0.40           |