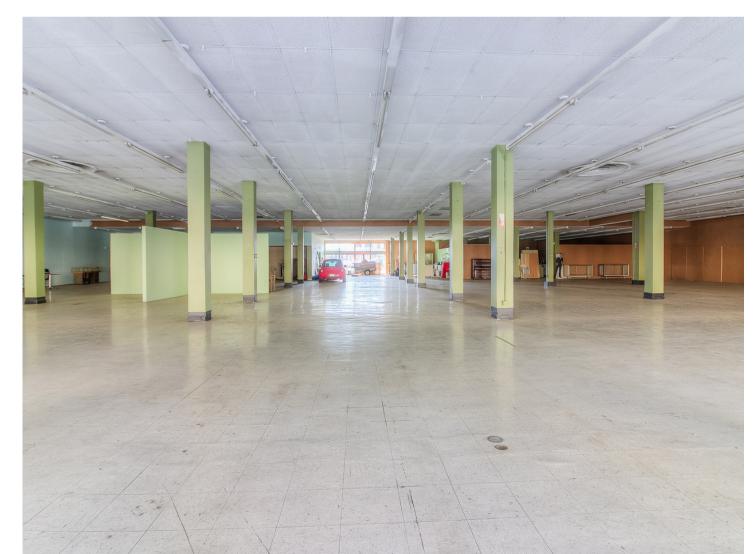

## PRIME DOWNTOWN LOCATION



### **VERSATILE SPACES**



DIRECT ACCESS TO PARKING LOT



LOADING DOOR TO STORAGE AREA

| PRICE - | \$1,499,000 |
|---------|-------------|
|---------|-------------|

| YEAR BUILT -              | 1910           |
|---------------------------|----------------|
| BUILDINGS -               | 1              |
| FLOORS -                  | 4              |
| TOTAL SQ.FT -             | 51,000         |
| PARKING- ADJACENT LOT AND | STREET PARKING |
| ACREAGE -                 | 0.40           |









# Details





Open Concept



Foot Traffic

# Second Floor

# Details



Potential Office Spaces



Open Storage



















## Details



Open Storage



Ramp to Third Floor & Bonus Floor



Concrete Floors







View the full listing here or visit our website!

ucdedicatedrealty.net