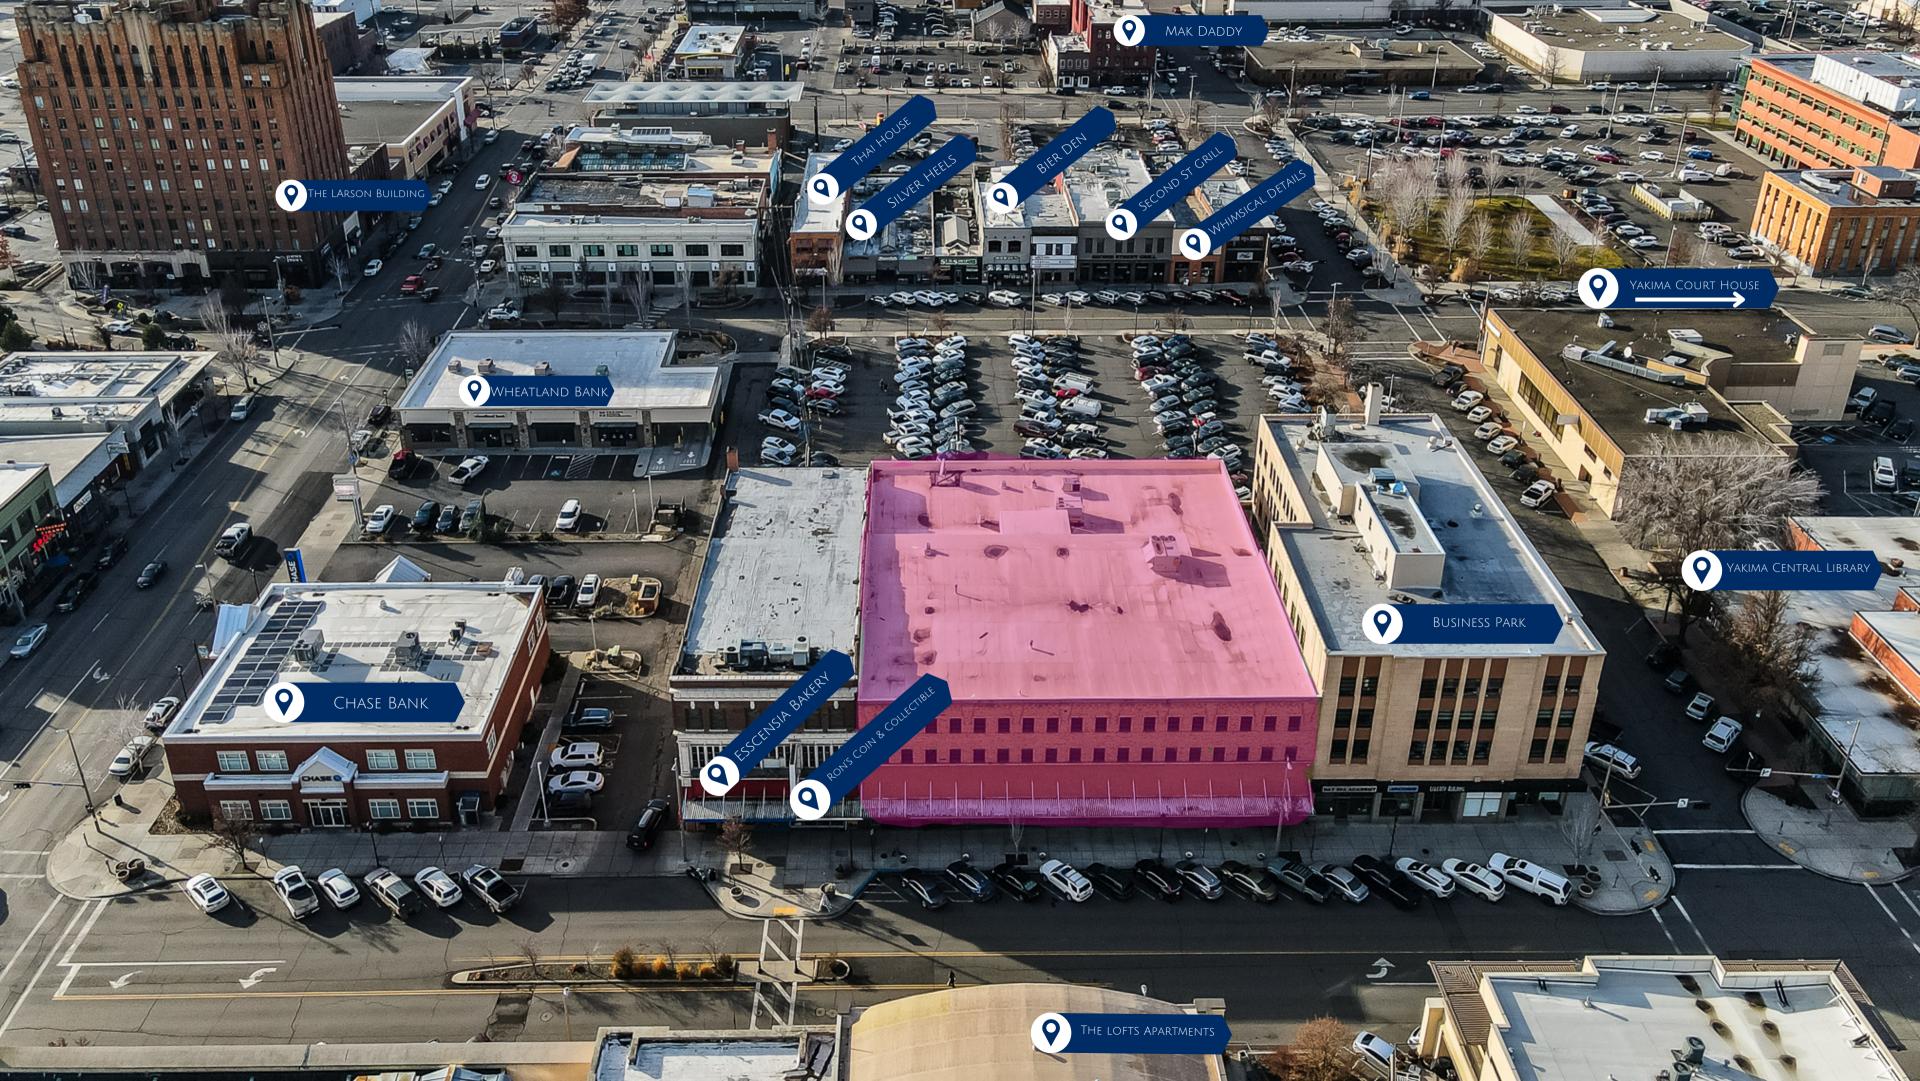

## PRIME DOWNTOWN LOCATION



### **VERSATILE SPACES**



DIRECT ACCESS TO PARKING LOT



LOADING DOOR TO STORAGE AREA

| PRICE - | \$1,499,000 |
|---------|-------------|
|---------|-------------|

| YEAR BUILT -              | 1910           |
|---------------------------|----------------|
| BUILDINGS -               | 1              |
| FLOORS -                  | 4              |
| TOTAL SQ.FT -             | 51,000         |
| PARKING- ADJACENT LOT AND | STREET PARKING |
| ACREAGE -                 | 0.40           |









# Details





Open Concept



Foot Traffic

# Second Floor

# Details



Potential Office Spaces



Open Storage



















## Details



Open Storage



Ramp to Third Floor & Bonus Floor



Concrete Floors







View the full listing here or visit