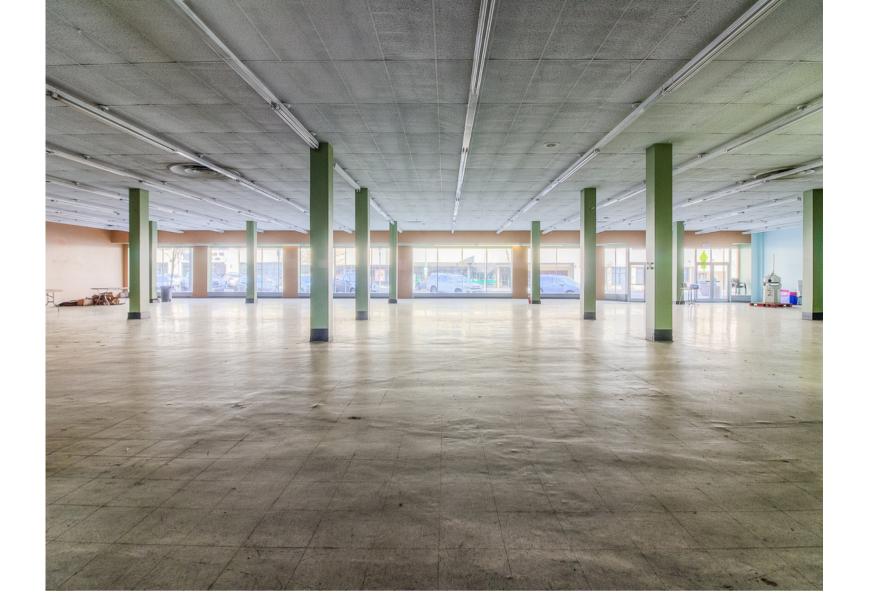

## PRIME DOWNTOWN LOCATION



### **VERSATILE SPACES**



DIRECT ACCESS TO PARKING LOT



LOADING DOOR TO STORAGE AREA

| PRICE - | \$1,499,000 |
|---------|-------------|
|---------|-------------|

| YEAR BUILT -              | 1910           |
|---------------------------|----------------|
| BUILDINGS -               | 1              |
| FLOORS -                  | 4              |
| TOTAL SQ.FT -             | 51,000         |
| PARKING- ADJACENT LOT AND | STREET PARKING |
| ACREAGE -                 | 0.40           |









# Details





Open Concept



Foot Traffic

# Second Floor

# Details



Potential Office Spaces



Open Storage



















## Details



Open Storage



Ramp to Third Floor & Bonus Floor



Concrete Floors







View the full listing here or visit our website!

ucdedicatedrealty.net