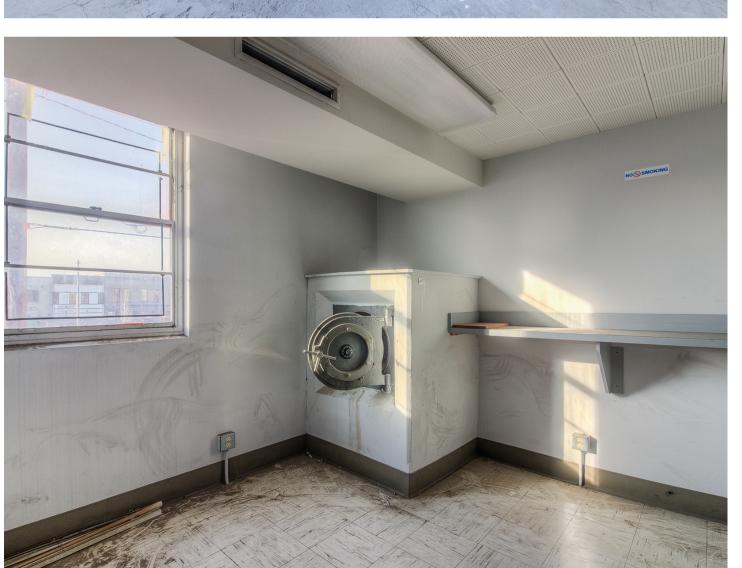

## PRIME DOWNTOWN LOCATION



### **VERSATILE SPACES**



DIRECT ACCESS TO PARKING LOT



LOADING DOOR TO STORAGE AREA

| PRICE - | \$1,499,000 |
|---------|-------------|
|---------|-------------|

| YEAR BUILT -              | 1910           |
|---------------------------|----------------|
| BUILDINGS -               | 1              |
| FLOORS -                  | 4              |
| TOTAL SQ.FT -             | 51,000         |
| PARKING- ADJACENT LOT AND | STREET PARKING |
| ACREAGE -                 | 0.40           |









# Details





Open Concept



Foot Traffic

# Second Floor

# Details



Potential Office Spaces



Open Storage



















## Details



Open Storage



Ramp to Third Floor & Bonus Floor



Concrete Floors







View the full listing here or visit our website!

ucdedicatedrealty.net