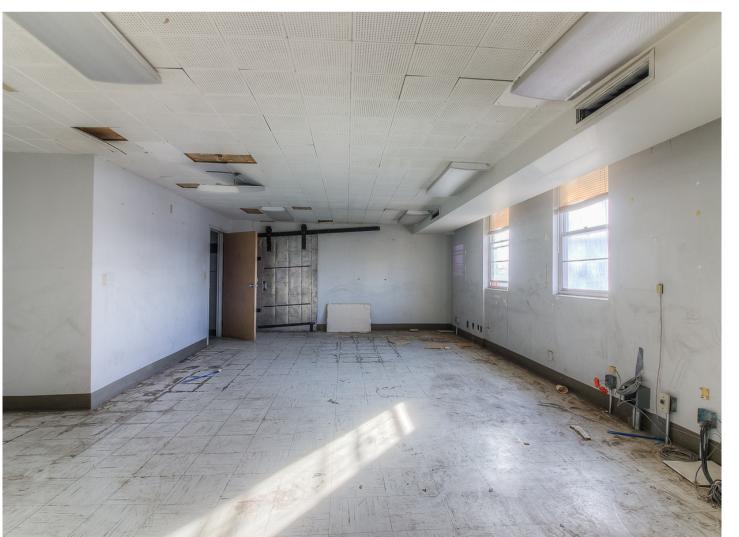

## PRIME DOWNTOWN LOCATION



### **VERSATILE SPACES**



DIRECT ACCESS TO PARKING LOT



LOADING DOOR TO STORAGE AREA

| PRICE - | \$1,499,000 |
|---------|-------------|
|---------|-------------|

| YEAR BUILT -              | 1910           |
|---------------------------|----------------|
| BUILDINGS -               | 1              |
| FLOORS -                  | 4              |
| TOTAL SQ.FT -             | 51,000         |
| PARKING- ADJACENT LOT AND | STREET PARKING |
| ACREAGE -                 | 0.40           |









# Details





Open Concept



Foot Traffic

# Second Floor

# Details



Potential Office Spaces



Open Storage



















## Details



Open Storage



Ramp to Third Floor & Bonus Floor



Concrete Floors







View the full listing here or visit our website!

ucdedicatedrealty.net