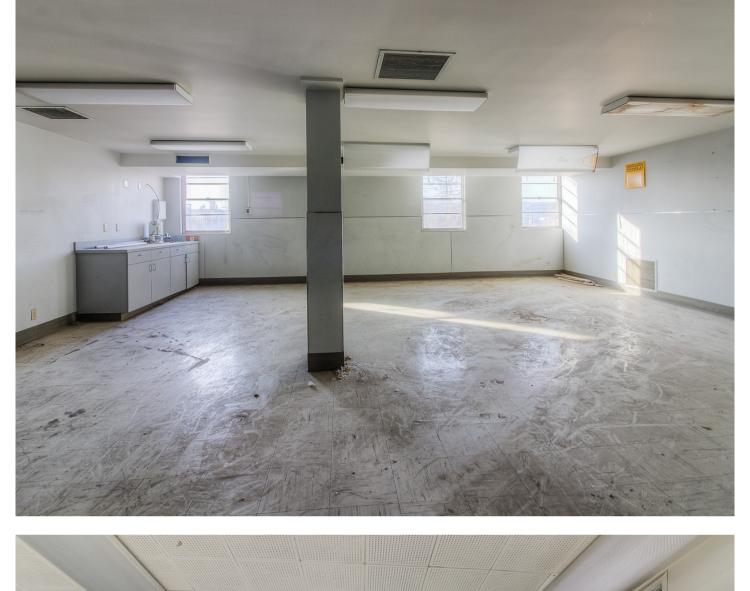

## PRIME DOWNTOWN LOCATION



### **VERSATILE SPACES**



DIRECT ACCESS TO PARKING LOT



LOADING DOOR TO STORAGE AREA

| PRICE - | \$1,499,000 |
|---------|-------------|
|---------|-------------|

| YEAR BUILT -              | 1910           |
|---------------------------|----------------|
| BUILDINGS -               | 1              |
| FLOORS -                  | 4              |
| TOTAL SQ.FT -             | 51,000         |
| PARKING- ADJACENT LOT AND | STREET PARKING |
| ACREAGE -                 | 0.40           |









# Details





Open Concept



Foot Traffic

# Second Floor

# Details



Potential Office Spaces



Open Storage



















## Details



Open Storage



Ramp to Third Floor & Bonus Floor



Concrete Floors







View the full listing here or visit our website!

ucdedicatedrealty.net