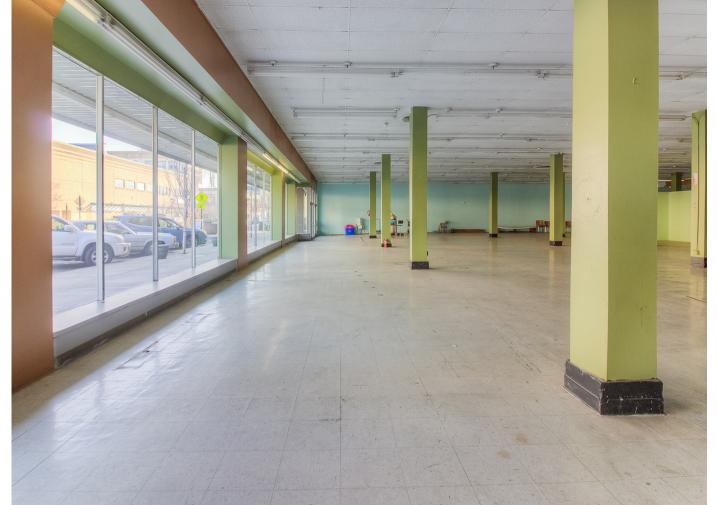

## PRIME DOWNTOWN LOCATION



### **VERSATILE SPACES**



DIRECT ACCESS TO PARKING LOT



LOADING DOOR TO STORAGE AREA

| PRICE - | \$1,499,000 |
|---------|-------------|
|---------|-------------|

| YEAR BUILT -              | 1910           |
|---------------------------|----------------|
| BUILDINGS -               | 1              |
| FLOORS -                  | 4              |
| TOTAL SQ.FT -             | 51,000         |
| PARKING- ADJACENT LOT AND | STREET PARKING |
| ACREAGE -                 | 0.40           |









# Details





Open Concept



Foot Traffic

# Second Floor

# Details



Potential Office Spaces



Open Storage



















## Details



Open Storage



Ramp to Third Floor & Bonus Floor



Concrete Floors







View the full listing here or visit our website!

ucdedicatedrealty.net