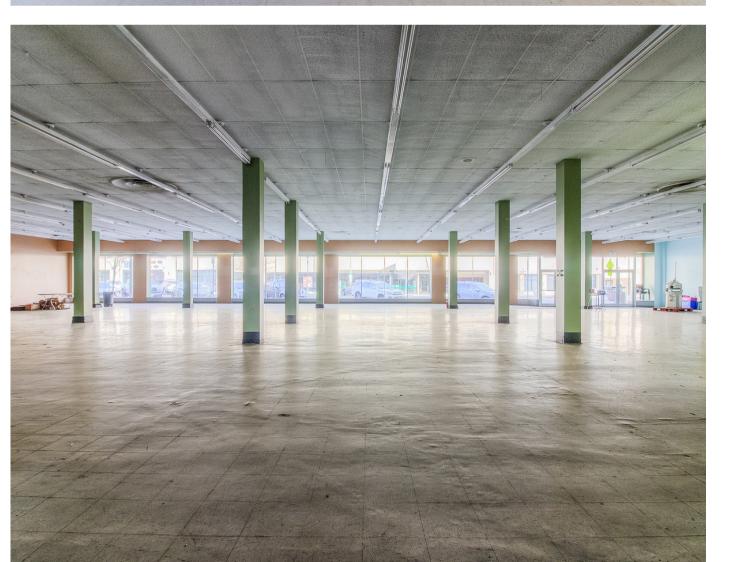

## PRIME DOWNTOWN LOCATION



### **VERSATILE SPACES**



DIRECT ACCESS TO PARKING LOT



LOADING DOOR TO STORAGE AREA

| PRICE - | \$1,499,000 |
|---------|-------------|
|---------|-------------|

| YEAR BUILT -              | 1910           |
|---------------------------|----------------|
| BUILDINGS -               | 1              |
| FLOORS -                  | 4              |
| TOTAL SQ.FT -             | 51,000         |
| PARKING- ADJACENT LOT AND | STREET PARKING |
| ACREAGE -                 | 0.40           |









# Details





Open Concept



Foot Traffic

# Second Floor

# Details



Potential Office Spaces



Open Storage



















## Details



Open Storage



Ramp to Third Floor & Bonus Floor



Concrete Floors







View the full listing here or visit our website!

ucdedicatedrealty.net