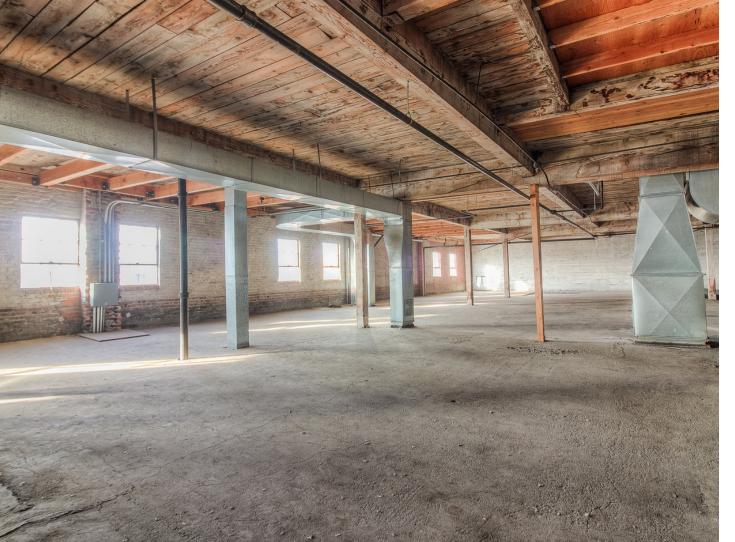

## PRIME DOWNTOWN LOCATION



### **VERSATILE SPACES**



DIRECT ACCESS TO PARKING LOT



LOADING DOOR TO STORAGE AREA

| PRICE - | \$1,499,000 |
|---------|-------------|
|---------|-------------|

| YEAR BUILT -              | 1910           |
|---------------------------|----------------|
| BUILDINGS -               | 1              |
| FLOORS -                  | 4              |
| TOTAL SQ.FT -             | 51,000         |
| PARKING- ADJACENT LOT AND | STREET PARKING |
| ACREAGE -                 | 0.40           |









# Details





Open Concept



Foot Traffic

# Second Floor

# Details



Potential Office Spaces



Open Storage



















## Details



Open Storage



Ramp to Third Floor & Bonus Floor



Concrete Floors







View the full listing here or visit our website!

ucdedicatedrealty.net