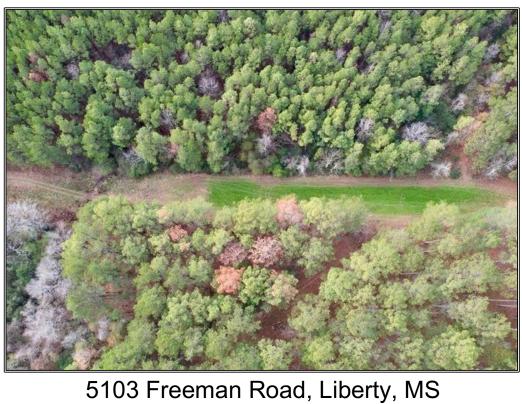

## SOUTHERN STATES REALTY

Imagine owning 85+- acres of prime hunting land in Amite County, Mississippi - your own personal paradise for outdoor adventures! This is not your average piece of property; it's a haven for lovers of the outdoors and hunting enthusiasts. Step into the heart of Mississippi wilderness as you explore this 85+-acre gem. With rolling hills, thick woodlands, and strategic clearings, it's a wildlife haven. Deer, turkey, and more call this place home, making it a dream spot for any hunter. There is a great trail system to lead you through the property and several stand locations. Deer and turkey are more than abundant on this tract. This property isn't just land; it's an invitation to create your perfect getaway. Picture setting up your hunting blinds, constructing a cozy cabin, or just enjoying the great outdoors with friends and family. The possibilities are as vast as the land itself with utilities present and ready to go. Meander through trails that wind through this diverse landscape. Perfect for hiking or ATV rides, it's an adventure waiting to happen. And when you've had your fill of nature, you're just a short drive away from local amenities being only a short drive from Baton Rouge or anywhere in south Louisiana. Located in Amite County, Mississippi, this is your chance to own a slice of Southern charm. Privacy meets accessibility in this unique property, offering a lifestyle that's equal parts excitement and relaxation. Ready to make your dreams a reality? Don't miss out on this rare opportunity! Contact us today for a private, laid-back tour and see for yourself why this 85+-acre tract is the perfect blend of casual living and outdoor bliss. Your slice of Mississippi paradise