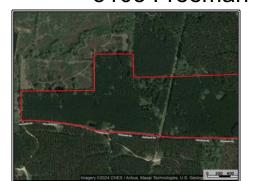

## SOUTHERN STATES REALTY

Imagine owning 85+- acres of prime hunting land in Amite County, Mississippi - your own personal paradise for outdoor adventures! This is not your average piece of property; it's a haven for lovers of the outdoors and hunting enthusiasts. Step into the heart of Mississippi wilderness as you explore this 85+-acre gem. With rolling hills, thick woodlands, and strategic clearings, it's a wildlife haven. Deer, turkey, and more call this place home, making it a dream spot for any hunter. There is a great trail system to lead you through the property and several stand locations. Deer and turkey are more than abundant on this tract. This property isn't just land; it's an invitation to create your perfect getaway. Picture setting up your hunting blinds, constructing a cozy cabin, or just enjoying the great outdoors with friends and family. The possibilities are as vast as the land itself with utilities present and ready to go. Meander through trails that wind through this diverse landscape. Perfect for hiking or ATV rides, it's an adventure waiting to happen. And when you've had your fill of nature, you're just a short drive away from local amenities being only a short drive from Baton Rouge or anywhere in south Louisiana. Located in Amite County, Mississippi, this is your chance to own a slice of Southern charm. Privacy meets accessibility in this unique property, offering a lifestyle that's equal parts excitement and relaxation. Ready to make your dreams a reality? Don't miss out on this rare opportunity! Contact us today for a private, laid-back tour and see for yourself why this 85+-acre tract is the perfect blend of casual living and outdoor bliss. Your slice of Mississippi paradise

31.238691, -90.754600 GPS

\$310,250

85± Acres MLS #140580

#HUNTINGLANDMAN