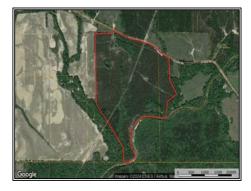

## **SOUTHERN** STATES REALTY

Seize this incredible opportunity to own a piece of South Mississippi's natural splendor! Whether you're a hunting enthusiast, nature lover, or seeking a serene retreat, this property offers the perfect canvas for your vision. This property has all you're looking for wildlife, camp, river frontage, and beauty from boundary to boundary. Located in a highly desirable area of the State, there's no off-season with all the amenities this tract has to offer. The lodge was constructed in 2002 and offers 5 bedrooms, 2 baths, and efficient space for hunters, family, or social gatherings. The road systems winds throughout offering easy access to all the green fields and right down to the water's edge. 1000s of acres of National Forest are just minutes away. This tract is as instant as it gets so come see today.

2050 St. Paul Road, Hazlehurst, MS

31.705059, -90.705146 GPS

\$799,000 173± Acres MLS #140578