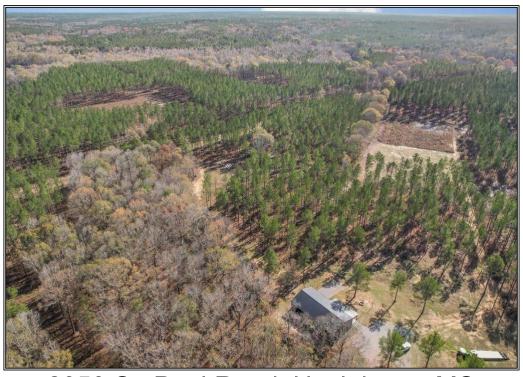

## **SOUTHERN** STATES REALTY

Seize this incredible opportunity to own a piece of South Mississippi's natural splendor! Whether you're a hunting enthusiast, nature lover, or seeking a serene retreat, this property offers the perfect canvas for your vision. This property has all you're looking for wildlife, camp, river frontage, and beauty from boundary to boundary. Located in a highly desirable area of the State, there's no off-season with all the amenities this tract has to offer. The lodge was constructed in 2002 and offers 5 bedrooms, 2 baths, and efficient space for hunters, family, or social gatherings. The road systems winds throughout offering easy access to all the green fields and right down to the water's edge. 1000s of acres of National Forest are just minutes away. This tract is as instant as it gets so come see today.

2050 St. Paul Road, Hazlehurst, MS

31.705059, -90.705146 GPS

\$799,000 173± Acres MLS #140578