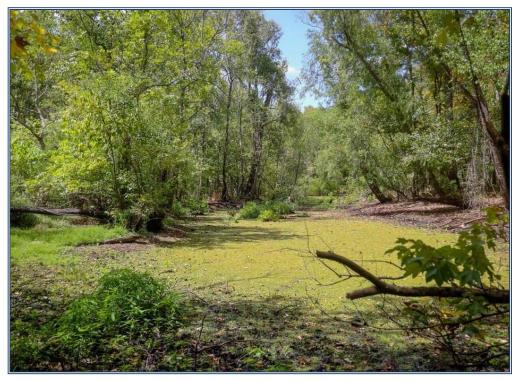

## **SOUTHERN** STATES REALTY

Small land tract for sale just south of Baton Rouge. Welcome to Spanish Lake tract C. Spanish Lake tract C is 87+- acres of true southern Louisiana recreational land. Being only 15 minutes from Tiger Stadium, a small tract at this price point like this is a super rare find. This tract features large bottomland hardwood flats, swampy cypress sloughs, and a ton of game. There is a high and dry internal road system that leads you through the property. The tract features deer, duck and all types of small game hunting. Just imagine, killing a limit of ducks in the morning and making it to the tailgate at Tiger Stadium in time for breakfast. This tract is so much more than just a recreational or timber investment. Being free of any government programs or mitigation, this tract has unlimited upside for tax write offs and mitigation banking. If you're looking for a small tract in the Baton Rouge area, you need to check out Spanish Lake. Opportunities for small tracts like this in this area are unheard of. Call us today to setup your private showing of this unbelievable property.