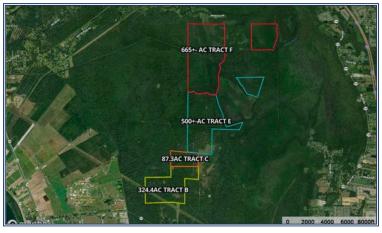

## **SOUTHERN** STATES REALTY

Small land tract for sale just south of Baton Rouge. Welcome to Spanish Lake tract C. Spanish Lake tract C is 87+- acres of true southern Louisiana recreational land. Being only 15 minutes from Tiger Stadium, a small tract at this price point like this is a super rare find. This tract features large bottomland hardwood flats, swampy cypress sloughs, and a ton of game. There is a high and dry internal road system that leads you through the property. The tract features deer, duck and all types of small game hunting. Just imagine, killing a limit of ducks in the morning and making it to the tailgate at Tiger Stadium in time for breakfast. This tract is so much more than just a recreational or timber investment. Being free of any government programs or mitigation, this tract has unlimited upside for tax write offs and mitigation banking. If you're looking for a small tract in the Baton Rouge area, you need to check out Spanish Lake. Opportunities for small tracts like this in this area are unheard of. Call us today to setup your private showing of this unbelievable property.

\$350,000 87.3± Acres MLS #140558

87.3± Acres

#HUNTINGLANDMAN