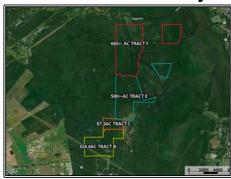

## SOUTHERN STATES REALTY

Large land tract for sale just south of Baton Rouge. Welcome to Spanish Lake Tract E. Spanish Lake Tract E is 500+- acres of true southern Louisiana recreational land. Being only 15 minutes from Tiger Stadium, a large tract like this is a super rare find. This tract features large bottomland hardwood flats, swampy cypress sloughs, and a large duck lake known as Spanish Lake. There is a high and dry internal road system that leads you through the property. The tract features deer, duck and all types of small game hunting. Just imagine, killing a limit of ducks in the morning and making it to the tailgate at Tiger Stadium in time for breakfast. This tract is so much more than just a recreational or timber investment. Being free of any government programs or mitigation, this tract has unlimited upside for tax write offs and mitigation banking. If you're looking for a large tract in the Baton Rouge area, you need to check out Spanish Lake. Opportunities for large tracts like this in this area are unheard of. Call us today to setup your private showing of this unbelievable property.

4 Natalbany Road, St. Gabriel, LA

30.286472, -90.045700 GPS

\$1,875,000

500± Acres MLS #140559

#HUNTINGLANDMAN