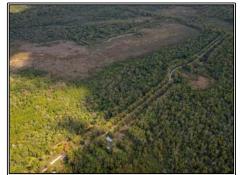

## SOUTHERN STATES REALTY

Large land tract for sale just south of Baton Rouge. Welcome to Spanish Lake Tract F. Spanish Lake Tract F is 665+- acres of true southern Louisiana recreational land. Being only 15 minutes from Tiger Stadium, a large tract like this is a super rare find. This tract features large bottomland hardwood flats, swampy cypress sloughs, and a large duck lake known as Spanish Lake. There is a high and dry internal road system that leads you through the property. The tract features deer, duck and all types of small game hunting. Just imagine, killing a limit of ducks in the morning and making it to the tailgate at Tiger Stadium in time for breakfast. This tract is so much more than just a recreational or timber investment. Being free of any government programs or mitigation, this tract has unlimited upside for tax write offs and mitigation banking. If you're looking for a large tract in the Baton Rouge area, you need to check out Spanish Lake. Opportunities for large tracts like this in this area are unheard of. Call us today to setup your private showing of this unbelievable property.

5 Natalbany Road, St. Gabriel, LA

\$2,500,000

665<sup>±</sup> Acres MLS #140560

#HUNTINGLANDMAN