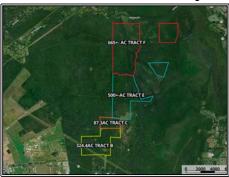

## SOUTHERN STATES REALTY

Large land tract for sale just south of Baton Rouge. Welcome to Spanish Lake Tract F. Spanish Lake Tract F is 665+- acres of true southern Louisiana recreational land. Being only 15 minutes from Tiger Stadium, a large tract like this is a super rare find. This tract features large bottomland hardwood flats, swampy cypress sloughs, and a large duck lake known as Spanish Lake. There is a high and dry internal road system that leads you through the property. The tract features deer, duck and all types of small game hunting. Just imagine, killing a limit of ducks in the morning and making it to the tailgate at Tiger Stadium in time for breakfast. This tract is so much more than just a recreational or timber investment. Being free of any government programs or mitigation, this tract has unlimited upside for tax write offs and mitigation banking. If you're looking for a large tract in the Baton Rouge area, you need to check out Spanish Lake. Opportunities for large tracts like this in this area are unheard of. Call us today to setup your private showing of this unbelievable property.

5 Natalbany Road, St. Gabriel, LA

\$2,500,000

665<sup>±</sup> Acres MLS #140560

#HUNTINGLANDMAN