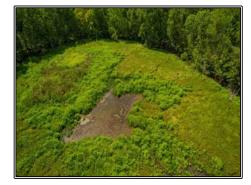

## SOUTHERN STATES REALTY

Large land tract for sale just south of Baton Rouge. Welcome to Spanish Lake Tract F. Spanish Lake Tract F is 665+- acres of true southern Louisiana recreational land. Being only 15 minutes from Tiger Stadium, a large tract like this is a super rare find. This tract features large bottomland hardwood flats, swampy cypress sloughs, and a large duck lake known as Spanish Lake. There is a high and dry internal road system that leads you through the property. The tract features deer, duck and all types of small game hunting. Just imagine, killing a limit of ducks in the morning and making it to the tailgate at Tiger Stadium in time for breakfast. This tract is so much more than just a recreational or timber investment. Being free of any government programs or mitigation, this tract has unlimited upside for tax write offs and mitigation banking. If you're looking for a large tract in the Baton Rouge area, you need to check out Spanish Lake. Opportunities for large tracts like this in this area are unheard of. Call us today to setup your private showing of this unbelievable property.