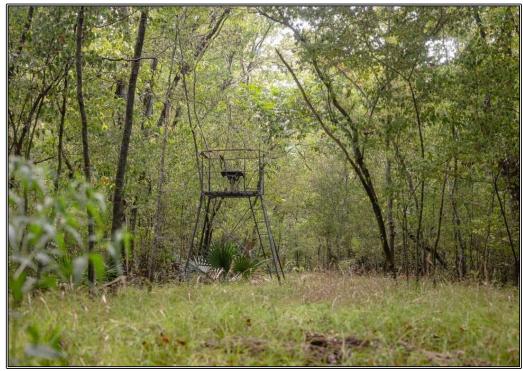

## SOUTHERN STATES REALTY

Large land tract for sale just south of Baton Rouge. Welcome to Spanish Lake Tract F. Spanish Lake Tract F is 665+- acres of true southern Louisiana recreational land. Being only 15 minutes from Tiger Stadium, a large tract like this is a super rare find. This tract features large bottomland hardwood flats, swampy cypress sloughs, and a large duck lake known as Spanish Lake. There is a high and dry internal road system that leads you through the property. The tract features deer, duck and all types of small game hunting. Just imagine, killing a limit of ducks in the morning and making it to the tailgate at Tiger Stadium in time for breakfast. This tract is so much more than just a recreational or timber investment. Being free of any government programs or mitigation, this tract has unlimited upside for tax write offs and mitigation banking. If you're looking for a large tract in the Baton Rouge area, you need to check out Spanish Lake. Opportunities for large tracts like this in this area are unheard of. Call us today to setup your private showing of this unbelievable property.