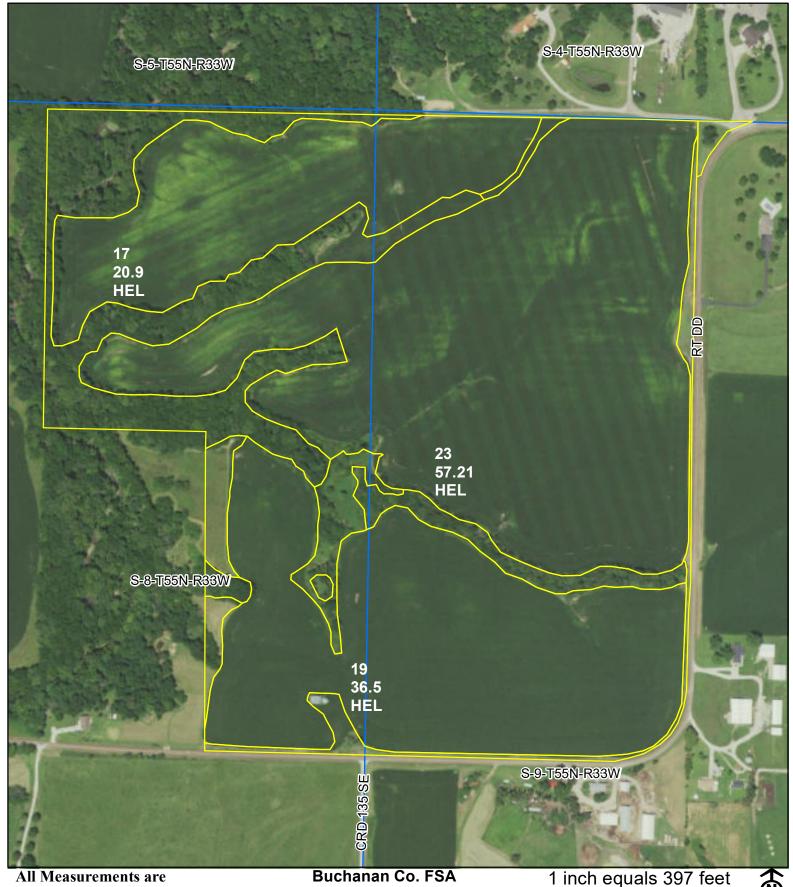

## All Measurements are For FSA Programs Only

## Wetland Determination Identifiers

- Restricted Use
- Limited Restrictions
- **Exempt from Conservation Compliance Provisions**

Disclaimer: Wetland identifiers do not represent the size, shape or specific determination of the area. Refer to your original determination (CPA-026 and attached maps) for exact wetland boundaries and determinations, or contact NRCS. C=Corn-Yel-gr CW=Corn-Whe-gr Amy=Corn-Amy-gr Wxy=Corn-Wxy-gr SB=Soybn-com-gr Milo=Sorgh-grs-gr HRW=Wheat-hrw-gr SRW=Wheat-srw-gr H=Mixfg-IGS-fg P=Mixfg-IGS-gz Fg=Mixfg-LGM-fg Gz=Mixfg-LGM-gz Alf=Alfalfa-fg GLS=Grass-FTA-LS PP=preventedplanted F=Failed I=Irrigated \*Non-Irrigated acres unless noted on map

Program Year: 2024

Created: 10/13/2023 Flown: 2022-7-10

clu crp

plss

Farm 4467 Tract 278