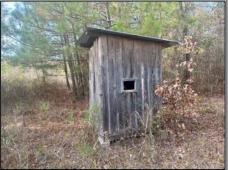

## Southern States Realty

Welcome to Tarver Road 40, a secluded property offering 40 acres of prime land. Situated in LaSalle Parish, Louisiana, this area is known for its turkey and deer hunting opportunities. The landscape boasts a blend of young pines, hardwoods, and mature trees nestled within the creek bottom. The deer stands on this property will be included for the new owner's use, and there are ample promising locations for setting up food plots and feeders. It's important to note that this property does not have deeded access; however, the current owners have granted permission to access the land from the southeast corner. If you're seeking a private hunting haven for deer and turkeys at an affordable price, feel free to reach out to schedule a