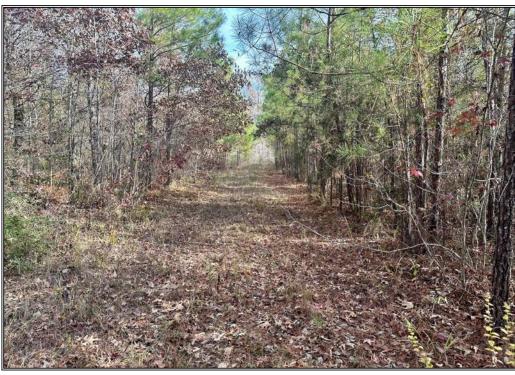

## Southern States Realty

Welcome to Tarver Road 40, a secluded property offering 40 acres of prime land. Situated in LaSalle Parish, Louisiana, this area is known for its turkey and deer hunting opportunities. The landscape boasts a blend of young pines, hardwoods, and mature trees nestled within the creek bottom. The deer stands on this property will be included for the new owner's use, and there are ample promising locations for setting up food plots and feeders. It's important to note that this property does not have deeded access; however, the current owners have granted permission to access the land from the southeast corner. If you're seeking a private hunting haven for deer and turkeys at an affordable price, feel free to reach out to schedule a