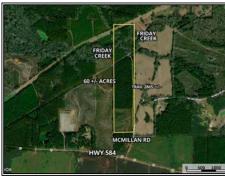

## SOUTHERN STATES REALTY

Are you tired of leasing hunting land or driving hours to hunt? Here is a great hunting/recreational/ home site for your consideration! Located less than 10 minutes west of Osyka, MS (Exit 1) and just north of the LA/MS state line, this tract is just a couple minutes east of Gillsburg, MS. Accessed from McMillan Rd, just off Hwy 584, the property includes 12 +/acres of approximately 8 year old pines, 27 +/- acres of 20 +/- year old pines and about 21 acres of mixed pine and hardwoods on the north end of the property. The north end of the property has two pipelines crossing it for fantastic food plot locations. Also, there is approximately 950' of frontage on Friday Creek providing a great water source for deer and other wildlife! Listed at \$4,750/acre! Don't miss out on this one! Call today!

## McMillian Road, Osyka, MS

\$285,000

60± Acres MLS #140495