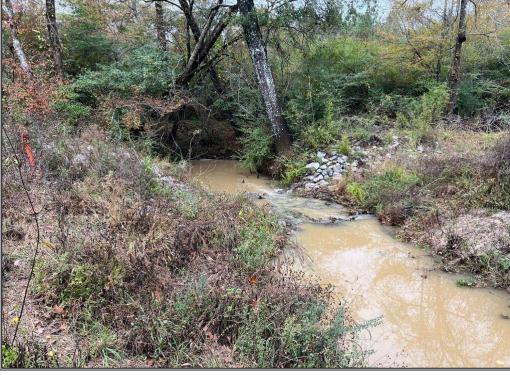

## SOUTHERN STATES REALTY

Are you tired of leasing hunting land or driving hours to hunt? Here is a great hunting/recreational/ home site for your consideration! Located less than 10 minutes west of Osyka, MS (Exit 1) and just north of the LA/MS state line, this tract is just a couple minutes east of Gillsburg, MS. Accessed from McMillan Rd, just off Hwy 584, the property includes 12 +/acres of approximately 8 year old pines, 27 +/- acres of 20 +/- year old pines and about 21 acres of mixed pine and hardwoods on the north end of the property. The north end of the property has two pipelines crossing it for fantastic food plot locations. Also, there is approximately 950' of frontage on Friday Creek providing a great water source for deer and other wildlife! Listed at \$4,750/acre! Don't miss out on this one! Call today!