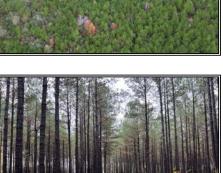

## SOUTHERN STATES REALTY

Are you tired of leasing hunting land or driving hours to hunt? Here is a great hunting/recreational/ home site for your consideration! Located less than 10 minutes west of Osyka, MS (Exit 1) and just north of the LA/MS state line, this tract is just a couple minutes east of Gillsburg, MS. Accessed from McMillan Rd, just off Hwy 584, the property includes 12 +/acres of approximately 8 year old pines, 27 +/- acres of 20 +/- year old pines and about 21 acres of mixed pine and hardwoods on the north end of the property. The north end of the property has two pipelines crossing it for fantastic food plot locations. Also, there is approximately 950' of frontage on Friday Creek providing a great water source for deer and other wildlife! Listed at \$4,750/acre! Don't miss out on this one! Call today!