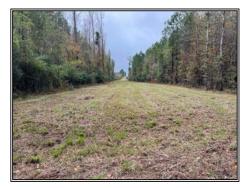

## SOUTHERN STATES REALTY

Are you tired of leasing hunting land or driving hours to hunt? Here is a great hunting/recreational/ home site for your consideration! Located less than 10 minutes west of Osyka, MS (Exit 1) and just north of the LA/MS state line, this tract is just a couple minutes east of Gillsburg, MS. Accessed from McMillan Rd, just off Hwy 584, the property includes 12 +/acres of approximately 8 year old pines, 27 +/- acres of 20 +/- year old pines and about 21 acres of mixed pine and hardwoods on the north end of the property. The north end of the property has two pipelines crossing it for fantastic food plot locations. Also, there is approximately 950' of frontage on Friday Creek providing a great water source for deer and other wildlife! Listed at \$4,750/acre! Don't miss out on this one! Call today!