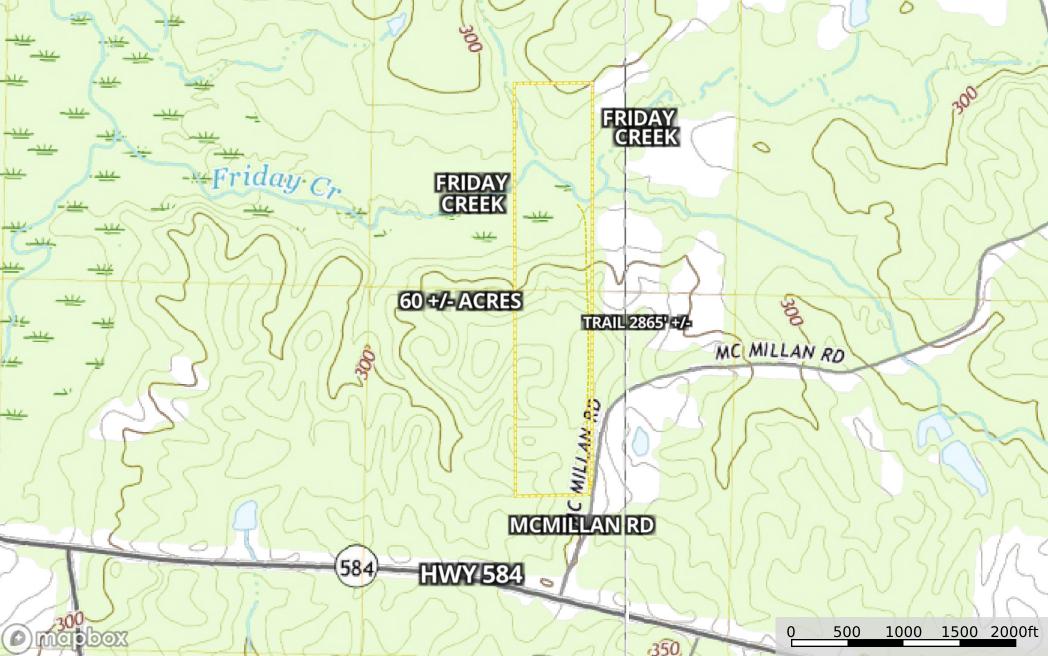

SCH - McMillan Rd (Moody 60 acres)

Amite County, Mississippi, 60 AC +/-

--- Road / Trail 门 Boundary 1

- Road / Trail 🏹 Boundary 1

- Road / Trail 🏹 Boundary 1 ----- Stream, ----- R

River/Creek Water Body

United Country - Southern States RealtyP: (601) 250-0017SouthernStatesRealty.com412

Amite County, Mississippi, 60 AC +/-

-- Road / Trail 🏹 Boundary 1

Road / Trail 🏾 门 Boundary 1