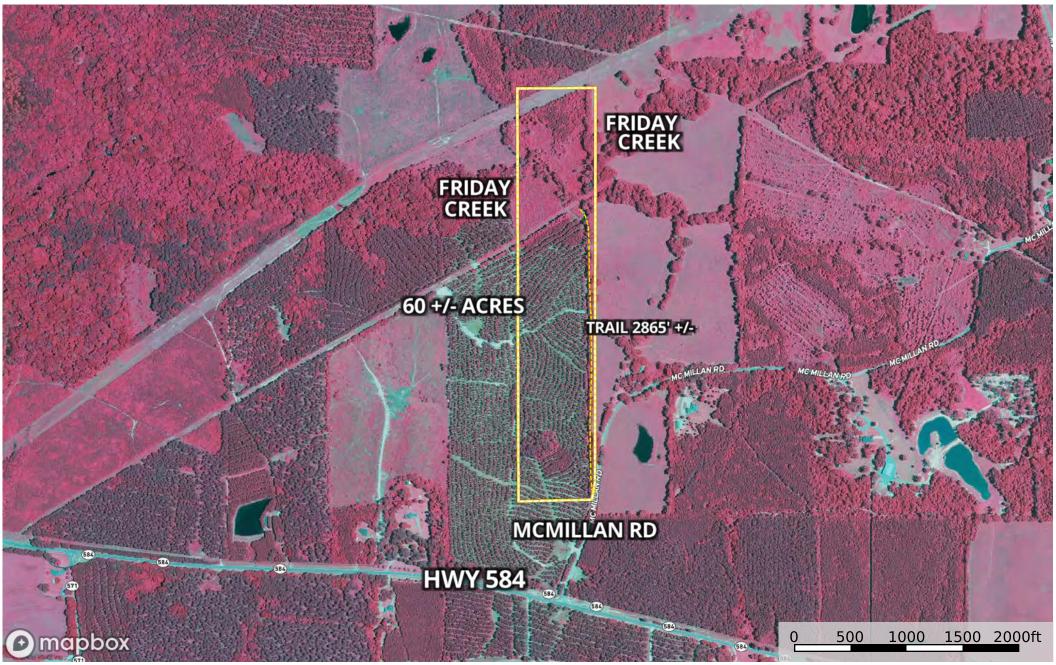

SCH - McMillan Rd (Moody 60 acres)

Amite County, Mississippi, 60 AC +/-

--- Road / Trail 门 Boundary 1

- Road / Trail 🏹 Boundary 1

- Road / Trail 🏹 Boundary 1 ----- Stream, ----- R

River/Creek Water Body

United Country - Southern States RealtyP: (601) 250-0017SouthernStatesRealty.com412

Amite County, Mississippi, 60 AC +/-

-- Road / Trail 🏹 Boundary 1

Road / Trail 🏾 门 Boundary 1