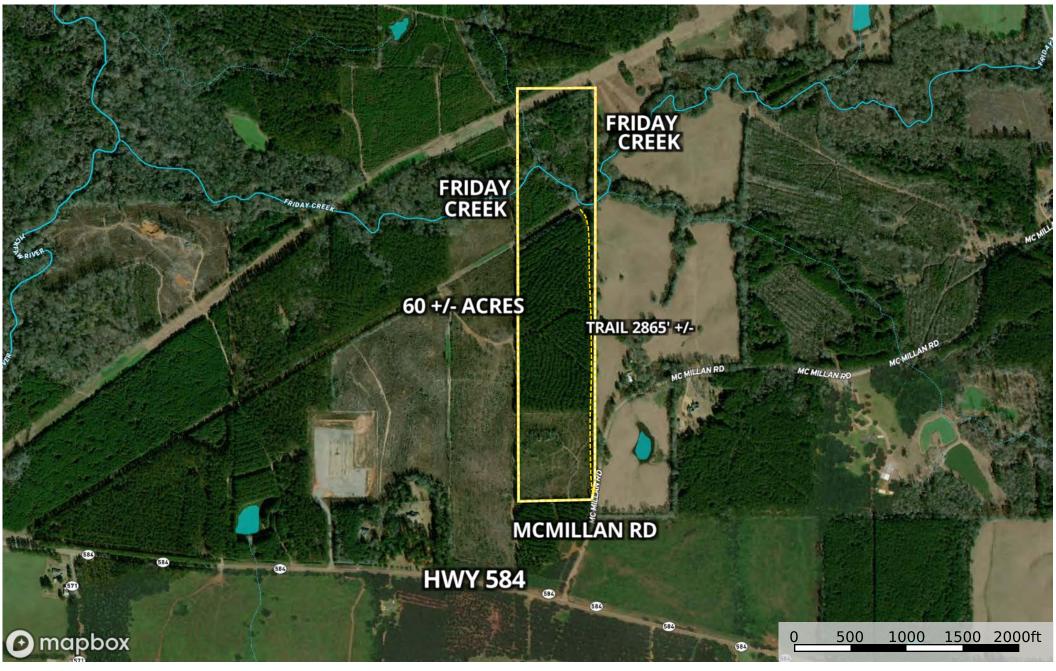

SCH - McMillan Rd (Moody 60 acres)

Amite County, Mississippi, 60 AC +/-

--- Road / Trail 门 Boundary 1

- Road / Trail 🏹 Boundary 1

- Road / Trail 🏹 Boundary 1 ----- Stream, ----- R

River/Creek Water Body

United Country - Southern States RealtyP: (601) 250-0017SouthernStatesRealty.com412

Amite County, Mississippi, 60 AC +/-

-- Road / Trail 🏹 Boundary 1

Road / Trail 🏾 门 Boundary 1