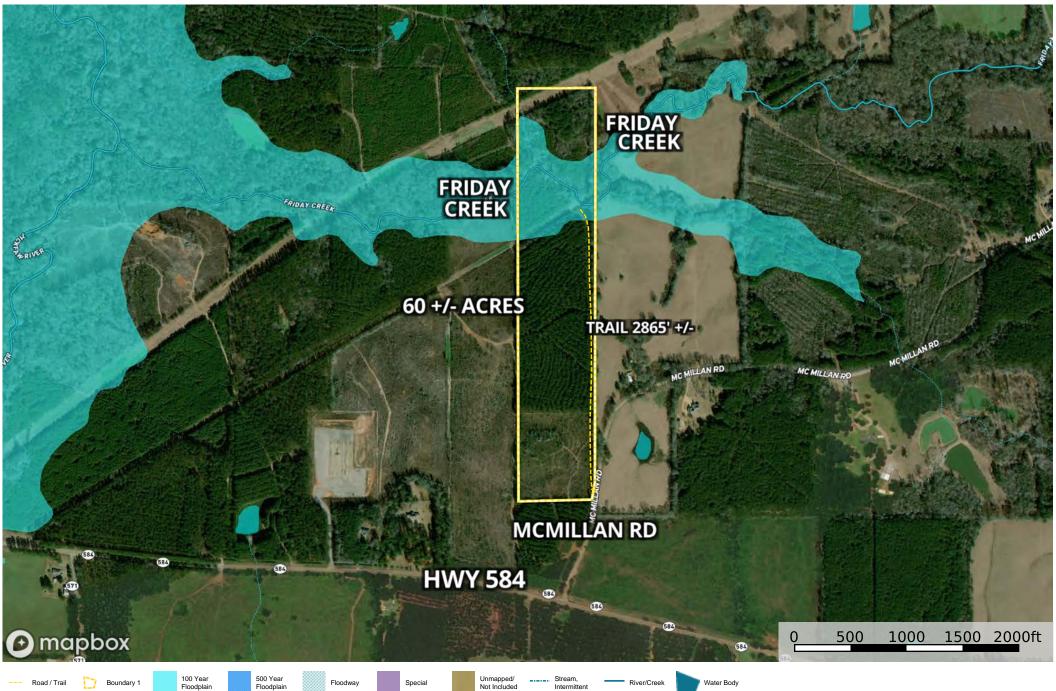

SCH - McMillan Rd (Moody 60 acres)

Amite County, Mississippi, 60 AC +/-

--- Road / Trail 门 Boundary 1

- Road / Trail 🏹 Boundary 1

- Road / Trail 🏹 Boundary 1 ----- Stream, ----- R

River/Creek Water Body

United Country - Southern States RealtyP: (601) 250-0017SouthernStatesRealty.com412

Amite County, Mississippi, 60 AC +/-

-- Road / Trail 🏹 Boundary 1

Road / Trail 🏾 门 Boundary 1