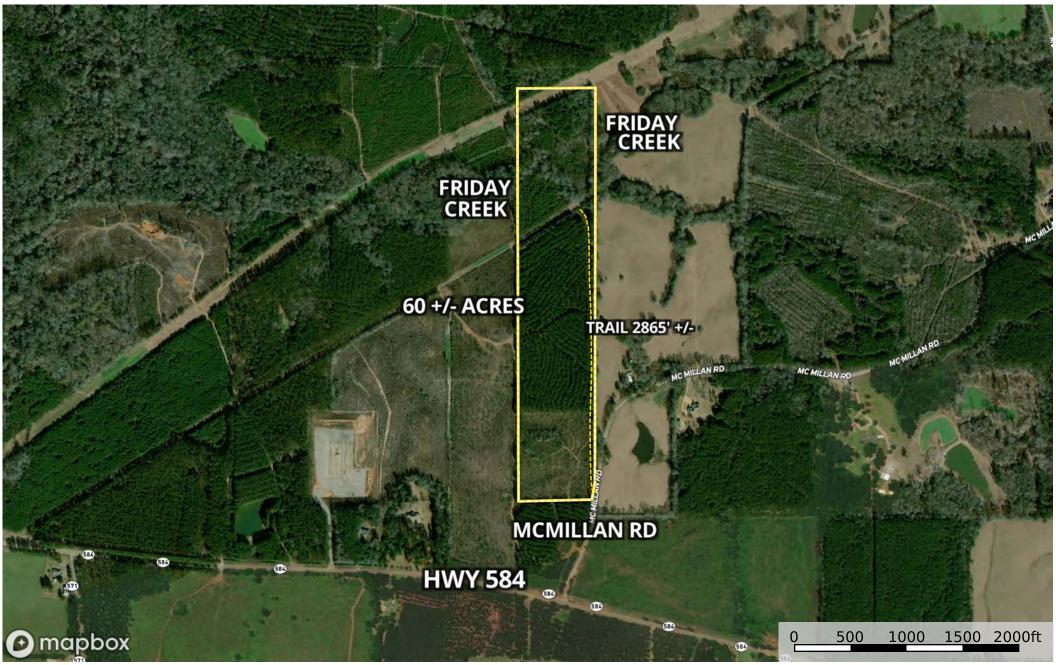

SCH - McMillan Rd (Moody 60 acres)

Amite County, Mississippi, 60 AC +/-

--- Road / Trail 门 Boundary 1

- Road / Trail 🏹 Boundary 1

- Road / Trail 🏹 Boundary 1 ----- Stream, ----- R

River/Creek Water Body

United Country - Southern States RealtyP: (601) 250-0017SouthernStatesRealty.com412

Amite County, Mississippi, 60 AC +/-

-- Road / Trail 🏹 Boundary 1

Road / Trail 🏾 门 Boundary 1