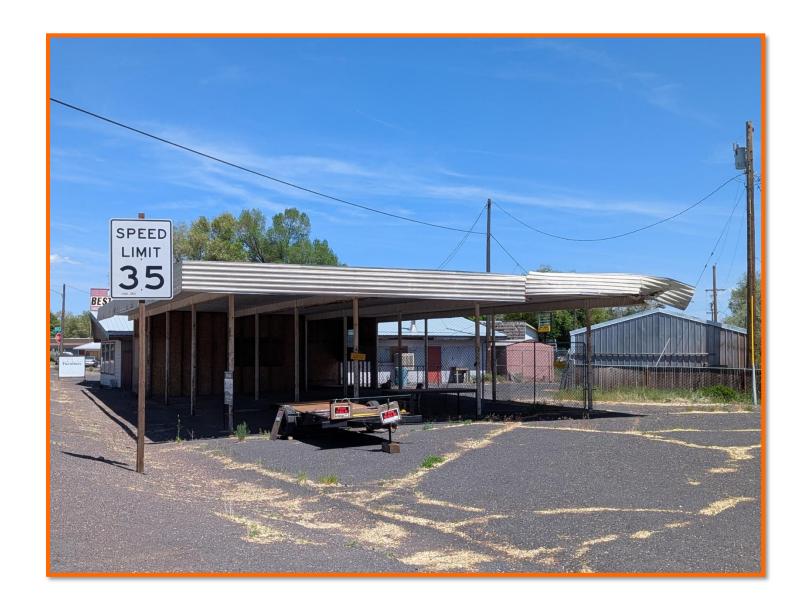

**TAXES:** \$2184.05

**FINANCING:** Cash or Bank Financing

YEAR BUILT: 1967 SQ.FT.: 2,376 LOT SIZE: 0.50 acre

**HEAT SOURCE:** Wood Stove (uncertified)

**BATHROOMS:** ½ Baths

This commercial business property, under the current owners since 1986 and situated at its present location since 2006, features a versatile building with a rich history. Erected in 1967, the 2376 sq. ft. structure boasts a newly adorned front, complete with six windows illuminating a showroom, workroom, multiple storage spaces, and an office. The heating is facilitated by an uncertified wood stove, and additional storage solutions include a spacious covered area and a convenient storage shed.