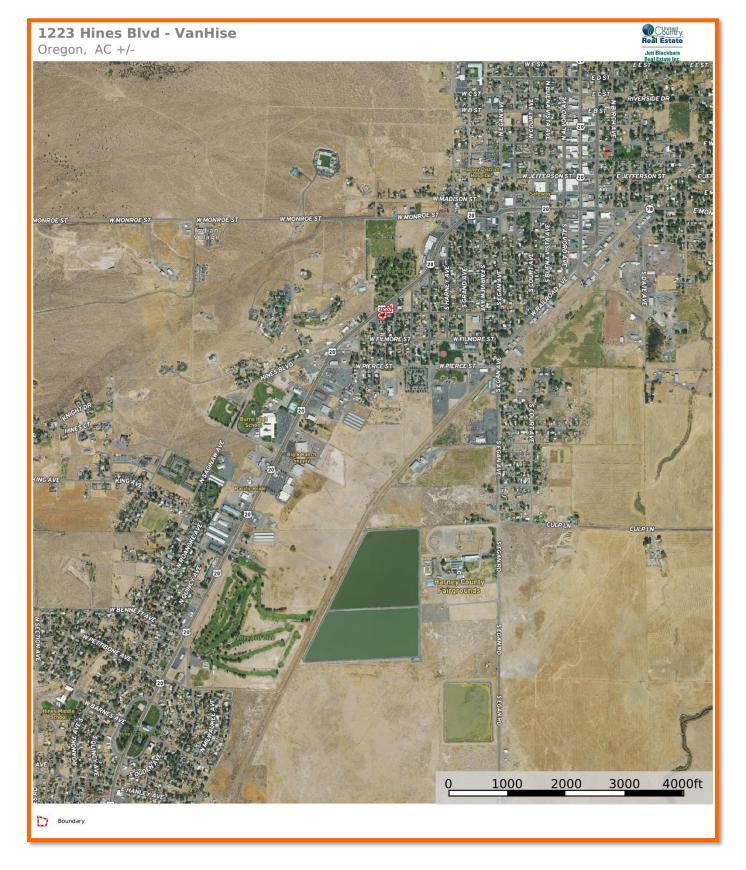

Strategically positioned adjacent to Hwy 20, the property offers excellent visibility for businesses. Ample paved parking space enhances accessibility for customers. The building has served various purposes over the years, including housing a car lot and hosting diverse enterprises.

## 1223 Hines Blvd Burns, OR 97720