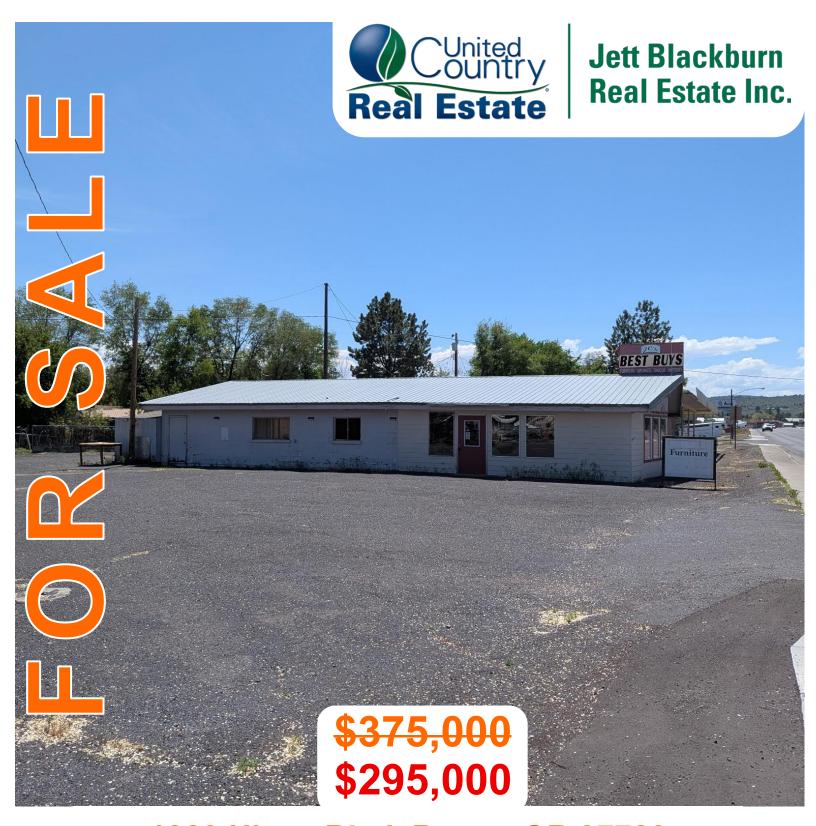

# Presented By Mardy Stewart United Country Jett Blackburn Real Estate 707 Ponderosa Village, Burns, OR 97720 (O) (541)413-5660 | (C) (541)413-5774 mardystewart@yahoo.com | www.jettblackburn.com

**ADDRESS:** 1223 Hines Blvd, Burns, OR 97720 **PRICE:** \$375,000 Reduced to \$295,000

**TAXES:** \$2184.05

**FINANCING:** Cash or Bank Financing

YEAR BUILT: 1967 SQ.FT.: 2,376 LOT SIZE: 0.50 acre

**HEAT SOURCE:** Wood Stove (uncertified)

**BATHROOMS:** ½ Baths

This commercial business property, under the current owners since 1986 and situated at its present location since 2006, features a versatile building with a rich history. Erected in 1967, the 2376 sq. ft. structure boasts a newly adorned front, complete with six windows illuminating a showroom, workroom, multiple storage spaces, and an office. The heating is facilitated by an uncertified wood stove, and additional storage solutions include a spacious covered area and a convenient storage shed.

Strategically positioned adjacent to Hwy 20, the property offers excellent visibility for businesses. Ample paved parking space enhances accessibility for customers. The building has served various purposes over the years, including housing a car lot and hosting diverse enterprises.

The property encompasses three tax lots, totaling half an acre, providing a substantial and well-located space for entrepreneurial ventures. Whether considering the thriving history of the location, the functional features of the building, or the advantageous positioning along a prominent highway, this property presents an appealing opportunity with a currently established business or a range of other business endeavors.