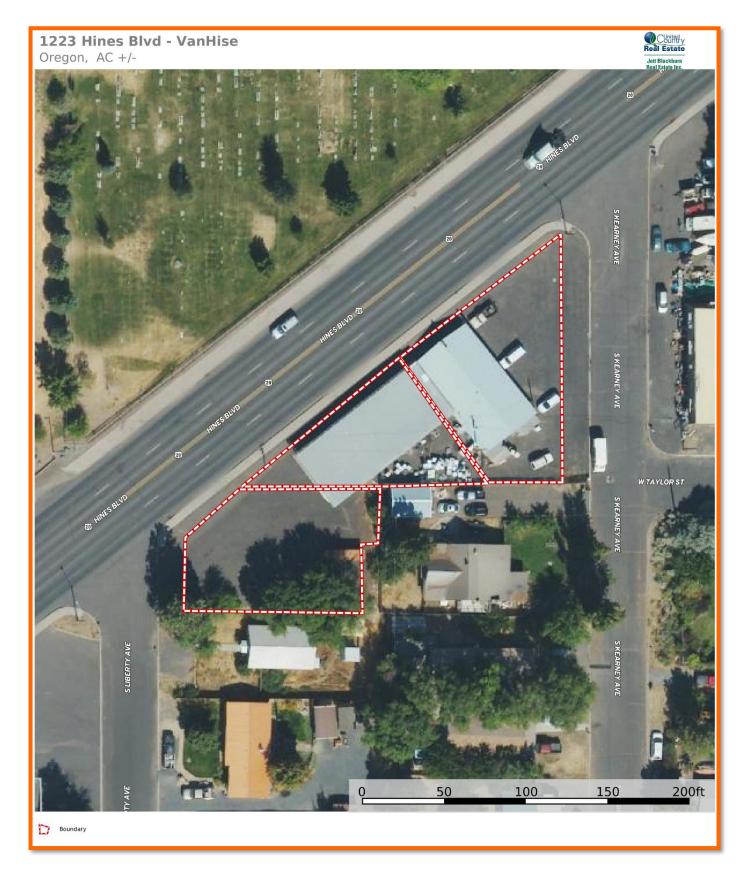

The property encompasses three tax lots, totaling half an acre, providing a substantial and well-located space for entrepreneurial ventures. Whether considering the thriving history of the location, the functional features of the building, or the advantageous positioning along a prominent highway, this property presents an appealing opportunity with a currently established business or a range of other business endeavors.

## 1223 Hines Blvd Burns, OR 97720