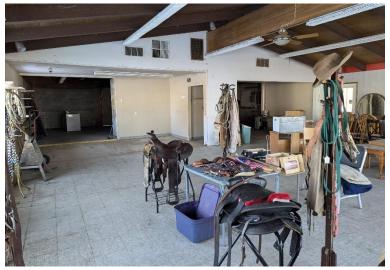

**TAXES:** \$2184.05

**FINANCING:** Cash or Bank Financing

YEAR BUILT: 1967 SQ.FT.: 2,376 LOT SIZE: 0.50 acre

**HEAT SOURCE:** Wood Stove (uncertified)

**BATHROOMS:** ½ Baths

This commercial business property, under the current owners since 1986 and situated at its present location since 2006, features a versatile building with a rich history. Erected in 1967, the 2376 sq. ft. structure boasts a newly adorned front, complete with six windows illuminating a showroom, workroom, multiple storage spaces, and an office. The heating is facilitated by an uncertified wood stove, and additional storage solutions include a spacious covered area and a convenient storage shed.

Strategically positioned adjacent to Hwy 20, the property offers excellent visibility for businesses. Ample paved parking space enhances accessibility for customers. The building has served various purposes over the years, including housing a car lot and hosting diverse enterprises.