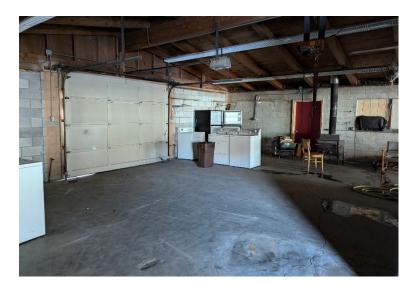

**TAXES:** \$2184.05

**FINANCING:** Cash or Bank Financing

YEAR BUILT: 1967 SQ.FT.: 2,376 LOT SIZE: 0.50 acre

**HEAT SOURCE:** Wood Stove (uncertified)

**BATHROOMS:** ½ Baths

This commercial business property, under the current owners since 1986 and situated at its present location since 2006, features a versatile building with a rich history. Erected in 1967, the 2376 sq. ft. structure boasts a newly adorned front, complete with six windows illuminating a showroom, workroom, multiple storage spaces, and an office. The heating is facilitated by an uncertified wood stove, and additional storage solutions include a spacious covered area and a convenient storage shed.

Strategically positioned adjacent to Hwy 20, the property offers excellent visibility for businesses. Ample paved parking space enhances accessibility for customers. The building has served various purposes over the years, including housing a car lot and hosting diverse enterprises.