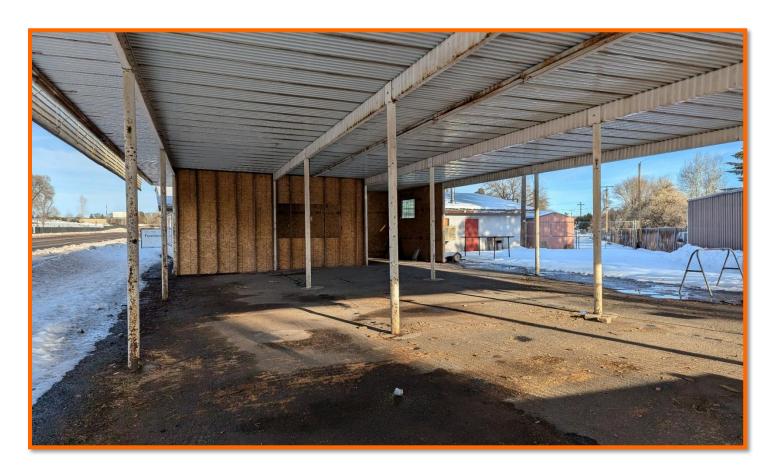

**TAXES:** \$2184.05

**FINANCING:** Cash or Bank Financing

YEAR BUILT: 1967 SQ.FT.: 2,376 LOT SIZE: 0.50 acre

**HEAT SOURCE:** Wood Stove (uncertified)

**BATHROOMS:** ½ Baths

This commercial business property, under the current owners since 1986 and situated at its present location since 2006, features a versatile building with a rich history. Erected in 1967, the 2376 sq. ft. structure boasts a newly adorned front, complete with six windows illuminating a showroom, workroom, multiple storage spaces, and an office. The heating is facilitated by an uncertified wood stove, and additional storage solutions include a spacious covered area and a convenient storage shed.