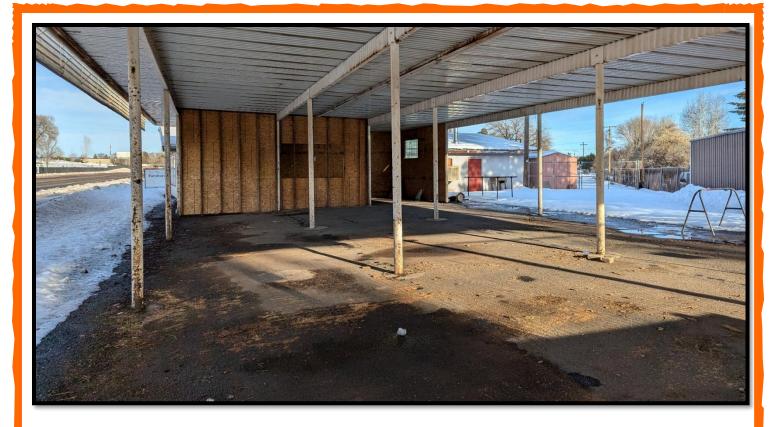

This commercial business property, under the current owners since 1986 and situated at its present location since 2006, features a versatile building with a rich history. Erected in 1967, the 2376 sq. ft. structure boasts a newly adorned front, complete with six windows illuminating a showroom, workroom, multiple storage spaces, and an office. The heating is facilitated by an uncertified wood stove, and additional storage solutions include a spacious covered area and a convenient storage shed.