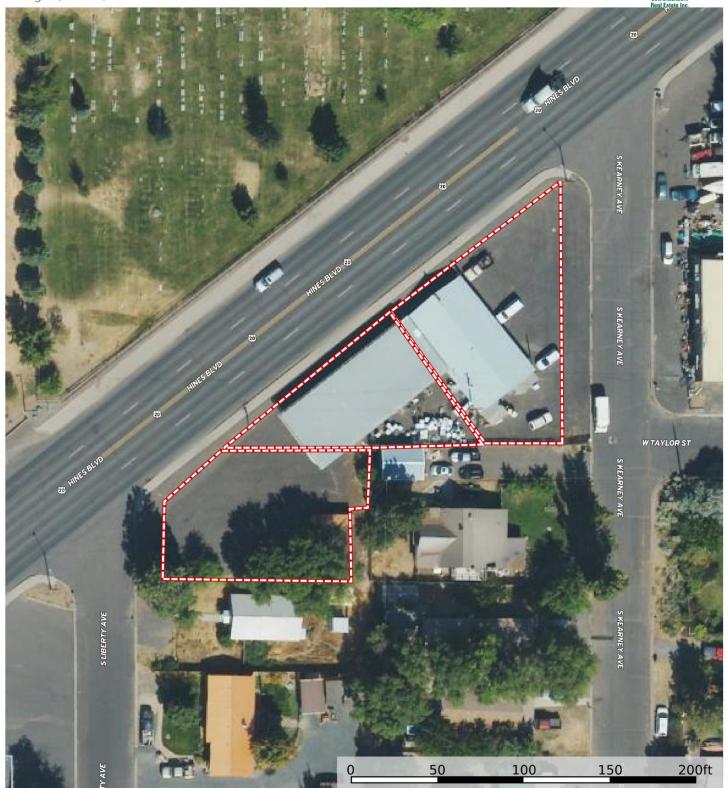

The property encompasses three tax lots, totaling half an acre, providing a substantial and well-located space for entrepreneurial ventures. Whether considering the thriving history of the location, the functional features of the building, or the advantageous positioning along a prominent highway, this property presents an appealing opportunity with a currently established business or a range of other business endeavors.

#### **1223 Hines Blvd - VanHise** Oregon, AC +/-

Boundary

The information contained herein was obtained from sources deemed to be reliable. Land id" Services makes no warranties or guarantees as to the completeness or accuracy thereof.

### 1223 Hines Blvd - VanHise

Oregon, AC +/-

Boundary

United County Jett Blackburn Real Estate (map for illustration purposes only) P: 541-413-5660 www.jettblackburn.com 707 Ponderosa Village, Burns, OR 97720