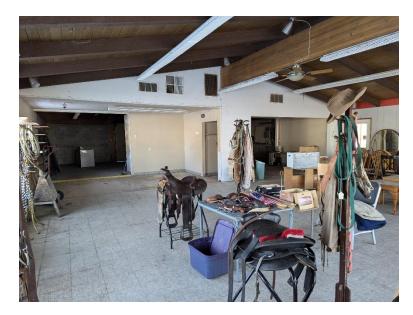

This commercial business property, under the current owners since 1986 and situated at its present location since 2006, features a versatile building with a rich history. Erected in 1967, the 2376 sq. ft. structure boasts a newly adorned front, complete with six windows illuminating a showroom, workroom, multiple storage spaces, and an office. The heating is facilitated by an uncertified wood stove, and additional storage solutions include a spacious covered area and a convenient storage shed.

Strategically positioned adjacent to Hwy 20, the property offers excellent visibility for businesses. Ample paved parking space enhances accessibility for customers. The building has served various purposes over the years, including housing a car lot and hosting diverse enterprises.