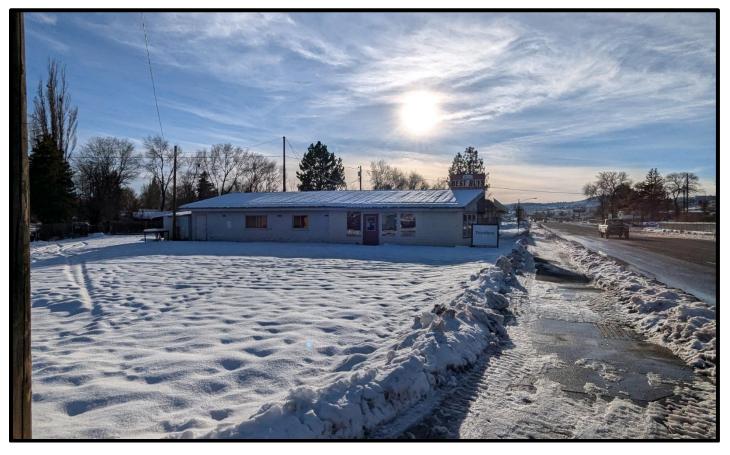

This commercial business property, under the current owners since 1986 and situated at its present location since 2006, features a versatile building with a rich history. Erected in 1967, the 2376 sq. ft. structure boasts a newly adorned front, complete with six windows illuminating a showroom, workroom, multiple storage spaces, and an office. The heating is facilitated by an uncertified wood stove, and additional storage solutions include a spacious covered area and a convenient storage shed.

Strategically positioned adjacent to Hwy 20, the property offers excellent visibility for businesses. Ample paved parking space enhances accessibility for customers. The building has served various purposes over the years, including housing a car lot and hosting diverse enterprises.

The property encompasses three tax lots, totaling half an acre, providing a substantial and well-located space for entrepreneurial ventures. Whether considering the thriving history of the location, the functional features of the building, or the advantageous positioning along a prominent highway, this property presents an appealing opportunity with a currently established business or a range of other business endeavors.