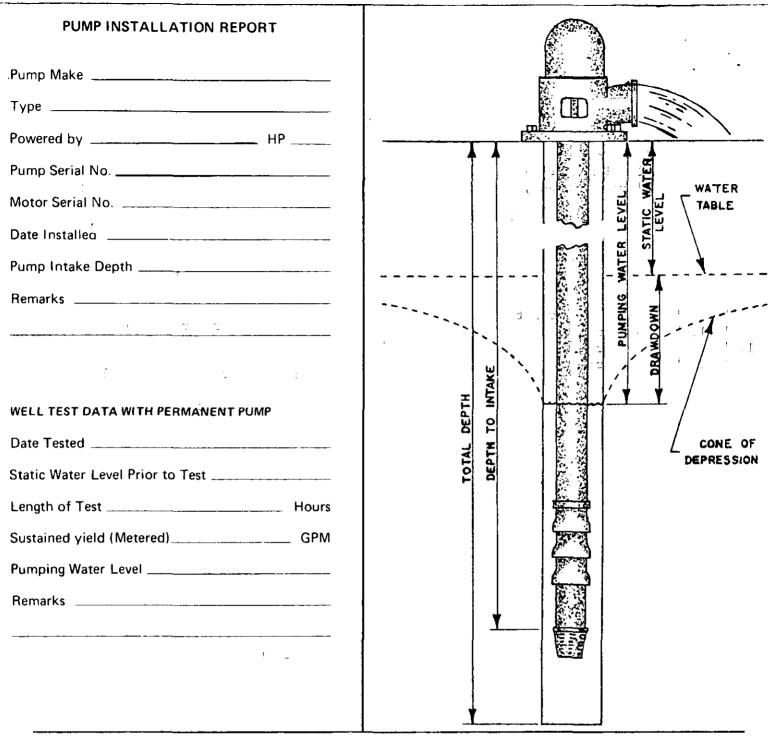

| THIS FORM MUST BE SUBMITTED         1313 Sherman Street - Room 818         SEP 2 8 1982         WITHIN 60 DAYS OF COMPLETION         ON TYPE OR PRINT IN BLACK         WELL COMPLETION AND PUMP INSTALLATION REPORT         WATER RESOURCES         SE 125208         WATER RESOURCES         WELL COMPLETION AND PUMP INSTALLATION REPORT         WATER RESOURCES         SITE - ENGINEER         INK.         PERMIT NUMBER 125208         WELL OWNER Alice Fauser         III 6 Alexander Road         ADDRESS Colorado Springs, CO 80909         T. 13         DATE COMPLETED         July 14         WELL LOG         WELL LOG         INT IN BLACK         WELL LOG |
|---------------------------------------------------------------------------------------------------------------------------------------------------------------------------------------------------------------------------------------------------------------------------------------------------------------------------------------------------------------------------------------------------------------------------------------------------------------------------------------------------------------------------------------------------------------------------------------------------------------------------------------------------------------------------|
| OF THE WORK DESCRIBED HERE-<br>ON. TYPE OR PRINT IN BLACK       WELL COMPLETION AND PUMP INSTALLATION REPORT       WATER RESOURCES<br>STATE - ENGINEER<br>INK.         WELL OWNER       Alice Fauser       SE                                                                                                                                                                                                                                                                                                                                                                                                                                                             |
| 1116 Alexander Road         ADDRESS       Colorado Springs, CO       80909       T.       13       S       R.       72       W       6th         DATE COMPLETED       July 14       , 1982       HOLE DIAMETER         WELL LOG       7 7/8 in. from       0 to       20 ft.                                                                                                                                                                                                                                                                                                                                                                                              |
| 1116 Alexander Road         ADDRESS       Colorado Springs, CO       80909       T.       13       S       R.       72       W       6th         DATE COMPLETED       July 14       , 1982       HOLE DIAMETER         WELL LOG       7 7/8 in. from       0 to       20 ft.                                                                                                                                                                                                                                                                                                                                                                                              |
| DATE COMPLETED         July 14         , 19 82         HOLE DIAMETER           WELL LOG         7 7/8 in. from0 to20 ft.                                                                                                                                                                                                                                                                                                                                                                                                                                                                                                                                                  |
| WELL LOG <u>7 7/8</u> in. from <u>0</u> to <u>20</u> ft.                                                                                                                                                                                                                                                                                                                                                                                                                                                                                                                                                                                                                  |
| WELLLOG                                                                                                                                                                                                                                                                                                                                                                                                                                                                                                                                                                                                                                                                   |
|                                                                                                                                                                                                                                                                                                                                                                                                                                                                                                                                                                                                                                                                           |
| From To Type and Color of Material Loc. 411 In. from 20 to 150 ft.                                                                                                                                                                                                                                                                                                                                                                                                                                                                                                                                                                                                        |
| 0' 8' Decomposed Granite in. from to ft.                                                                                                                                                                                                                                                                                                                                                                                                                                                                                                                                                                                                                                  |
| 8'     115'     Rose Granite     115'     DRILLING METHOD     Air Percussion       115'     135'     Rose Granite     135'     CASING RECORD:     Plain Casing                                                                                                                                                                                                                                                                                                                                                                                                                                                                                                            |
| 135' 150' Rose framite                                                                                                                                                                                                                                                                                                                                                                                                                                                                                                                                                                                                                                                    |
| Size <u>5/8</u> % kind <u>Steel</u> from <u>+1</u> to <u>20</u>                                                                                                                                                                                                                                                                                                                                                                                                                                                                                                                                                                                                           |
| Size <u>4"</u> & kind <u>Plastic</u> from <u>10</u> to <u>130</u>                                                                                                                                                                                                                                                                                                                                                                                                                                                                                                                                                                                                         |
| Size & kind from to                                                                                                                                                                                                                                                                                                                                                                                                                                                                                                                                                                                                                                                       |
| Perforated Casing                                                                                                                                                                                                                                                                                                                                                                                                                                                                                                                                                                                                                                                         |
| Size <u>4" &amp; kind</u> <u>Plastic</u> from <u>130</u> to <u>150</u>                                                                                                                                                                                                                                                                                                                                                                                                                                                                                                                                                                                                    |
| Size & kind from to                                                                                                                                                                                                                                                                                                                                                                                                                                                                                                                                                                                                                                                       |
| Size & kind from to                                                                                                                                                                                                                                                                                                                                                                                                                                                                                                                                                                                                                                                       |
| GROUTING RECORD                                                                                                                                                                                                                                                                                                                                                                                                                                                                                                                                                                                                                                                           |
| Material <u>Cement</u>                                                                                                                                                                                                                                                                                                                                                                                                                                                                                                                                                                                                                                                    |
| Intervals                                                                                                                                                                                                                                                                                                                                                                                                                                                                                                                                                                                                                                                                 |
| Placement Method                                                                                                                                                                                                                                                                                                                                                                                                                                                                                                                                                                                                                                                          |
| GRAVEL PACK: Size                                                                                                                                                                                                                                                                                                                                                                                                                                                                                                                                                                                                                                                         |
| Interval                                                                                                                                                                                                                                                                                                                                                                                                                                                                                                                                                                                                                                                                  |
| TEST DATA                                                                                                                                                                                                                                                                                                                                                                                                                                                                                                                                                                                                                                                                 |
| Date Tested July 14, 19                                                                                                                                                                                                                                                                                                                                                                                                                                                                                                                                                                                                                                                   |
| Static Water Level Prior to Test                                                                                                                                                                                                                                                                                                                                                                                                                                                                                                                                                                                                                                          |
| Type of Test Pump Air                                                                                                                                                                                                                                                                                                                                                                                                                                                                                                                                                                                                                                                     |
| Length of Test One Hour                                                                                                                                                                                                                                                                                                                                                                                                                                                                                                                                                                                                                                                   |
| Sustained Yield (Metered) 4 gpm                                                                                                                                                                                                                                                                                                                                                                                                                                                                                                                                                                                                                                           |
| TOTAL DEPTH     150'       Use additional pages necessary to complete log.     Final Pumping Water Level                                                                                                                                                                                                                                                                                                                                                                                                                                                                                                                                                                  |

| WJR-26-77                                                                                                                                                                                                                                                                                                 |                                               | E             |                                                                                                                                          |              |
|-----------------------------------------------------------------------------------------------------------------------------------------------------------------------------------------------------------------------------------------------------------------------------------------------------------|-----------------------------------------------|---------------|------------------------------------------------------------------------------------------------------------------------------------------|--------------|
| THIS FORM MUST BE SUBMITTED<br>WITHIN 60 DAYS OF COMPLETION<br>OF THE WORK DESCRIBED HERE-<br>ON. TYPE OR PRINT IN BLACK<br>INK. COLORADO DIVISION OF WATER RESOURCES<br>1313 Sherman Street - Room 818<br>Denver, Colorado 80203<br>WELL COMPLETION AND PUMP INSTALLATION REPORT<br>PERMIT NUMBER 125208 |                                               |               | reet - Room 818         AUG 2 4 1982           orado 80203         AUG 2 4 1982           MP INSTALLATION REPORT         WATER REQUIRCES |              |
| WELL OWNER                                                                                                                                                                                                                                                                                                | Alice Fauser                                  |               | <b>S.E.</b> % of the <b>S.E.</b> % of Sec. <u>14</u>                                                                                     | . <u> </u>   |
| ADDRESS                                                                                                                                                                                                                                                                                                   | Florissant, Colorado 80816                    |               | T. <u>13</u> S., R. <u>72</u> W., 6th P                                                                                                  | ν.м.         |
|                                                                                                                                                                                                                                                                                                           | ETED                                          |               | -                                                                                                                                        |              |
| From To                                                                                                                                                                                                                                                                                                   | WELL LOG<br>Type and Color of Material        | Water<br>Loc. | in. from to ft.<br>in. from to ft.<br>in. from to ft.                                                                                    |              |
|                                                                                                                                                                                                                                                                                                           |                                               |               | DRILLING METHOD                                                                                                                          |              |
|                                                                                                                                                                                                                                                                                                           |                                               |               | Size & kind from to                                                                                                                      | ft.          |
|                                                                                                                                                                                                                                                                                                           |                                               |               | Size & kind from to                                                                                                                      | _ft.         |
|                                                                                                                                                                                                                                                                                                           |                                               |               | Size & kind from to                                                                                                                      | ft.          |
|                                                                                                                                                                                                                                                                                                           |                                               |               | Perforated Casing                                                                                                                        |              |
|                                                                                                                                                                                                                                                                                                           |                                               |               | Size & kind from to                                                                                                                      | _ft.         |
|                                                                                                                                                                                                                                                                                                           |                                               |               | Size & kind from to                                                                                                                      | _ ft.        |
|                                                                                                                                                                                                                                                                                                           |                                               |               | Size & kind from to                                                                                                                      | . ft.        |
|                                                                                                                                                                                                                                                                                                           |                                               |               | GROUTING RECORD Material                                                                                                                 |              |
|                                                                                                                                                                                                                                                                                                           |                                               |               | Intervals                                                                                                                                |              |
|                                                                                                                                                                                                                                                                                                           |                                               |               | Placement Method                                                                                                                         |              |
|                                                                                                                                                                                                                                                                                                           |                                               |               | GRAVEL PACK: Size                                                                                                                        |              |
|                                                                                                                                                                                                                                                                                                           |                                               |               | Interval                                                                                                                                 |              |
|                                                                                                                                                                                                                                                                                                           |                                               |               | TEST DATA                                                                                                                                |              |
|                                                                                                                                                                                                                                                                                                           |                                               |               | Date Tested, 19 _                                                                                                                        |              |
|                                                                                                                                                                                                                                                                                                           |                                               |               | Static Water Level Prior to Test                                                                                                         | _ ft.        |
|                                                                                                                                                                                                                                                                                                           | ]                                             |               | Type of Test Pump                                                                                                                        |              |
|                                                                                                                                                                                                                                                                                                           |                                               | s:            | Length of Test                                                                                                                           |              |
|                                                                                                                                                                                                                                                                                                           | TOTAL DEPTH                                   |               | Sustained Yield (Metered)                                                                                                                | <del>-</del> |
| Use                                                                                                                                                                                                                                                                                                       | e additional pages necessary to complete log. |               | Final Pumping Water Level                                                                                                                |              |