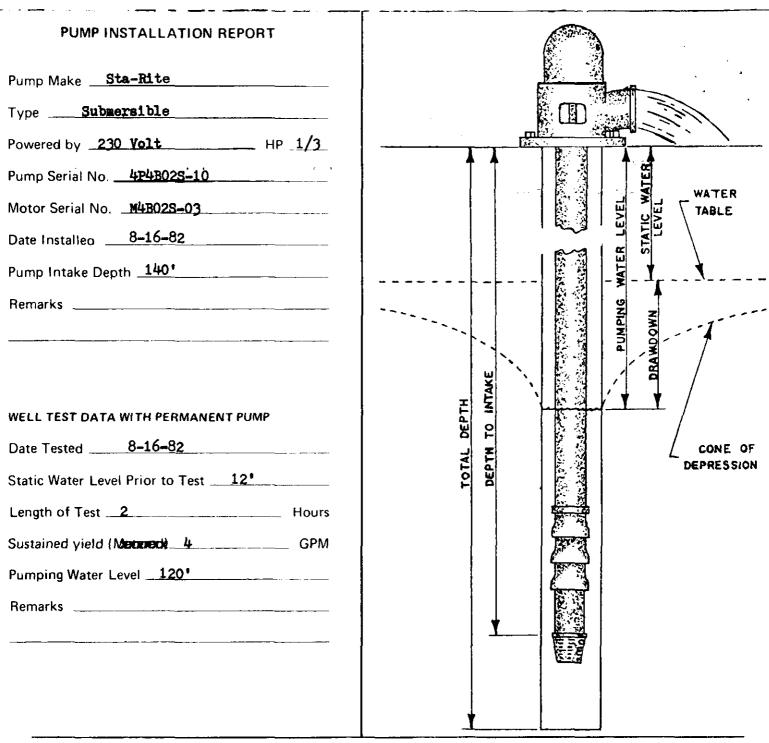

| THIS FORM MUST BE SUBMITTED         1313 Sherman Street - Room 818         SEP 2 8 1982         WITHIN 60 DAYS OF COMPLETION         ON TYPE OR PRINT IN BLACK         WELL COMPLETION AND PUMP INSTALLATION REPORT         WATER RESOURCES         SE 125208         WATER RESOURCES         WELL COMPLETION AND PUMP INSTALLATION REPORT         WATER RESOURCES         SITE - ENGINEER         INK.         PERMIT NUMBER 125208         WELL OWNER Alice Fauser         III 6 Alexander Road         ADDRESS Colorado Springs, CO 80909         T. 13         DATE COMPLETED         July 14         WELL LOG         WELL LOG         INT IN BLACK         WELL LOG |
|---------------------------------------------------------------------------------------------------------------------------------------------------------------------------------------------------------------------------------------------------------------------------------------------------------------------------------------------------------------------------------------------------------------------------------------------------------------------------------------------------------------------------------------------------------------------------------------------------------------------------------------------------------------------------|
| OF THE WORK DESCRIBED HERE-<br>ON. TYPE OR PRINT IN BLACK       WELL COMPLETION AND PUMP INSTALLATION REPORT       WATER RESOURCES<br>STATE - ENGINEER<br>INK.         WELL OWNER       Alice Fauser       SE                                                                                                                                                                                                                                                                                                                                                                                                                                                             |
| 1116 Alexander Road         ADDRESS       Colorado Springs, CO       80909       T.       13       S       R.       72       W       6th         DATE COMPLETED       July 14       , 1982       HOLE DIAMETER         WELL LOG       7 7/8 in. from       0 to       20 ft.                                                                                                                                                                                                                                                                                                                                                                                              |
| 1116 Alexander Road         ADDRESS       Colorado Springs, CO       80909       T.       13       S       R.       72       W       6th         DATE COMPLETED       July 14       , 1982       HOLE DIAMETER         WELL LOG       7 7/8 in. from       0 to       20 ft.                                                                                                                                                                                                                                                                                                                                                                                              |
| DATE COMPLETED         July 14         , 19 82         HOLE DIAMETER           WELL LOG         7 7/8 in. from0 to20 ft.                                                                                                                                                                                                                                                                                                                                                                                                                                                                                                                                                  |
| WELL LOG <u>7 7/8</u> in. from <u>0</u> to <u>20</u> ft.                                                                                                                                                                                                                                                                                                                                                                                                                                                                                                                                                                                                                  |
| WELLLOG                                                                                                                                                                                                                                                                                                                                                                                                                                                                                                                                                                                                                                                                   |
|                                                                                                                                                                                                                                                                                                                                                                                                                                                                                                                                                                                                                                                                           |
| From To Type and Color of Material Loc. 411 In. from 20 to 150 ft.                                                                                                                                                                                                                                                                                                                                                                                                                                                                                                                                                                                                        |
| 0' 8' Decomposed Granite in. from to ft.                                                                                                                                                                                                                                                                                                                                                                                                                                                                                                                                                                                                                                  |
| 8'     115'     Rose Granite     115'     DRILLING METHOD     Air Percussion       115'     135'     Rose Granite     135'     CASING RECORD:     Plain Casing                                                                                                                                                                                                                                                                                                                                                                                                                                                                                                            |
| 135' 150' Rose framite                                                                                                                                                                                                                                                                                                                                                                                                                                                                                                                                                                                                                                                    |
| Size <u>5/8</u> % kind <u>Steel</u> from <u>+1</u> to <u>20</u>                                                                                                                                                                                                                                                                                                                                                                                                                                                                                                                                                                                                           |
| Size <u>4"</u> & kind <u>Plastic</u> from <u>10</u> to <u>130</u>                                                                                                                                                                                                                                                                                                                                                                                                                                                                                                                                                                                                         |
| Size & kind from to                                                                                                                                                                                                                                                                                                                                                                                                                                                                                                                                                                                                                                                       |
| Perforated Casing                                                                                                                                                                                                                                                                                                                                                                                                                                                                                                                                                                                                                                                         |
| Size <u>4" &amp; kind</u> <u>Plastic</u> from <u>130</u> to <u>150</u>                                                                                                                                                                                                                                                                                                                                                                                                                                                                                                                                                                                                    |
| Size & kind from to                                                                                                                                                                                                                                                                                                                                                                                                                                                                                                                                                                                                                                                       |
| Size & kind from to                                                                                                                                                                                                                                                                                                                                                                                                                                                                                                                                                                                                                                                       |
| GROUTING RECORD                                                                                                                                                                                                                                                                                                                                                                                                                                                                                                                                                                                                                                                           |
| Material <u>Cement</u>                                                                                                                                                                                                                                                                                                                                                                                                                                                                                                                                                                                                                                                    |
| Intervals                                                                                                                                                                                                                                                                                                                                                                                                                                                                                                                                                                                                                                                                 |
| Placement Method                                                                                                                                                                                                                                                                                                                                                                                                                                                                                                                                                                                                                                                          |
| GRAVEL PACK: Size                                                                                                                                                                                                                                                                                                                                                                                                                                                                                                                                                                                                                                                         |
| Interval                                                                                                                                                                                                                                                                                                                                                                                                                                                                                                                                                                                                                                                                  |
| TEST DATA                                                                                                                                                                                                                                                                                                                                                                                                                                                                                                                                                                                                                                                                 |
| Date Tested July 14, 19                                                                                                                                                                                                                                                                                                                                                                                                                                                                                                                                                                                                                                                   |
| Static Water Level Prior to Test                                                                                                                                                                                                                                                                                                                                                                                                                                                                                                                                                                                                                                          |
| Type of Test Pump Air                                                                                                                                                                                                                                                                                                                                                                                                                                                                                                                                                                                                                                                     |
| Length of Test One Hour                                                                                                                                                                                                                                                                                                                                                                                                                                                                                                                                                                                                                                                   |
| Sustained Yield (Metered) 4 gpm                                                                                                                                                                                                                                                                                                                                                                                                                                                                                                                                                                                                                                           |
| TOTAL DEPTH     150'       Use additional pages necessary to complete log.     Final Pumping Water Level                                                                                                                                                                                                                                                                                                                                                                                                                                                                                                                                                                  |