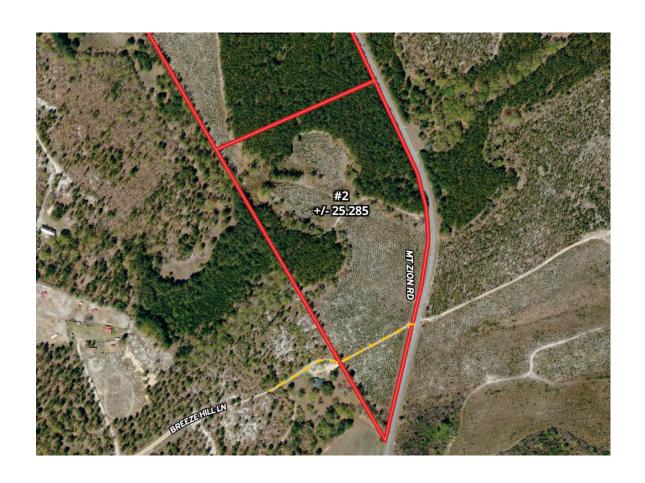

## Aerial

Offering #2

#### **Legally described as:**

- **1.** Portion of Parcel ID 246-00-00-004; Deed Book 4991 Page 305; Consisting of +/- 25.285 Acres
- **2.** Portion of Parcel ID 246-00-00-004; Deed Book 4991 Page 305; Consisting of +/- 25.285 Acres