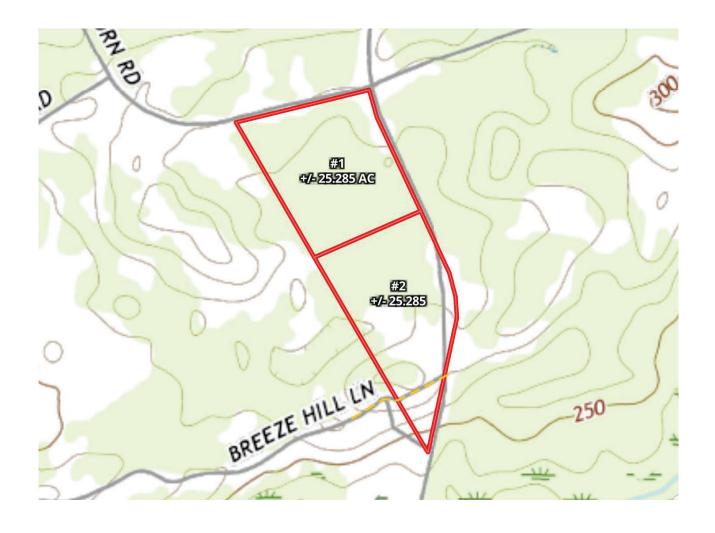

### Contour

# Contour

Offering #1

# Contour

Offering #2

#### **Legally described as:**

- **1.** Portion of Parcel ID 246-00-00-004; Deed Book 4991 Page 305; Consisting of +/- 25.285 Acres
- **2.** Portion of Parcel ID 246-00-00-004; Deed Book 4991 Page 305; Consisting of +/- 25.285 Acres