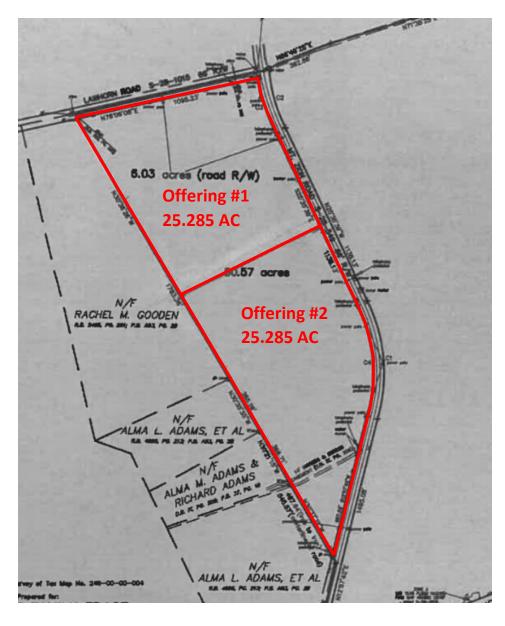

#### **Legally described as:**

- **1.** Portion of Parcel ID 246-00-00-004; Deed Book 4991 Page 305; Consisting of +/- 25.285 Acres
- **2.** Portion of Parcel ID 246-00-00-004; Deed Book 4991 Page 305; Consisting of +/- 25.285 Acres

### Aerial

Offering #1

## Aerial

Offering #2