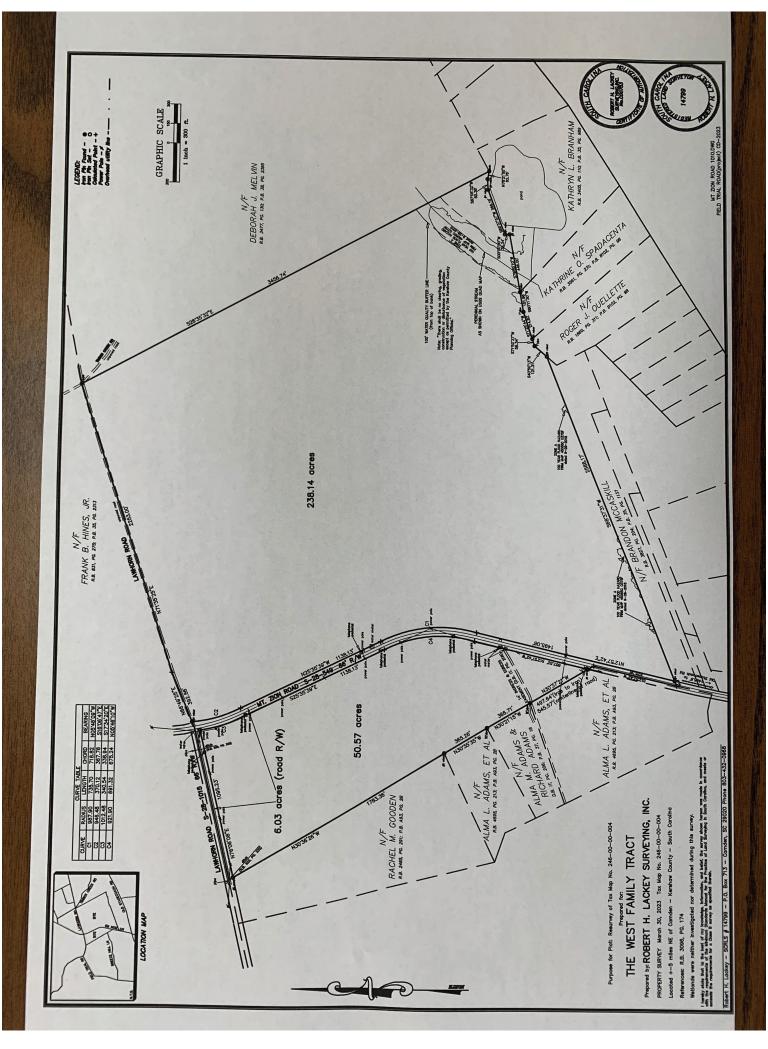

# Survey

**Auction Services** 

TBD Mt. Zion Rd., Camden, SC 29020

\*\*\* Survey shows approximate boundaries. Use for illustration purposes only. \*\*\*

ALL that piece, parcel or tract of land, with the improvements thereon, situate, lying and being in the County of Kershaw, State of South Carolina, containing 270 acres, more or less, and being bounded as follows: North by lands now or formerly of James McCoy; South and West by lands formerly of J. S. Dunn; and East by lands now or formerly of Columbus Stokes; said property being that conveyed to Clyde West by The First National Bank of Camden by deed dated April 29, 1948, and recorded in the Office of the Clerk of Court for Kershaw County; said property being better shown as a total of 288.71 acres, more or less as shown on that plat entitled "RESURVEY OF TAX MAP NO. 246-00-00-004 PREPARED FOR THE WEST FAMILY TRACT" prepared by Robert H. Lackey Surveying Inc., dated March 30, 2023, and recorded in the Kershaw County ROD Office in Plat Volume D165 at page 6. Reference is hereby craved to said plat for a more accurate and complete description thereof.