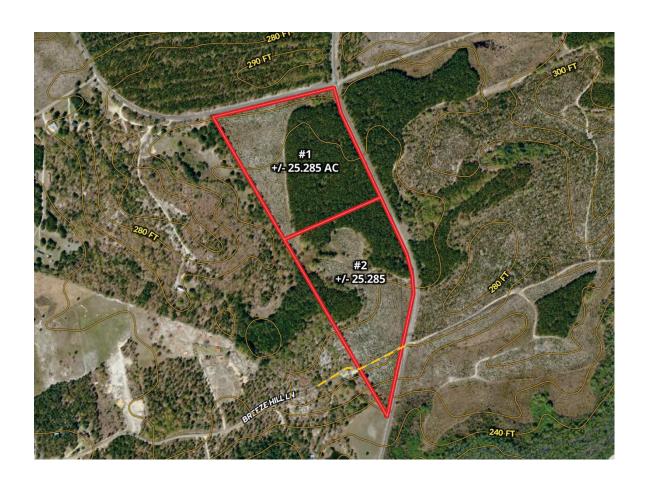

#         | 10250      |
| North Carolina Real Estate Broker License # | 311692     |
| Tennessee Auctioneer License #              | 7095       |
| Tennessee Real Estate Broker License #      | 350819     |
| South Carolina Auctioneer License #         | 4757       |

### Firm State License #'s

| Virginia Auction Firm License #           | 2906000294 |
|-------------------------------------------|------------|
| Virginia Real Estate Firm License #       | 0226000240 |
| North Carolina Auction Firm License #     | 10299      |
| North Carolina Real Estate Firm License # | C35716     |
| Tennessee Real Estate Firm License #      | 263941     |
| South Carolina Auction Firm License #     | 4208       |



### Aerial





### Aerial

Offering #1





## Aerial

Offering #2





### Contour





# Contour

Offering #1





# Contour

Offering #2





# Topo





### Neighborhood

TBD Mt Zion Rd., Camden, SC 29020





### Location

TBD Mt Zion Rd., Camden, SC 29020





# Survey

**Auction Services** 

TBD Mt. Zion Rd., Camden, SC 29020



\*\*\* Survey shows approximate boundaries. Use for illustration purposes only. \*\*\*



### Parcel Information Report (2022/06/05 10:04)

246-00-00-004



|                                                        | General Information         |                                    |  |
|--------------------------------------------------------|-----------------------------|------------------------------------|--|
| Parcel Number<br>246-00-00-004                         | Building Type               | Grantor                            |  |
| O