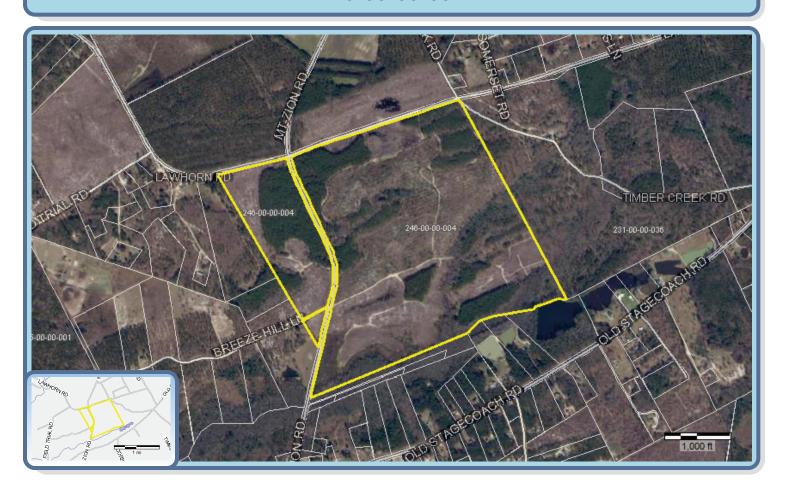

------|
| Virginia Real Estate Firm License #       | 0226000240 |
| North Carolina Auction Firm License #     | 10299      |
| North Carolina Real Estate Firm License # | C35716     |
| Tennessee Real Estate Firm License #      | 263941     |
| South Carolina Auction Firm License #     | 4208       |



### Aerial





### Aerial

Offering #1





## Aerial

Offering #2





### Contour





# Contour

Offering #1





# Contour

Offering #2





# Topo





### Neighborhood

TBD Mt Zion Rd., Camden, SC 29020





### Location

TBD Mt Zion Rd., Camden, SC 29020





# Survey

**Auction Services** 

TBD Mt. Zion Rd., Camden, SC 29020



\*\*\* Survey shows approximate boundaries. Use for illustration purposes only. \*\*\*



### Parcel Information Report (2022/06/05 10:04)

246-00-00-004



|                                                        | General Information         |                                    |  |
|--------------------------------------------------------|-----------------------------|------------------------------------|--|
| Parcel Number<br>246-00-00-004                         | Building Type               | Grantor                            |  |
| Owner Name<br>ANDREWS CAROLYN W                        | Finished Building Area      | Previous Deed Book-Page<br>791-250 |  |
| Owner Name2<br>C/O WILLIAM M WEST                      | Primary LandUse Code<br>OFR | Previous Sale Date<br>1999/08/20   |  |
| Owner Name3                                            | Total Land Value<br>37300   | Previous Sale Price<br>\$5.00      |  |
| Location Address 1010