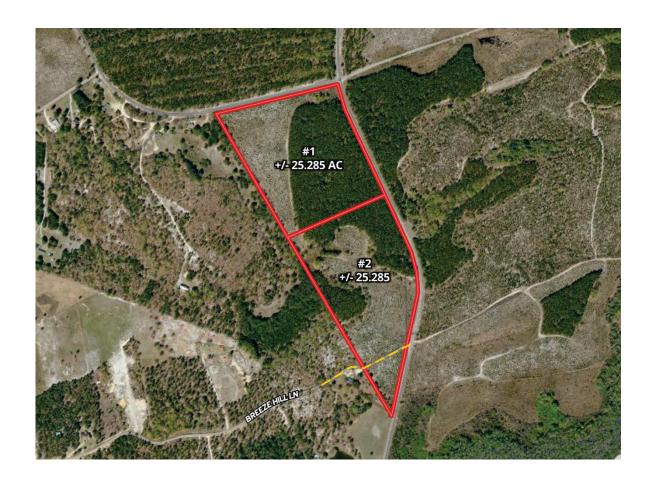

### Aerial

#### **Legally described as:**

- **1.** Portion of Parcel ID 246-00-00-004; Deed Book 4991 Page 305; Consisting of +/- 25.285 Acres
- **2.** Portion of Parcel ID 246-00-00-004; Deed Book 4991 Page 305; Consisting of +/- 25.285 Acres

More Commonly Known As: TBD Mt Zion Rd., Camden, SC 29020

- Online Bidding Open NOW
- Online Bidding Closes on Thursday, January 11<sup>th</sup>, 2024 at 3 PM (EST)

Bidder agrees that they have read and fully understand the Online Auction Bidders Agreement and the Terms and Conditions of this auction.