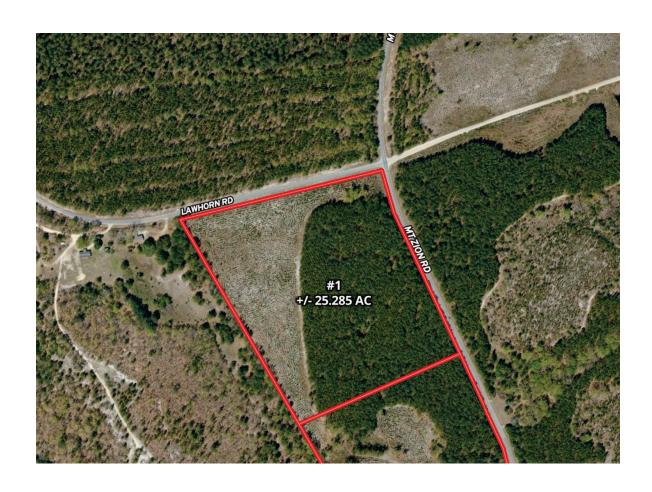

### Aerial

Offering #1

#### **Legally described as:**

- **1.** Portion of Parcel ID 246-00-00-004; Deed Book 4991 Page 305; Consisting of +/- 25.285 Acres
- **2.** Portion of Parcel ID 246-00-00-004; Deed Book 4991 Page 305; Consisting of +/- 25.285 Acres