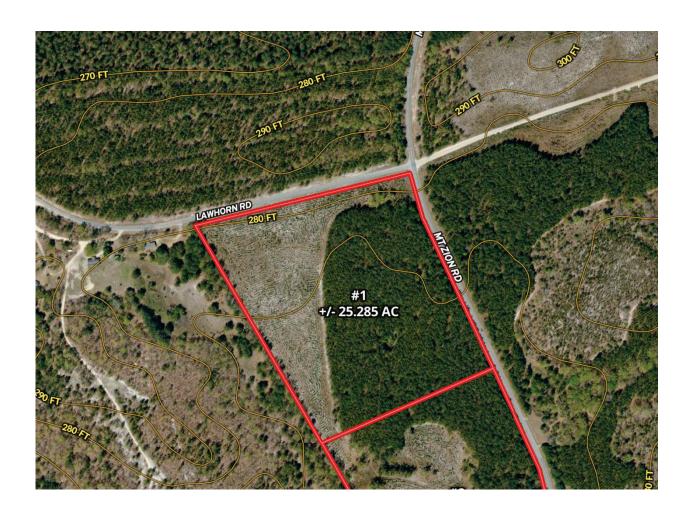

### Aerial

### Aerial

Offering #1

#### **Legally described as:**

- **1.** Portion of Parcel ID 246-00-00-004; Deed Book 4991 Page 305; Consisting of +/- 25.285 Acres
- **2.** Portion of Parcel ID 246-00-00-004; Deed Book 4991 Page 305; Consisting of +/- 25.285 Acres

More Commonly Known As: TBD Mt Zion Rd., Camden, SC 29020

- Online Bidding Open NOW
- Online Bidding Closes on Thursday, January 11<sup>th</sup>, 2024 at 3 PM (EST)

Bidder agrees that they have read and fully understand the Online Auction Bidders Agreement and the Terms and Conditions of this auction.