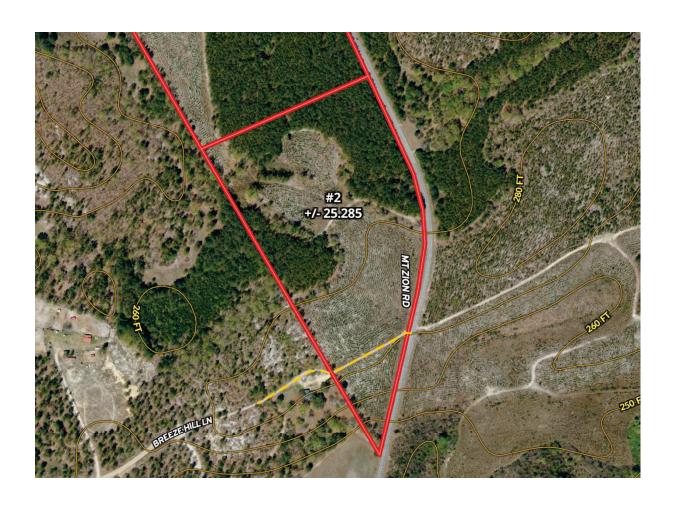

### Aerial

## Aerial

Offering #2

#### **Legally described as:**

- **1.** Portion of Parcel ID 246-00-00-004; Deed Book 4991 Page 305; Consisting of +/- 25.285 Acres
- **2.** Portion of Parcel ID 246-00-00-004; Deed Book 4991 Page 305; Consisting of +/- 25.285 Acres

More Commonly Known As: TBD Mt Zion Rd., Camden, SC 29020

- Online Bidding Open NOW
- Online Bidding Closes on Thursday, January 11<sup>th</sup>, 2024 at 3 PM (EST)

Bidder agrees that they have read and fully understand the Online Auction Bidders Agreement and the Terms and Conditions of this auction.