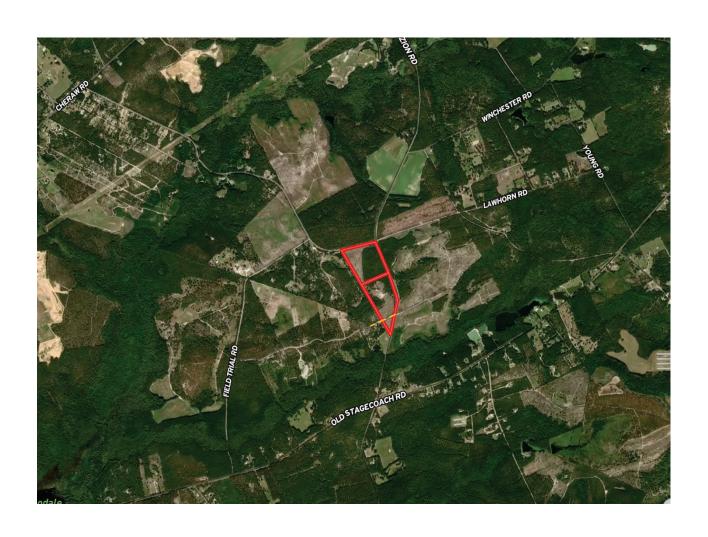

### Neighborhood

TBD Mt Zion Rd., Camden, SC 29020

### Location

TBD Mt Zion Rd., Camden, SC 29020