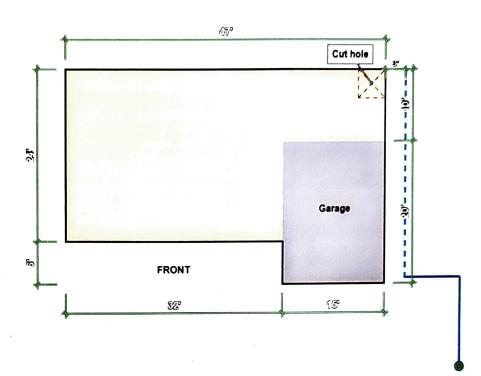

Page 3 of 6

| Some as "8a") Hired Foundation Recovery Systems to install a drain on the west side of house. Had moisture probleme in utility Room. French drain allows water to drain to ditch North of | French               |
|-------------------------------------------------------------------------------------------------------------------------------------------------------------------------------------------|----------------------|
| drain on the west side of house. Had moisture probleme in                                                                                                                                 | west                 |
| utility Room. French drain allows water to drain to ditch North of                                                                                                                        | nouse, fail of 2023  |
| 10 TERMITES/WOOD DESTROYING INSECTS OR PESTS                                                                                                                                              |                      |
| (a) Are you aware of any termites/wood destroying insects or pests affecting the Property?                                                                                                | Yes No               |
| (b) Are you aware of any uncorrected damage to the Property caused by any of the above?                                                                                                   | res 🛌 🗤              |
| (c) Is the Property under a service contract by a pest control company?                                                                                                                   | res <u>b</u> -no     |
| (d) Is the Property under a warranty by a pest control company?                                                                                                                           | res <del>/ N</del> o |
| If "Vas " is it transferable?                                                                                                                                                             | res 🗀 NO             |
| (e) Are you aware of any termite/pest control report for or treatment of the Property?                                                                                                    | d type of tests or   |
| Please explain any "Yes" answer in this section. Include any available repair history, date(s) performed                                                                                  | ages if needed):     |
| treatment and results, and name of person/company who did the testing or treatment (attach additional p                                                                                   | agoo ii noodoa,      |
|                                                                                                                                                                                           |                      |
|                                                                                                                                                                                           |                      |
| 11. HAZARDOUS SUBSTANCES/OTHER ENVIRONMENTAL CONCERNS                                                                                                                                     |                      |
| (a) Asbestos Containing Materials ("ACM")                                                                                                                                                 | 12 Tyes XNO          |
| (1) Are you aware of the presence of any ACM (e.g., shingles, siding, insulation, ceiling, floors, pipes)                                                                                 | □ Yes ¬ZÍ No         |
| (2) Are you aware of any ACM that has been encapsulated or removed?                                                                                                                       | ☐ Yes ▼ No           |
| (b) Mold                                                                                                                                                                                  |                      |
| (1) Are you aware of the presence of any mold on the Property?                                                                                                                            | ⊓ Yes 🗭No            |
| (2) Are you aware if any mold on the Property has been covered or removed?                                                                                                                | ∏ Yes Æ No           |
| (3) Are you aware if the Property has been tested for the presence of mold?                                                                                                               | ☐ Yes ☑ No           |
| (4) Are you aware if the Property has been treated for the presence of mold?                                                                                                              | □ Yes ⊉No            |
| (c) Radon                                                                                                                                                                                 |                      |
| (1) Are you aware of the presence of any radon gas at the Property?                                                                                                                       | □ Yes 🛣 No           |
| (2) Are you aware if the Property has been tested for the presence of radon gas?                                                                                                          | □ Yes 🌠 No           |
| (3) Are you aware if the Property has been mitigated for radon gas?                                                                                                                       | □ Yes 🗹 No           |
| (d) Lead                                                                                                                                                                                  | •                    |
| (1) Are you aware of the presence of any lead hazards (e.g., water supply lines) on the Property?                                                                                         | □ Yes 🗹 No           |
| (2) Are you aware of the presence of any lead in the soils?                                                                                                                               | ☐ Yes 🔁 No           |
| (3) Are you aware if lead has ever been covered or removed?                                                                                                                               |                      |
| (4) Are you aware if the Property has previously been tested for the presence of lead?                                                                                                    | ☐ Yes 💆 No           |
| (e) Other Environmental Concerns                                                                                                                                                          |                      |
| Are you aware of any other environmental concern that may affect the Property, such as fuel, septic,                                                                                      | storage or other     |
| under/above ground tanks and cisterns, polychlorinated biphenyls (PCB's), electro-magnetic fields, dis                                                                                    | coloration of soil   |
| or vegetation, oil sheens in wet areas, uses other than residential (e.g., commercial, farming), etc.?                                                                                    | Yes ⊁LNo             |
| Please explain any "Yes" answer in this section. Include any available repair history, date(s) performed,                                                                                 | , type of tésts or   |
| treatment and results, and name of person/company who did the testing or mitigation (attach additional pa                                                                                 | ges if needed):      |
|                                                                                                                                                                                           |                      |
|                                                                                                                                                                                           |                      |
| 12. INSURANCE                                                                                                                                                                             |                      |
| (a) Are you aware of any casualty loss to the Property during your ownership?                                                                                                             | ☐ Yes ☑ No           |
| (b) Are you aware of any claim that has been filed for damage to the Property during your ownership?                                                                                      | □ Yes 🔁 No           |
| (c) Are you aware of anything that would adversely impact the insurability of the Property?                                                                                               | □ Yes 🙀 No           |
| Please explain any "Yes" answer in this section. and include the date and description of any casualty loss                                                                                | or claim, and all    |
| repairs and replacements completed (attach additional pages if needed):                                                                                                                   |                      |
|                                                                                                                                                                                           |                      |
|                                                                                                                                                                                           |                      |
| 13. ROADS, STREETS & ALLEYS                                                                                                                                                               |                      |
| (a) The roads, streets and/or alleys serving the Property are                                                                                                                             | public □ private     |
| (b) Are you aware if there is a recorded or unrecorded road/street/alley maintenance agreement?                                                                                           | ☐ Yes ☑ No           |
| c) Are you aware of any recorded or unrecorded right of way, easement or similar matter?                                                                                                  |                      |
| Please explain any "Yes" answer in this section (attach additional pages if needed):                                                                                                      |                      |
|                                                                                                                                                                                           |                      |
|                                                                                                                                                                                           |                      |
|                                                                                                                                                                                           |                      |