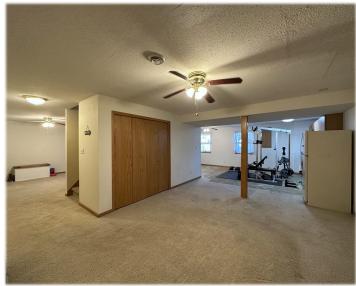

## PROPERTY DETAILS

- 1,624 SF Main Floor & 1,624 SF Basement
- Open Concept Living
- 3 Bedrooms on the Main Floor
- Laundry Room

- 2nd Kitchen in Basement
- In Floor Heat in Basement
- 32'x24' Detached Garage
- Annual Taxes \$4,712

## **PROPERTY IMAGES**