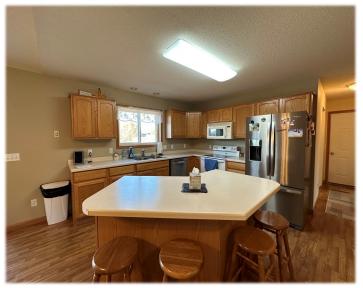

## PROPERTY DETAILS

- 1,624 SF Main Floor & 1,624 SF Basement
- Open Concept Living
- 3 Bedrooms on the Main Floor
- Laundry Room

- 2nd Kitchen in Basement
- In Floor Heat in Basement
- 32'x24' Detached Garage
- Annual Taxes \$4,712

## **PROPERTY IMAGES**