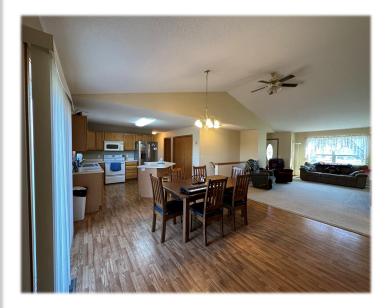

## PROPERTY DETAILS

- 1,624 SF Main Floor & 1,624 SF Basement
- Open Concept Living
- 3 Bedrooms on the Main Floor
- Laundry Room

- 2nd Kitchen in Basement
- In Floor Heat in Basement
- 32'x24' Detached Garage
- Annual Taxes \$4,712

## **PROPERTY IMAGES**