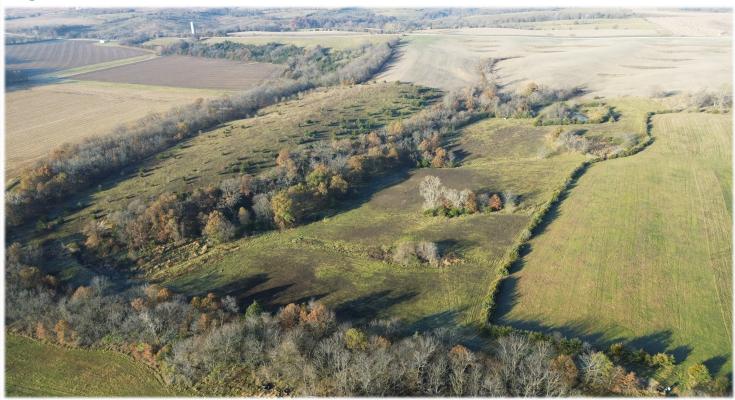

# **Recreational & Hunting Land**

505th Avenue, Albia, IA 52531

**Hawkeye Farm Mgmt & Real Estate** 

**Price:** \$492,000

Acres: 80 +/-

### **PROPERTY FEATURES**

- Secluded Location & Diverse Habitat
- Heavy Population of Small Game, Deer & Turkey
- 29 Crop Acres
- 9.81 CRP Acres Earning \$1,629 Until 9/30/2031
- Annual Taxes \$1,258