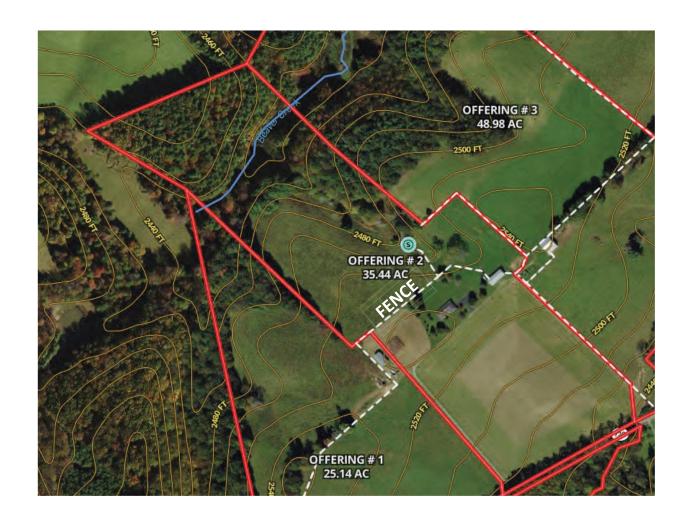

### Tax ID #40-72; Totaling +/- 167.218 acres in 4 offerings

- 1. Tract 1; Consisting of +/- 25.140 acres and improvements
- 2. Tract 2; Consisting of +/- 35.441 acres and improvements
- 3. Tract 3; Consisting of +/- 48.982 acres and improvements
- 4. Tract 4; Consisting of +/- 57.655 acres and improvements

### Tax ID #40-83; Totaling +/- 7.564 acres in 1 offering

5. Tract 5; Consisting of +/- 7.564 acres and improvements

More Commonly Known As: 2103 Ridgeview Rd, Floyd, VA 24091

- Online Bidding Open NOW
- Online Bidding Closes on Thursday, December 7<sup>th</sup>, 2023 at 3 PM (EST)

## **Auction Services**

\*\* Aerial, contour, and topo map show approximate boundaries. Use for illustration purposes only. Refer to survey for exact boundaries. \*\*

\*\* Aerial, contour, and topo map show approximate boundaries. Use for illustration purposes only. Refer to survey for exact boundaries. \*\*