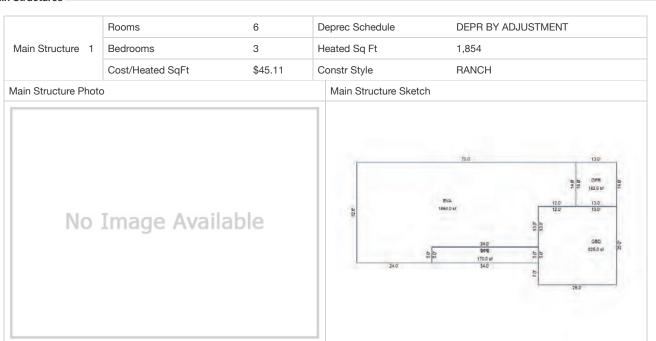

Value (2023) |
| Land                | \$791,300            | \$791,300             |
| Main<br>Structures  | \$211,300            | \$211,300             |
| Other<br>Structures | \$26,400             | \$26,400              |
| TOTALS              | \$1,029,000          | \$1,029,000           |

## Grantor Sale Price Instrument Number of Tracts Sale Date \$0 UNKNOWN- 1 01/01/2003

**Land Segments** 

| Seg | Description | Size  | AdjRate  | Value     |
|-----|-------------|-------|----------|-----------|
| 1   | HOMESITE WD | 1.00  | \$35,000 | \$35,000  |
| 2   | CROPLAND    | 26.00 | \$5,500  | \$143,000 |
| 3   | CROPLAND    | 20.00 | \$6,000  | \$120,000 |
| 4   | PASTURELAND | 74.00 | \$4,500  | \$333,000 |
| 5   | WOODLAND    | 45.80 | \$3,500  | \$160,300 |

### Main Structures



Main Structure Attributes

| Туре          | Code       | # Of  | Base Rate | Value    |
|---------------|------------|-------|-----------|----------|
| AIR COND      | NO AIRCOND | 1,854 | \$0       | \$0      |
| ARCH STYLE    | RANCH      | 1,854 | \$0       | \$0      |
| BATHROOMS     | FULL BATHS | 3     | \$3,600   | \$10,800 |
| BATHROOMS     | HALF BATHS | 1     | \$2,400   | \$2,400  |
| BUILDING TYPE | SFR        | 1,854 | \$0       | \$0      |
| CONDITION     | GOOD       | 1,854 | \$0       | \$0      |
| EXT FINISH    | BRICK      | 1,854 | \$4       | \$8,223  |
| EXT FINISH 2  | -          | 1,854 | \$0       | \$0      |
| FIREPLACES    | 1 S FP BR  | 1     | \$4,200   | \$4,200  |
| FOUNDATION    | BRICK      | 1,854 | \$0       | \$0      |
| FRAME         | WOOD