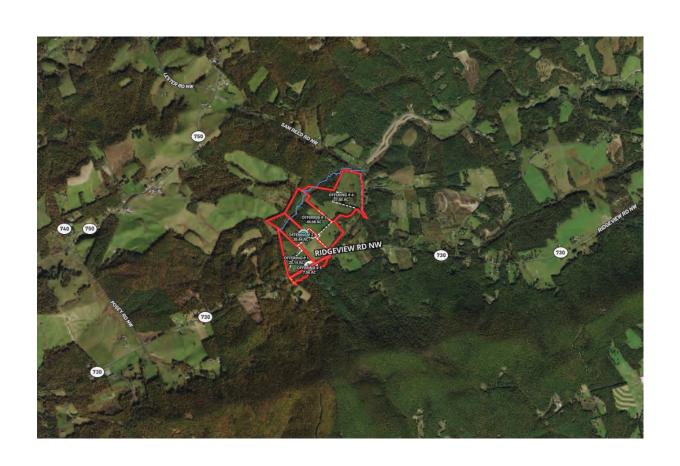

### Tax ID #40-72; Totaling +/- 167.218 acres in 4 offerings

- 1. Tract 1; Consisting of +/- 25.140 acres and improvements
- 2. Tract 2; Consisting of +/- 35.441 acres and improvements
- 3. Tract 3; Consisting of +/- 48.982 acres and improvements
- 4. Tract 4; Consisting of +/- 57.655 acres and improvements

### Tax ID #40-83; Totaling +/- 7.564 acres in 1 offering

5. Tract 5; Consisting of +/- 7.564 acres and improvements

More Commonly Known As: 2103 Ridgeview Rd, Floyd, VA 24091

- Online Bidding Open NOW
- Online Bidding Closes on Thursday, December 7<sup>th</sup>, 2023 at 3 PM (EST)

## Aerial

## **Auction Services**

\*\* Aerial, contour, and topo map show approximate boundaries. Use for illustration purposes only. Refer to survey for exact boundaries. \*\*

\*\* Aerial, contour, and topo map show approximate boundaries. Use for illustration purposes only. Refer to survey for exact boundaries. \*\*