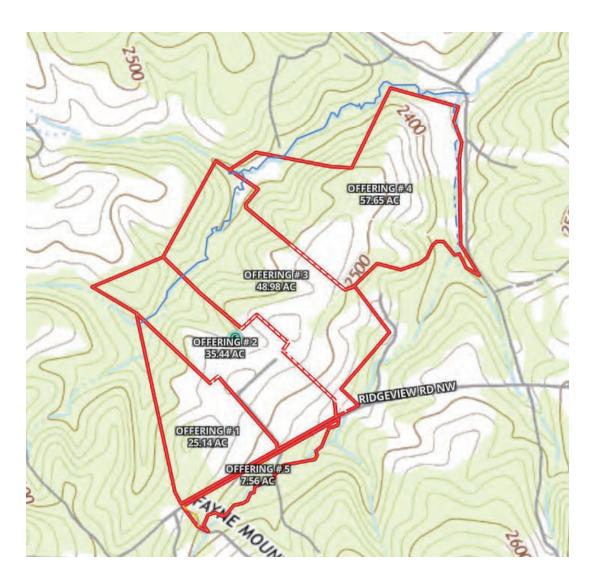

### Tax ID #40-72; Totaling +/- 167.218 acres in 4 offerings

- 1. Tract 1; Consisting of +/- 25.140 acres and improvements
- 2. Tract 2; Consisting of +/- 35.441 acres and improvements
- 3. Tract 3; Consisting of +/- 48.982 acres and improvements
- 4. Tract 4; Consisting of +/- 57.655 acres and improvements

### Tax ID #40-83; Totaling +/- 7.564 acres in 1 offering

5. Tract 5; Consisting of +/- 7.564 acres and improvements

More Commonly Known As: 2103 Ridgeview Rd, Floyd, VA 24091

- Online Bidding Open NOW
- Online Bidding Closes on Thursday, December 7<sup>th</sup>, 2023 at 3 PM (EST)

## **Auction Services**

\*\* Aerial, contour, and topo map show approximate boundaries. Use for illustration purposes only. Refer to survey for exact boundaries. \*\*

\*\* Aerial, contour, and topo map show approximate boundaries. Use for illustration purposes only. Refer to survey for exact boundaries. \*\*

## Topo