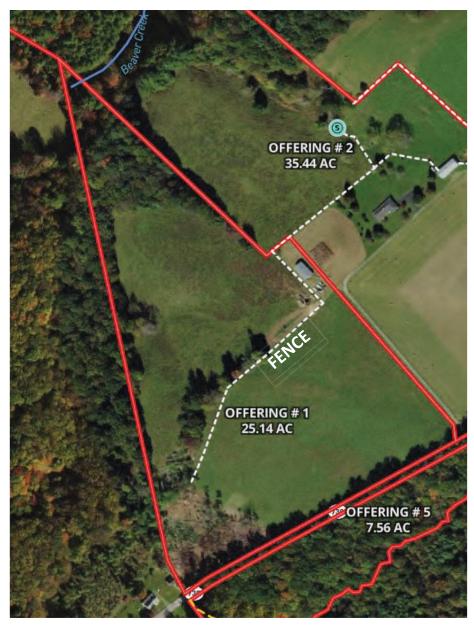

### Tax ID #40-72; Totaling +/- 167.218 acres in 4 offerings

- 1. Tract 1; Consisting of +/- 25.140 acres and improvements
- 2. Tract 2; Consisting of +/- 35.441 acres and improvements
- 3. Tract 3; Consisting of +/- 48.982 acres and improvements
- 4. Tract 4; Consisting of +/- 57.655 acres and improvements

### Tax ID #40-83; Totaling +/- 7.564 acres in 1 offering

5. Tract 5; Consisting of +/- 7.564 acres and improvements

More Commonly Known As: 2103 Ridgeview Rd, Floyd, VA 24091

- Online Bidding Open NOW
- Online Bidding Closes on Thursday, December 7<sup>th</sup>, 2023 at 3 PM (EST)

## **Auction Services**

\*\* Aerial, contour, and topo map show approximate boundaries. Use for illustration purposes only. Refer to survey for exact boundaries. \*\*

\*\* Aerial, contour, and topo map show approximate boundaries. Use for illustration purposes only. Refer to survey for exact boundaries. \*\*