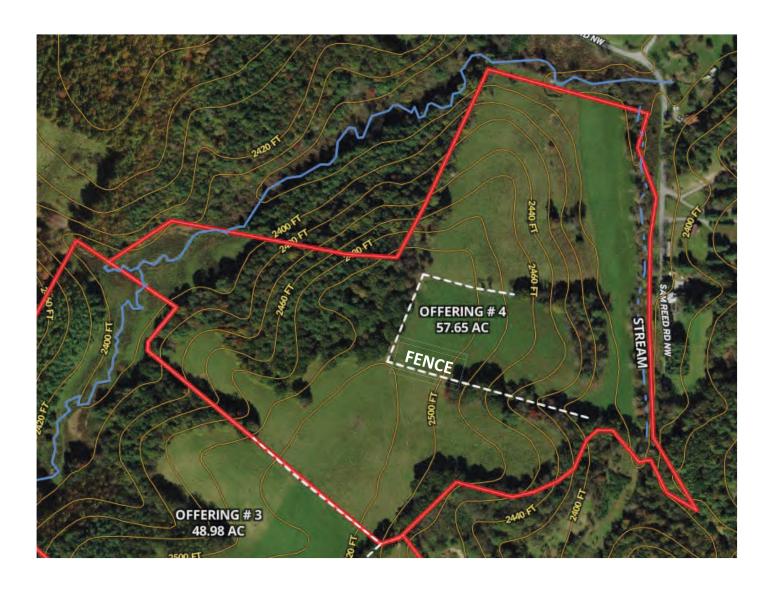

### Tax ID #40-72; Totaling +/- 167.218 acres in 4 offerings

- 1. Tract 1; Consisting of +/- 25.140 acres and improvements
- 2. Tract 2; Consisting of +/- 35.441 acres and improvements
- 3. Tract 3; Consisting of +/- 48.982 acres and improvements
- 4. Tract 4; Consisting of +/- 57.655 acres and improvements

## **Auction Services**

\*\* Aerial, contour, and topo map show approximate boundaries. Use for illustration purposes only. Refer to survey for exact boundaries. \*\*

\*\* Aerial, contour, and topo map show approximate boundaries. Use for illustration purposes only. Refer to survey for exact boundaries. \*\*