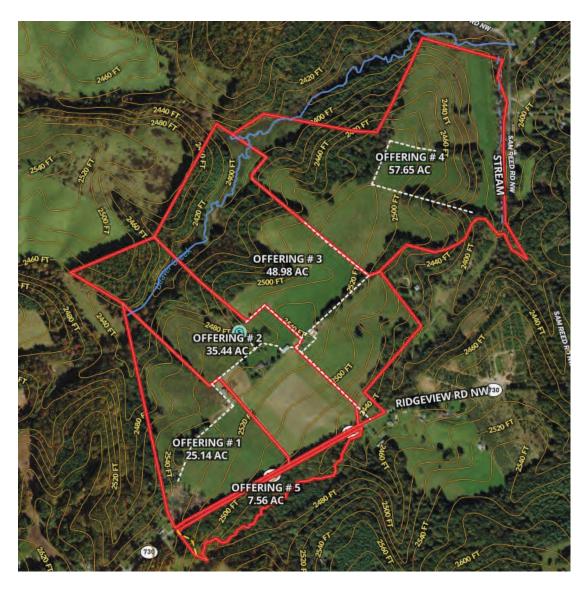

### Tax ID #40-72; Totaling +/- 167.218 acres in 4 offerings

- 1. Tract 1; Consisting of +/- 25.140 acres and improvements
- 2. Tract 2; Consisting of +/- 35.441 acres and improvements
- 3. Tract 3; Consisting of +/- 48.982 acres and improvements
- 4. Tract 4; Consisting of +/- 57.655 acres and improvements

## Contour

## Topo