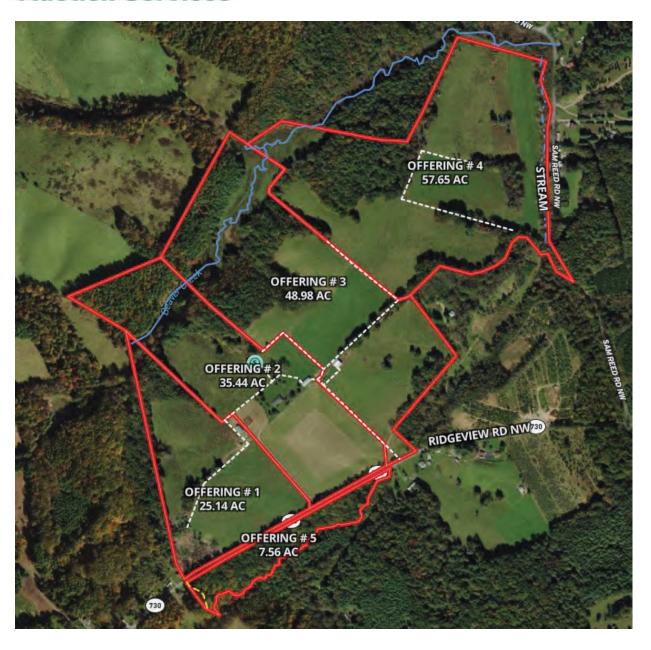

### Tax ID #40-72; Totaling +/- 167.218 acres in 4 offerings

- 1. Tract 1; Consisting of +/- 25.140 acres and improvements
- 2. Tract 2; Consisting of +/- 35.441 acres and improvements
- 3. Tract 3; Consisting of +/- 48.982 acres and improvements
- 4. Tract 4; Consisting of +/- 57.655 acres and improvements

### Tax ID #40-83; Totaling +/- 7.564 acres in 1 offering

5. Tract 5; Consisting of +/- 7.564 acres and improvements

More Commonly Known As: 2103 Ridgeview Rd, Floyd, VA 24091

- Online Bidding Open NOW
- Online Bidding Closes on Thursday, December 7<sup>th</sup>, 2023 at 3 PM (EST)

## **Auction Services**

\*\* Aerial, contour, and topo map show approximate boundaries. Use for illustration purposes only. Refer to survey for exact boundaries. \*\*

\*\* Aerial, contour, and topo map show approximate boundaries. Use for illustration purposes only. Refer to survey for exact boundaries. \*\*