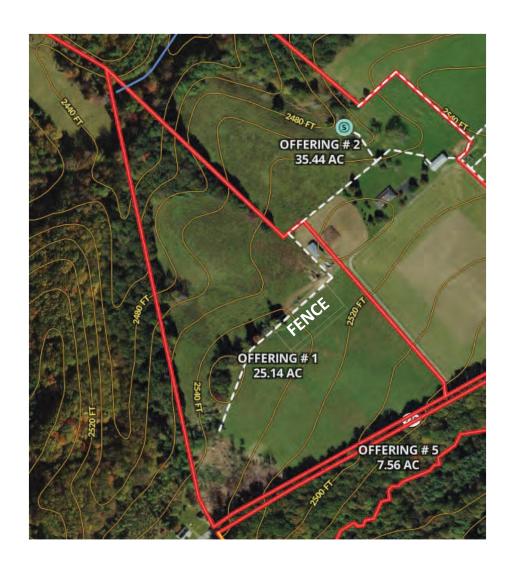

### Tax ID #40-72; Totaling +/- 167.218 acres in 4 offerings

- 1. Tract 1; Consisting of +/- 25.140 acres and improvements
- 2. Tract 2; Consisting of +/- 35.441 acres and improvements
- 3. Tract 3; Consisting of +/- 48.982 acres and improvements
- 4. Tract 4; Consisting of +/- 57.655 acres and improvements

## Aerial

## **Auction Services**

\*\* Aerial, contour, and topo map show approximate boundaries. Use for illustration purposes only. Refer to survey for exact boundaries. \*\*

\*\* Aerial, contour, and topo map show approximate boundaries. Use for illustration purposes only. Refer to survey for exact boundaries. \*\*