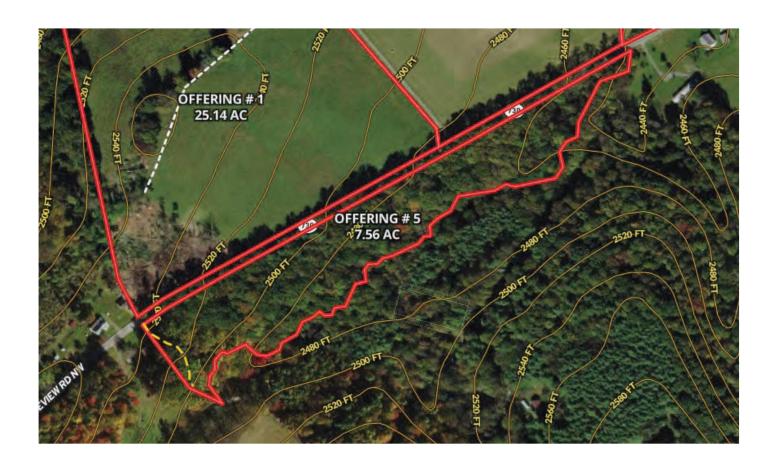

### Tax ID #40-72; Totaling +/- 167.218 acres in 4 offerings

- 1. Tract 1; Consisting of +/- 25.140 acres and improvements
- 2. Tract 2; Consisting of +/- 35.441 acres and improvements
- 3. Tract 3; Consisting of +/- 48.982 acres and improvements
- 4. Tract 4; Consisting of +/- 57.655 acres and improvements

### Tax ID #40-83; Totaling +/- 7.564 acres in 1 offering

5. Tract 5; Consisting of +/- 7.564 acres and improvements

More Commonly Known As: 2103 Ridgeview Rd, Floyd, VA 24091

- Online Bidding Open NOW
- Online Bidding Closes on Thursday, December 7<sup>th</sup>, 2023 at 3 PM (EST)

## **Auction Services**

\*\* Aerial, contour, and topo map show approximate boundaries. Use for illustration purposes only. Refer to survey for exact boundaries. \*\*

\*\* Aerial, contour, and topo map show approximate boundaries. Use for illustration purposes only. Refer to survey for exact boundaries. \*\*