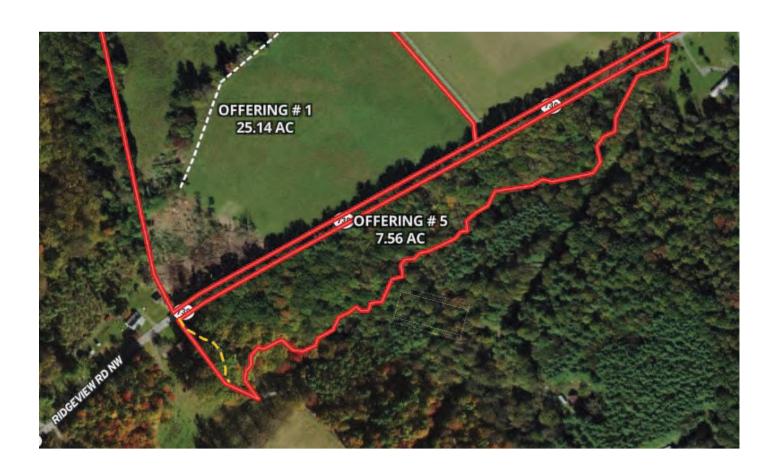

### Tax ID #40-72; Totaling +/- 167.218 acres in 4 offerings

- 1. Tract 1; Consisting of +/- 25.140 acres and improvements
- 2. Tract 2; Consisting of +/- 35.441 acres and improvements
- 3. Tract 3; Consisting of +/- 48.982 acres and improvements
- 4. Tract 4; Consisting of +/- 57.655 acres and improvements

## Aerial

## **Auction Services**

\*\* Aerial, contour, and topo map show approximate boundaries. Use for illustration purposes only. Refer to survey for exact boundaries. \*\*

\*\* Aerial, contour, and topo map show approximate boundaries. Use for illustration purposes only. Refer to survey for exact boundaries. \*\*