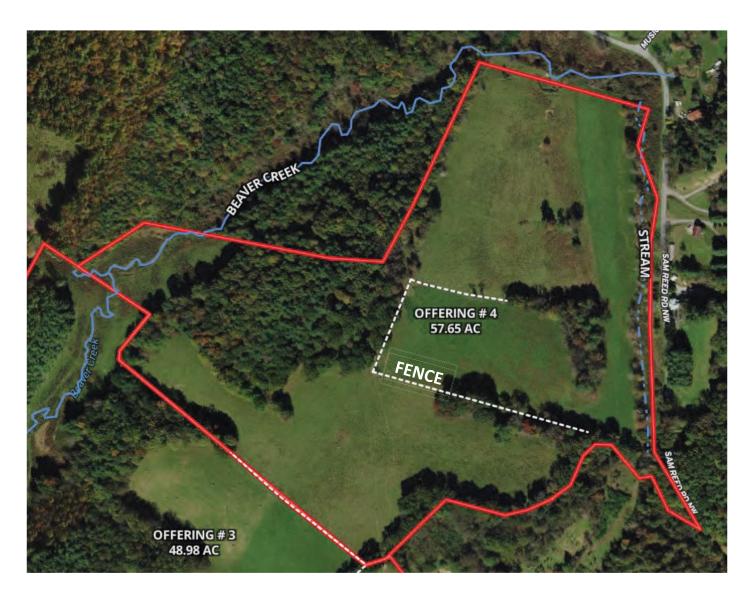

### Tax ID #40-72; Totaling +/- 167.218 acres in 4 offerings

- 1. Tract 1; Consisting of +/- 25.140 acres and improvements
- 2. Tract 2; Consisting of +/- 35.441 acres and improvements
- 3. Tract 3; Consisting of +/- 48.982 acres and improvements
- 4. Tract 4; Consisting of +/- 57.655 acres and improvements

## Aerial

## **Auction Services**

\*\* Aerial, contour, and topo map show approximate boundaries. Use for illustration purposes only. Refer to survey for exact boundaries. \*\*

\*\* Aerial, contour, and topo map show approximate boundaries. Use for illustration purposes only. Refer to survey for exact boundaries. \*\*