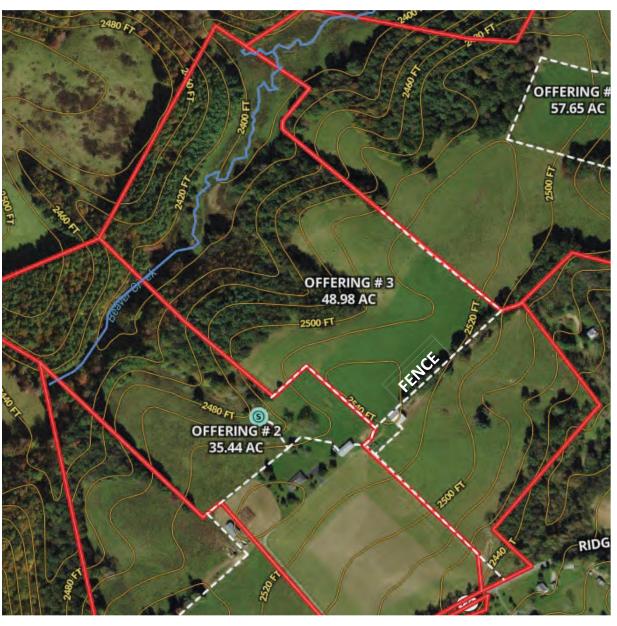

### Tax ID #40-72; Totaling +/- 167.218 acres in 4 offerings

- 1. Tract 1; Consisting of +/- 25.140 acres and improvements
- 2. Tract 2; Consisting of +/- 35.441 acres and improvements
- 3. Tract 3; Consisting of +/- 48.982 acres and improvements
- 4. Tract 4; Consisting of +/- 57.655 acres and improvements

## **Auction Services**

\*\* Aerial, contour, and topo map show approximate boundaries. Use for illustration purposes only. Refer to survey for exact boundaries. \*\*

\*\* Aerial, contour, and topo map show approximate boundaries. Use for illustration purposes only. Refer to survey for exact boundaries. \*\*