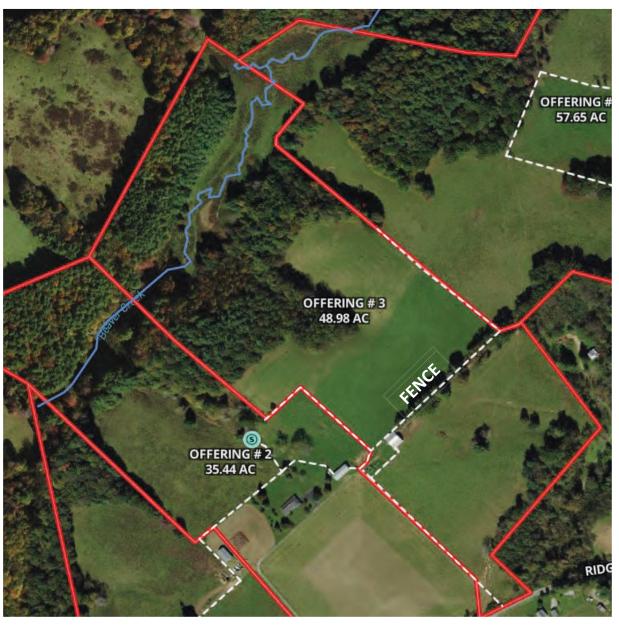

### Tax ID #40-72; Totaling +/- 167.218 acres in 4 offerings

- 1. Tract 1; Consisting of +/- 25.140 acres and improvements
- 2. Tract 2; Consisting of +/- 35.441 acres and improvements
- 3. Tract 3; Consisting of +/- 48.982 acres and improvements
- 4. Tract 4; Consisting of +/- 57.655 acres and improvements

### Tax ID #40-83; Totaling +/- 7.564 acres in 1 offering

5. Tract 5; Consisting of +/- 7.564 acres and improvements

More Commonly Known As: 2103 Ridgeview Rd, Floyd, VA 24091

- Online Bidding Open NOW
- Online Bidding Closes on Thursday, December 7<sup>th</sup>, 2023 at 3 PM (EST)

## **Auction Services**

\*\* Aerial, contour, and topo map show approximate boundaries. Use for illustration purposes only. Refer to survey for exact boundaries. \*\*

\*\* Aerial, contour, and topo map show approximate boundaries. Use for illustration purposes only. Refer to survey for exact boundaries. \*\*