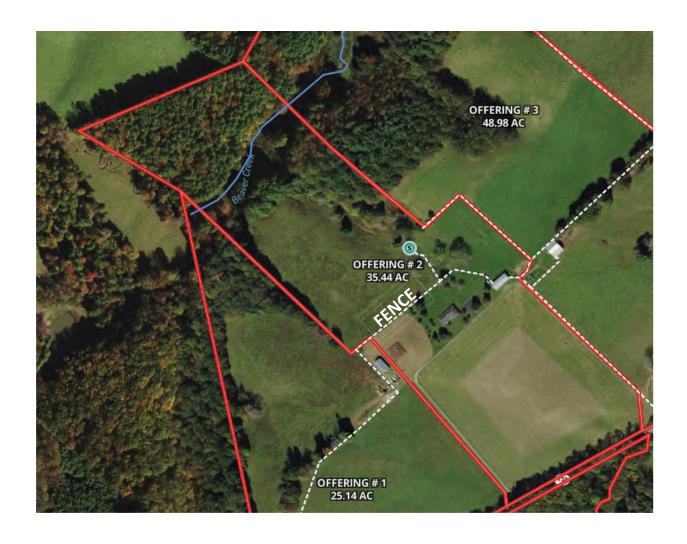

### Tax ID #40-72; Totaling +/- 167.218 acres in 4 offerings

- 1. Tract 1; Consisting of +/- 25.140 acres and improvements
- 2. Tract 2; Consisting of +/- 35.441 acres and improvements
- 3. Tract 3; Consisting of +/- 48.982 acres and improvements
- 4. Tract 4; Consisting of +/- 57.655 acres and improvements

### Tax ID #40-83; Totaling +/- 7.564 acres in 1 offering

5. Tract 5; Consisting of +/- 7.564 acres and improvements

More Commonly Known As: 2103 Ridgeview Rd, Floyd, VA 24091

- Online Bidding Open NOW
- Online Bidding Closes on Thursday, December 7<sup>th</sup>, 2023 at 3 PM (EST)

## **Auction Services**

\*\* Aerial, contour, and topo map show approximate boundaries. Use for illustration purposes only. Refer to survey for exact boundaries. \*\*

\*\* Aerial, contour, and topo map show approximate boundaries. Use for illustration purposes only. Refer to survey for exact boundaries. \*\*