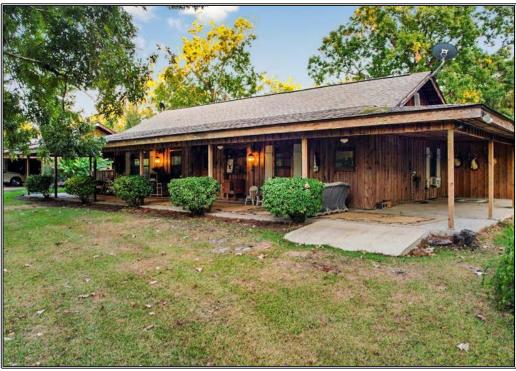

## **SOUTHERN** STATES REALTY

Are you looking for the perfect retreat or country home? Look no further. Escape to the heart of the Delta in Catahoula Parish, Louisiana, where 11.5+- acres of rustic charm await. This property, nestled among grand oaks, offers serenity and tranquility. The meticulously crafted home boasts exposed wooden beams, a cozy fireplace, and a farmhouse-style kitchen. Outside, the porch overlooks your private oasis with a bayou running through the front yard, perfect for lazy afternoons or morning coffee listening to the ducks overhead. The owners have harvested numerous deer, including big bucks right in the yard. The barn is plenty big enough to store all of your equipment and even features an entertainment area upstairs. Being only a short drive from Jonesville, Natchez, Jena, and Monroe you can have shopping and groceries nearby. Seize the opportunity and make this rustic retreat your haven. Contact us to schedule a tour and embrace the Delta's magic. Your dream home/camp awaits!

214841 Highway 124, Jonesville, LA

31.533655, -91.849876 GPS

\$299,000

11.5± Acres MLS #20230590