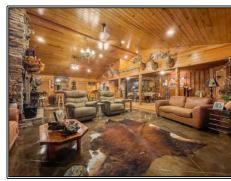

## **SOUTHERN** STATES REALTY

Are you looking for the perfect retreat or country home? Look no further. Escape to the heart of the Delta in Catahoula Parish, Louisiana, where 11.5+- acres of rustic charm await. This property, nestled among grand oaks, offers serenity and tranquility. The meticulously crafted home boasts exposed wooden beams, a cozy fireplace, and a farmhouse-style kitchen. Outside, the porch overlooks your private oasis with a bayou running through the front yard, perfect for lazy afternoons or morning coffee listening to the ducks overhead. The owners have harvested numerous deer, including big bucks right in the yard. The barn is plenty big enough to store all of your equipment and even features an entertainment area upstairs. Being only a short drive from Jonesville, Natchez, Jena, and Monroe you can have shopping and groceries nearby. Seize the opportunity and make this rustic retreat your haven. Contact us to schedule a tour and embrace the Delta's magic. Your dream home/camp awaits!