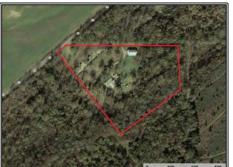

## **SOUTHERN** STATES REALTY

Are you looking for the perfect retreat or country home? Look no further. Escape to the heart of the Delta in Catahoula Parish, Louisiana, where 11.5+- acres of rustic charm await. This property, nestled among grand oaks, offers serenity and tranquility. The meticulously crafted home boasts exposed wooden beams, a cozy fireplace, and a farmhouse-style kitchen. Outside, the porch overlooks your private oasis with a bayou running through the front yard, perfect for lazy afternoons or morning coffee listening to the ducks overhead. The owners have harvested numerous deer, including big bucks right in the yard. The barn is plenty big enough to store all of your equipment and even features an entertainment area upstairs. Being only a short drive from Jonesville, Natchez, Jena, and Monroe you can have shopping and groceries nearby. Seize the opportunity and make this rustic retreat your haven. Contact us to schedule a tour and embrace the Delta's magic. Your dream home/camp awaits!

214841 Highway 124, Jonesville, LA

31.533655, -91.849876 GPS

\$299,000

11.5± Acres MLS #20230590